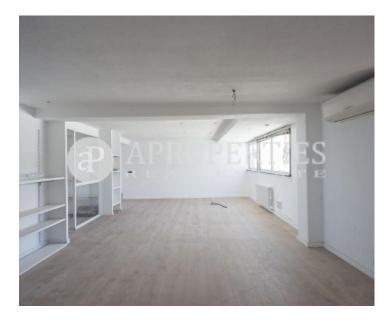

The space currently consists of a house to reform of 147sqm plus 28sqm of terrace, an adjoining renovated office of 126sqm plus 26sqm of terrace and a second office to reform of 75sqm plus 16sqm of terrace; They also have a 30sqm common terrace for exclusive use of the penthouses with spectacular 360 degree views of Madrid. These properties are located on the thirteenth floor of a building representative of the area with a physical porter and surrounded by all the necessary services as well as a great communication, which makes it a great investment