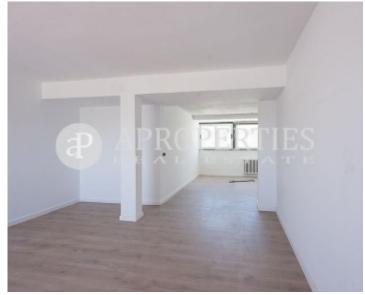

The space currently consists of a house to reform of 147sqm plus 28sqm of terrace, an adjoining renovated office of 126sqm plus 26sqm of terrace and a second office to reform of 75sqm plus 16sqm of terrace; They also have a 30sqm common terrace for exclusive use of the penthouses with spectacular 360 degree views of Madrid. These properties are located on the thirteenth floor of a building representative of the area with a physical porter and surrounded by all the necessary services as well as a great communication, which makes it a great investment