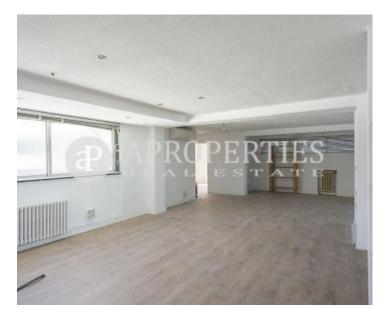

The space currently consists of a house to reform of 147sqm plus 28sqm of terrace, an adjoining renovated office of 126sqm plus 26sqm of terrace and a second office to reform of 75sqm plus 16sqm of terrace; They also have a 30sqm common terrace for exclusive use of the penthouses with spectacular 360 degree views of Madrid. These properties are located on the thirteenth floor of a building representative of the area with a physical porter and surrounded by all the necessary services as well as a great communication, which makes it a great investment