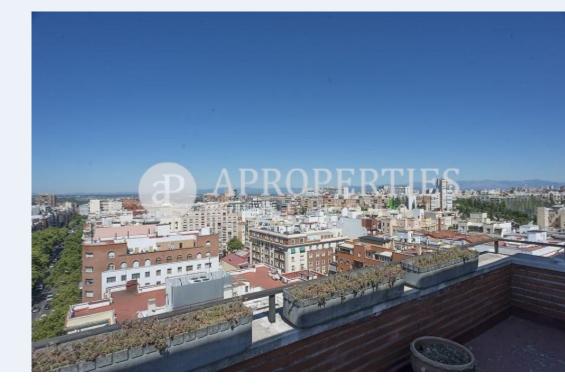

The space currently consists of a house to reform of 147sqm plus 28sqm of terrace, an adjoining renovated office of 126sqm plus 26sqm of terrace and a second office to reform of 75sqm plus 16sqm of terrace; They also have a 30sqm common terrace for exclusive use of the penthouses with spectacular 360 degree views of Madrid. These properties are located on the thirteenth floor of a building representative of the area with a physical porter and surrounded by all the necessary services as well as a great communication, which makes it a great investment