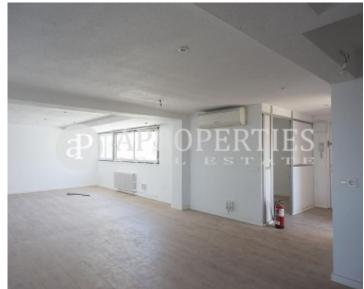

The space currently consists of a house to reform of 147sqm plus 28sqm of terrace, an adjoining renovated office of 126sqm plus 26sqm of terrace and a second office to reform of 75sqm plus 16sqm of terrace; They also have a 30sqm common terrace for exclusive use of the penthouses with spectacular 360 degree views of Madrid. These properties are located on the thirteenth floor of a building representative of the area with a physical porter and surrounded by all the necessary services as well as a great communication, which makes it a great investment