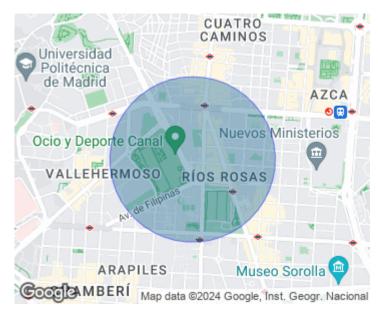

sic building very well preserved, with two main elevators and three neighbors per floor. The property has a complete renovation five years ago. It is distributed in a large living room and separate dining room, large kitchen with pantry, drying rack on the roof and storage attics. The service area has a bedroom that leads to an interior patio with bathroom. The rest area has two large outside bedrooms with views of the gardens of the Canal de Isabel II one interior and two bathrooms. In addition the

apartment has two magnificent terraces that bring light to the house. The property has individual hot water, central heating, air conditioning and concierge.

Contact us,

we will be happy to assist you, to offer you more details and information.





Vallehermoso, Madrid

REF. VM1805017













Vallehermoso, Madrid REF. VM1805017











APROPERTIES REAL ESTATE

Calle Serrano 60 28001 Madrid T. 91 800 54 65 www.aproperties.es

Vallehermoso, Madrid REF. VM1805017







The information about any property is not binding to any offer or contract. Any verbal or written declaration made by aProperties with regards to the value or condition of the property should not be considered accurate or factual. The pictures make reference to some parts of the property at the times that they were taken. The areas, dimensions and distances that are given are approximate and should be checked by the client. The images are computer generated and are just an approximate indication of the real appearance of the property; these may change at any time. The information with regards to the prop