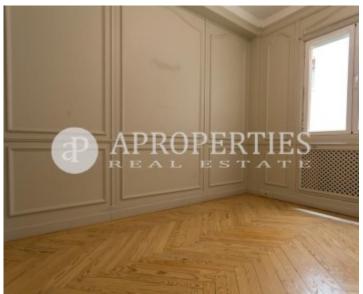

## Bright and spacious flat with incredible views in Vallehermoso.

The house consists of 209sqm built and two terraces of 10sqm each, located on a third floor, in a classic building very well preserved, with two main elevators and three neighbors per floor. The property has a complete renovation five years ago. It is distributed in a large living room and separate dining room, large kitchen with pantry, drying rack on the roof and storage attics. The service area has a bedroom that leads to an interior patio with bathroom. The rest area has two large outside bedrooms with views of the gardens of the Canal de Isabel II one interior and two bathrooms. In addition the