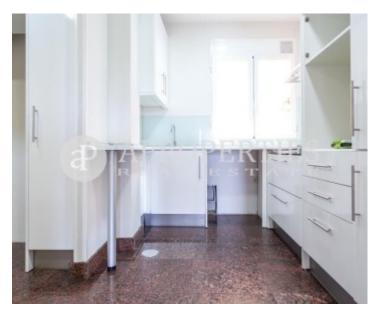

## Bright and spacious flat with incredible views in Vallehermoso.

The house consists of 209sqm built and two terraces of 10sqm each, located on a third floor, in a classic building very well preserved, with two main elevators and three neighbors per floor. The property has a complete renovation five years ago. It is distributed in a large living room and separate dining room, large kitchen with pantry, drying rack on the roof and storage attics. The service area has a bedroom that leads to an interior patio with bathroom. The rest area has two large outside bedrooms with views of the gardens of the Canal de Isabel II one interior and two bathrooms. In addition the