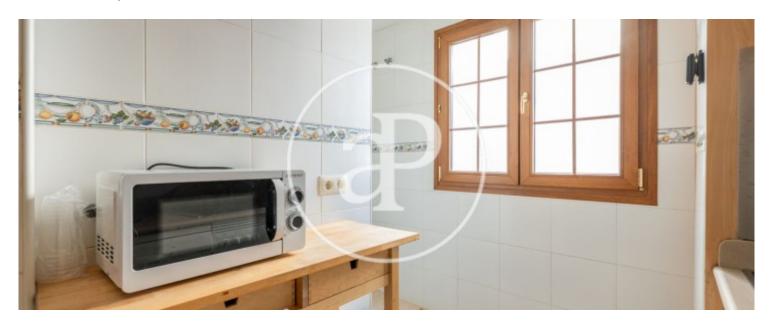

## Modern and bright penthouse with two terraces, with views, in a gated community.

The penthouse is distributed over a surface area of 65 m², and belongs to a recently refurbished building. The entrance hall leads to the day area, consisting of a magnificent living room, a dining area with floor-to-ceiling windows. The kitchen is fully equipped and has a laundry room. The sleeping area consists of a bedroom with built-in wardrobe and a complete bathroom. The penthouse has underfloor heating and air conditioning. One of the terraces could be closed to make an additional bedroom (approved by the community). The property has storage room and lift. Parking space