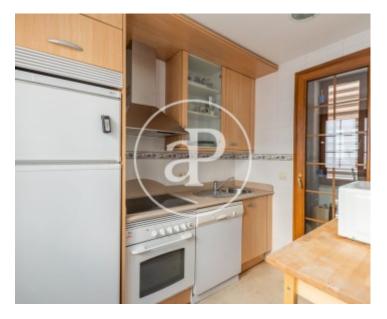

## Modern and bright penthouse with two terraces, with views, in a gated community.

The penthouse is distributed over a surface area of 65 m², and belongs to a recently refurbished building. The entrance hall leads to the day area, consisting of a magnificent living room, a dining area with floor-to-ceiling windows. The kitchen is fully equipped and has a laundry room. The sleeping area consists of a bedroom with built-in wardrobe and a complete bathroom. The penthouse has underfloor heating and air conditioning. One of the terraces could be closed to make an additional bedroom (approved by the community). The property has storage room and lift. Parking space