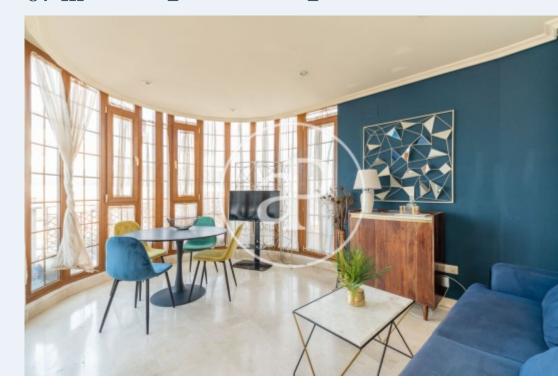

## Modern and bright penthouse with two terraces, with views, in a gated community.

The penthouse is distributed over a surface area of 65 m², and belongs to a recently refurbished building. The entrance hall leads to the day area, consisting of a magnificent living room, a dining area with floor-to-ceiling windows. The kitchen is fully equipped and has a laundry room. The sleeping area consists of a bedroom with built-in wardrobe and a complete bathroom. The penthouse has underfloor heating and air conditioning. One of the terraces could be closed to make an additional bedroom (approved by the community). The property has storage room and lift. Parking space