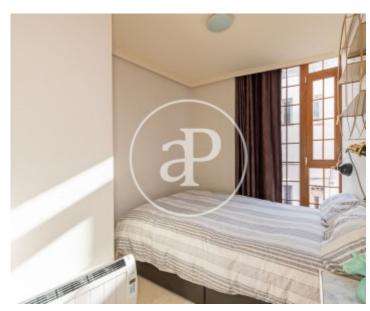

## Modern and bright penthouse with two terraces, with views, in a gated community.

The penthouse is distributed over a surface area of 65 m², and belongs to a recently refurbished building. The entrance hall leads to the day area, consisting of a magnificent living room, a dining area with floor-to-ceiling windows. The kitchen is fully equipped and has a laundry room. The sleeping area consists of a bedroom with built-in wardrobe and a complete bathroom. The penthouse has underfloor heating and air conditioning. One of the terraces could be closed to make an additional bedroom (approved by the community). The property has storage room and lift. Parking space