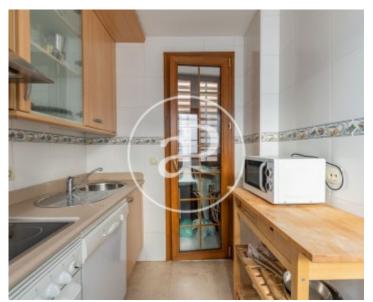

## Modern and bright penthouse with two terraces, with views, in a gated community.

The penthouse is distributed over a surface area of 65 m², and belongs to a recently refurbished building. The entrance hall leads to the day area, consisting of a magnificent living room, a dining area with floor-to-ceiling windows. The kitchen is fully equipped and has a laundry room. The sleeping area consists of a bedroom with built-in wardrobe and a complete bathroom. The penthouse has underfloor heating and air conditioning. One of the terraces could be closed to make an additional bedroom (approved by the community). The property has storage room and lift. Parking space