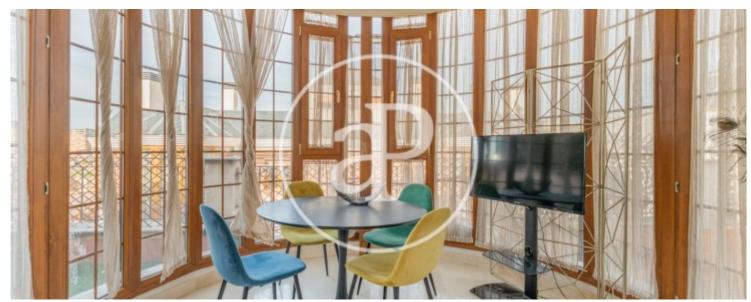

## Modern and bright penthouse with two terraces, with views, in a gated community.

The penthouse is distributed over a surface area of 65 m², and belongs to a recently refurbished building. The entrance hall leads to the day area, consisting of a magnificent living room, a dining area with floor-to-ceiling windows. The kitchen is fully equipped and has a laundry room. The sleeping area consists of a bedroom with built-in wardrobe and a complete bathroom. The penthouse has underfloor heating and air conditioning. One of the terraces could be closed to make an additional bedroom (approved by the community). The property has storage room and lift. Parking space