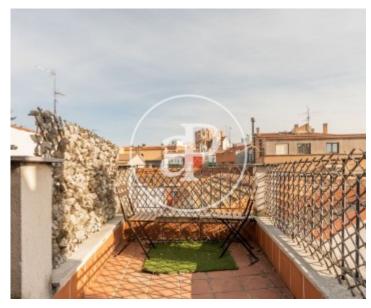

# Penthouse for sale with terrace and garage space in Valdeacederas

## Modern and bright penthouse with two terraces, with views, in a gated community.

The penthouse is distributed over a surface area of 65 m², and belongs to a recently refurbished building. The entrance hall leads to the day area, consisting of a magnificent living room, a dining area with floor-to-ceiling windows. The kitchen is fully equipped and has a laundry room. The sleeping area consists of a bedroom with built-in wardrobe and a complete bathroom. The penthouse has underfloor heating and air conditioning. One of the terraces could be closed to make an additional bedroom (approved by the community). The property has storage room and lift. Parking space