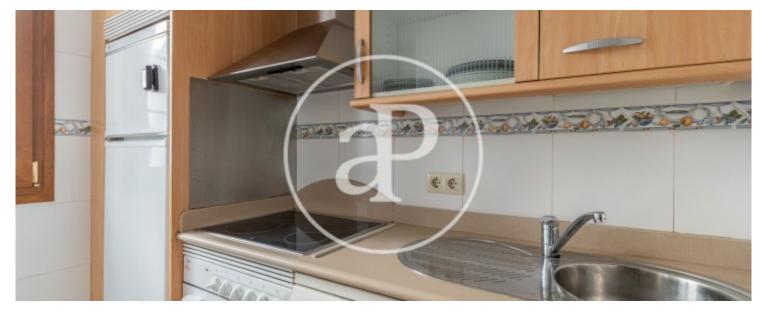

## Modern and bright penthouse with two terraces, with views, in a gated community.

The penthouse is distributed over a surface area of 65 m², and belongs to a recently refurbished building. The entrance hall leads to the day area, consisting of a magnificent living room, a dining area with floor-to-ceiling windows. The kitchen is fully equipped and has a laundry room. The sleeping area consists of a bedroom with built-in wardrobe and a complete bathroom. The penthouse has underfloor heating and air conditioning. One of the terraces could be closed to make an additional bedroom (approved by the community). The property has storage room and lift. Parking space