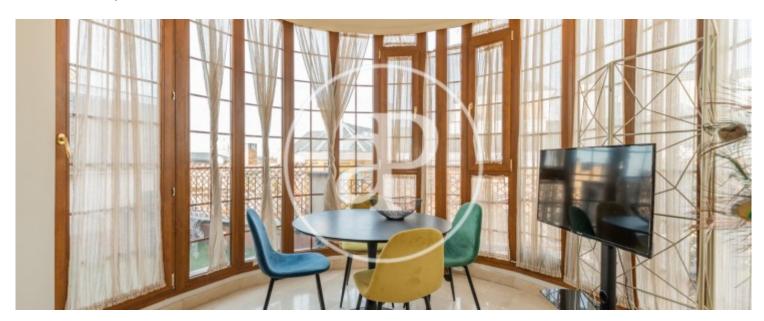

## Modern and bright penthouse with two terraces, with views, in a gated community.

The penthouse is distributed over a surface area of 65 m², and belongs to a recently refurbished building. The entrance hall leads to the day area, consisting of a magnificent living room, a dining area with floor-to-ceiling windows. The kitchen is fully equipped and has a laundry room. The sleeping area consists of a bedroom with built-in wardrobe and a complete bathroom. The penthouse has underfloor heating and air conditioning. One of the terraces could be closed to make an additional bedroom (approved by the community). The property has storage room and lift. Parking space