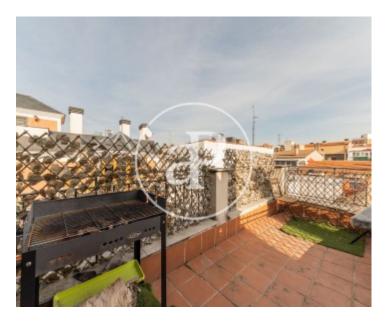

# Penthouse for sale with terrace and garage space in Valdeacederas

## Modern and bright penthouse with two terraces, with views, in a gated community.

The penthouse is distributed over a surface area of 65 m², and belongs to a recently refurbished building. The entrance hall leads to the day area, consisting of a magnificent living room, a dining area with floor-to-ceiling windows. The kitchen is fully equipped and has a laundry room. The sleeping area consists of a bedroom with built-in wardrobe and a complete bathroom. The penthouse has underfloor heating and air conditioning. One of the terraces could be closed to make an additional bedroom (approved by the community). The property has storage room and lift. Parking space