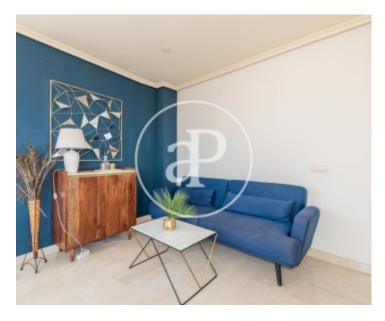

## Modern and bright penthouse with two terraces, with views, in a gated community.

The penthouse is distributed over a surface area of 65 m², and belongs to a recently refurbished building. The entrance hall leads to the day area, consisting of a magnificent living room, a dining area with floor-to-ceiling windows. The kitchen is fully equipped and has a laundry room. The sleeping area consists of a bedroom with built-in wardrobe and a complete bathroom. The penthouse has underfloor heating and air conditioning. One of the terraces could be closed to make an additional bedroom (approved by the community). The property has storage room and lift. Parking space