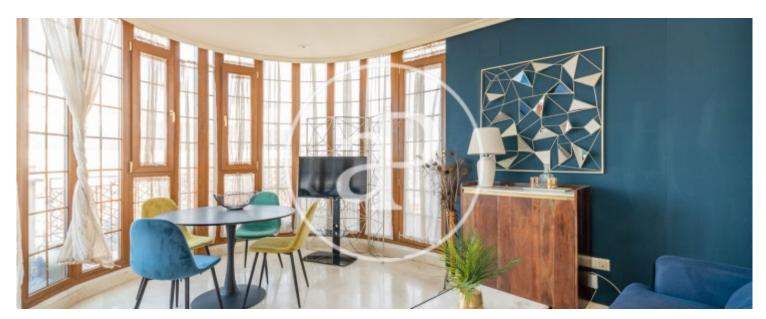

## Modern and bright penthouse with two terraces, with views, in a gated community.

The penthouse is distributed over a surface area of 65 m², and belongs to a recently refurbished building. The entrance hall leads to the day area, consisting of a magnificent living room, a dining area with floor-to-ceiling windows. The kitchen is fully equipped and has a laundry room. The sleeping area consists of a bedroom with built-in wardrobe and a complete bathroom. The penthouse has underfloor heating and air conditioning. One of the terraces could be closed to make an additional bedroom (approved by the community). The property has storage room and lift. Parking space