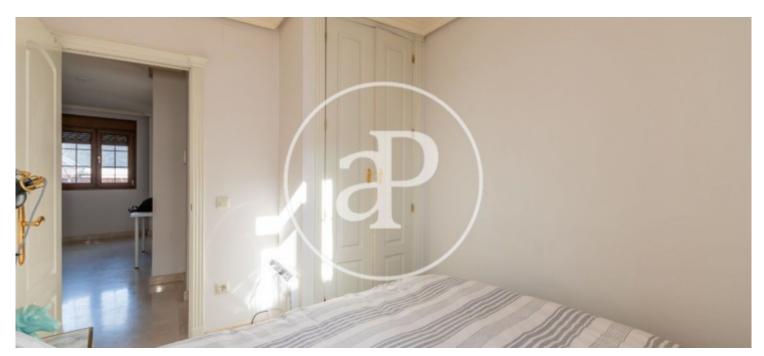

## Modern and bright penthouse with two terraces, with views, in a gated community.

The penthouse is distributed over a surface area of 65 m², and belongs to a recently refurbished building. The entrance hall leads to the day area, consisting of a magnificent living room, a dining area with floor-to-ceiling windows. The kitchen is fully equipped and has a laundry room. The sleeping area consists of a bedroom with built-in wardrobe and a complete bathroom. The penthouse has underfloor heating and air conditioning. One of the terraces could be closed to make an additional bedroom (approved by the community). The property has storage room and lift. Parking space