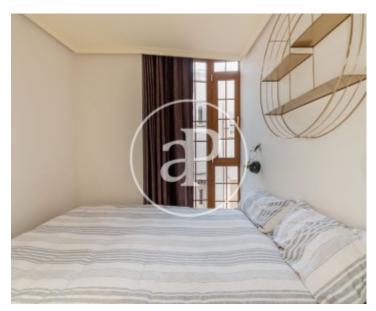

## Modern and bright penthouse with two terraces, with views, in a gated community.

The penthouse is distributed over a surface area of 65 m², and belongs to a recently refurbished building. The entrance hall leads to the day area, consisting of a magnificent living room, a dining area with floor-to-ceiling windows. The kitchen is fully equipped and has a laundry room. The sleeping area consists of a bedroom with built-in wardrobe and a complete bathroom. The penthouse has underfloor heating and air conditioning. One of the terraces could be closed to make an additional bedroom (approved by the community). The property has storage room and lift. Parking space