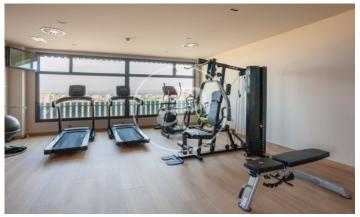

## New development in Valdeacederas.

EXCLUSIVE RESIDENTIAL TOWER IN TETUÁN. Discover this spectacular residential project of 100 metres high with 25 floors and which has achieved the BREEAM Seal of Sustainability. It has a strategic location, with panoramic views over the whole of Madrid and La Sierra and just a few minutes from Paseo de la Castellana, the 4 Towers, Azca, Chamartín station, the north and northeast accesses to the M-30 and a multitude of green and sports areas. The available typologies are 2 and 3 bedroom apartments, with or without terrace, with fully equipped kitchens, underfloor heating and ducted air conditioning. All homes include a storage room and parking space in the price. The building has a hotel-style concierge service and has large communal areas comprising: urban vegetable garden, gastroteca, gym, terraces, gardens and 2 swimming pools, one of which is on the rooftop. Can you imagine living here?

## **FEATURES**

Surface 112 m<sup>2</sup> / 9 m<sup>2</sup> terrace

- 2 Rooms
- 2 Toilets
- ✓ Views
- ✓ Gym
- Heating
- ✓ Lift
- ✓ Boxroom
- Security
- ✓ AACC
- ✓ Concierge
- ✓ Terrace
- Has parking
- ✓ Backyard
- Davity
- ✓ Pool