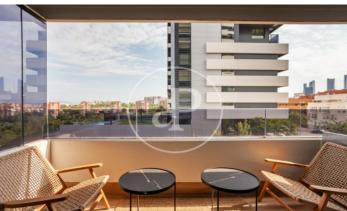

## New development in Valdeacederas.

EXCLUSIVE RESIDENTIAL TOWER IN TETUÁN. Discover this spectacular residential project of 100 metres high with 25 floors and which has achieved the BREEAM Seal of Sustainability. It has a strategic location, with panoramic views over the whole of Madrid and La Sierra and just a few minutes from Paseo de la Castellana, the 4 Towers, Azca, Chamartín station, the north and northeast accesses to the M-30 and a multitude of green and sports areas. The available typologies are 2 and 3 bedroom apartments, with or without terrace, with fully equipped kitchens, underfloor heating and ducted air conditioning. All homes include a storage room and parking space in the price. The building has a hotel-style concierge service and has large communal areas comprising: urban vegetable garden, gastroteca, gym, terraces, gardens and 2 swimming pools, one of which is on the rooftop. Can you imagine living here?

## **FEATURES**

Surface 112 m<sup>2</sup> / 9 m<sup>2</sup> terrace

- 2 Rooms
- 2 Toilets
- ✓ Views
- ✓ Gym
- Heating
- ✓ Lift
- ✓ Boxroom
- Security
- ✓ AACC
- ✓ Concierge
- ✓ Terrace
- Has parking
- ✓ Backyard
- Davity
- ✓ Pool