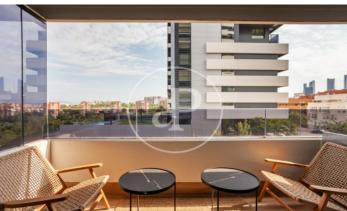

## New development in Valdeacederas.

EXCLUSIVE RESIDENTIAL TOWER IN TETUÁN. Discover this spectacular residential project of 100 metres high with 25 floors and which has achieved the BREEAM Seal of Sustainability. It has a strategic location, with panoramic views over the whole of Madrid and La Sierra and just a few minutes from Paseo de la Castellana, the 4 Towers, Azca, Chamartín station, the north and northeast accesses to the M-30 and a multitude of green and sports areas. The available typologies are 2 and 3 bedroom apartments, with or without terrace, with fully equipped kitchens, underfloor heating and ducted air conditioning. All homes include a storage room and parking space in the price. The building has a hotel-style concierge service and has large communal areas comprising: urban vegetable garden, gastroteca, gym, terraces, gardens and 2 swimming pools, one of which is on the rooftop. Can you imagine living here?

## **FEATURES**

Surface 112 m<sup>2</sup> / 9 m<sup>2</sup> terrace

2 Rooms

2 Toilets

✓ Views

✓ Gym

Heating

✓ Lift

✓ Boxroom

Security

✓ AACC

✓ Concierge

✓ Terrace

A David

Has parking

Backyard