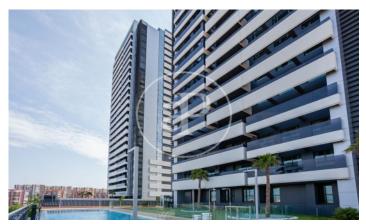

## New development in Valdeacederas.

EXCLUSIVE RESIDENTIAL TOWER IN TETUÁN. Discover this spectacular residential project of 100 metres high with 25 floors and which has achieved the BREEAM Seal of Sustainability. It has a strategic location, with panoramic views over the whole of Madrid and La Sierra and just a few minutes from Paseo de la Castellana, the 4 Towers, Azca, Chamartín station, the north and northeast accesses to the M-30 and a multitude of green and sports areas. The available typologies are 2 and 3 bedroom apartments, with or without terrace, with fully equipped kitchens, underfloor heating and ducted air conditioning. All homes include a storage room and parking space in the price. The building has a hotel-style concierge service and has large communal areas comprising: urban vegetable garden, gastroteca, gym, terraces, gardens and 2 swimming pools, one of which is on the rooftop. Can you imagine living here?

✓ Pool

Price 720,000 €

The information about any property is not binding to any offer or contract. Any verbal or written declaration made by aProperties with regards to the value or condition of the property should not be considered accurate or factual. The pictures make reference to some parts of the property at the times that they were taken. The areas, dimensions and distances that are given are approximate and should be checked by the client. The images are computer generated and are just an approximate indication of the real appearance of the property; these may change at any time. The information with regards to the property may also change at any time.