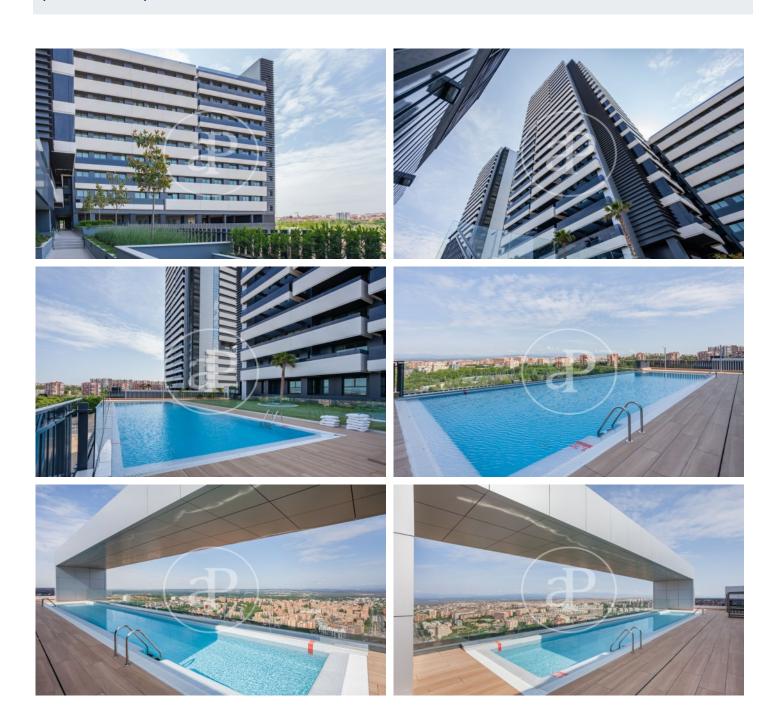

## New development in Valdeacederas.

EXCLUSIVE RESIDENTIAL TOWER IN TETUÁN. Discover this spectacular residential project of 100 metres high with 25 floors and which has achieved the BREEAM Seal of Sustainability. It has a strategic location, with panoramic views over the whole of Madrid and La Sierra and just a few minutes from Paseo de la Castellana, the 4 Towers, Azca, Chamartín station, the north and northeast accesses to the M-30 and a multitude of green and sports areas. The available typologies are 2 and 3 bedroom apartments, with or without terrace, with fully equipped kitchens, underfloor heating and ducted air conditioning. All homes include a storage room and parking space in the price. The building has a hotel-style concierge service and has large communal areas comprising: urban vegetable garden, gastroteca, gym, terraces, gardens and 2 swimming pools, one of which is on the rooftop. Can you imagine living here?

✓ Pool

Price 720,000 €

The information about any property is not binding to any offer or contract. Any verbal or written declaration made by aProperties with regards to the value or condition of the property should not be considered accurate or factual. The pictures make reference to some parts of the property at the times that they were taken. The areas, dimensions and distances that are given are approximate and should be checked by the client. The images are computer generated and are just an approximate indication of the real appearance of the property; these may change at any time. The information with regards to the property may also change at any time.