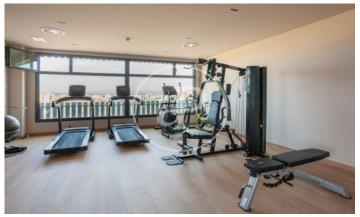

## New development in Valdeacederas.

EXCLUSIVE RESIDENTIAL TOWER IN TETUÁN. Discover this spectacular residential project of 100 metres high with 25 floors and which has achieved the BREEAM Seal of Sustainability. It has a strategic location, with panoramic views over the whole of Madrid and La Sierra and just a few minutes from Paseo de la Castellana, the 4 Towers, Azca, Chamartín station, the north and northeast accesses to the M-30 and a multitude of green and sports areas. The available typologies are 2 and 3 bedroom apartments, with or without terrace, with fully equipped kitchens, underfloor heating and ducted air conditioning. All homes include a storage room and parking space in the price. The building has a hotel-style concierge service and has large communal areas comprising: urban vegetable garden, gastroteca, gym, terraces, gardens and 2 swimming pools, one of which is on the rooftop. Can you imagine living here?

## **FEATURES**

Surface 112 m<sup>2</sup> / 9 m<sup>2</sup> terrace

- 2 Rooms
- 2 Toilets
- ✓ Views
- ✓ Gym
- Heating
- ✓ Lift
- ✓ Boxroom
- Security
- ✓ AACC
- ✓ Concierge
- ✓ Terrace
- Has parking
- Backyard
- ✓ Pool