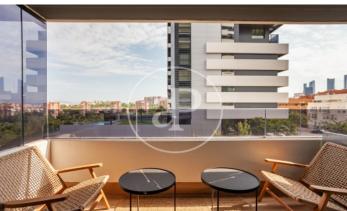

## New development in Valdeacederas.

EXCLUSIVE RESIDENTIAL TOWER IN TETUÁN. Discover this spectacular residential project of 100 metres high with 25 floors and which has achieved the BREEAM Seal of Sustainability. It has a strategic location, with panoramic views over the whole of Madrid and La Sierra and just a few minutes from Paseo de la Castellana, the 4 Towers, Azca, Chamartín station, the north and northeast accesses to the M-30 and a multitude of green and sports areas. The available typologies are 2 and 3 bedroom apartments, with or without terrace, with fully equipped kitchens, underfloor heating and ducted air conditioning. All homes include a storage room and parking space in the price. The building has a hotel-style concierge service and has large communal areas comprising: urban vegetable garden, gastroteca, gym, terraces, gardens and 2 swimming pools, one of which is on the rooftop. Can you imagine living here?

## **FEATURES**

Surface 112 m<sup>2</sup> / 9 m<sup>2</sup> terrace

- 2 Rooms
- 2 Toilets
- ✓ Views
- ✓ Gym
- Heating
- ✓ Lift
- ✓ Boxroom
- Security
- ✓ AACC
- ✓ Concierge
- ✓ Terrace
- Has parking
- Backyard
- ✓ Pool