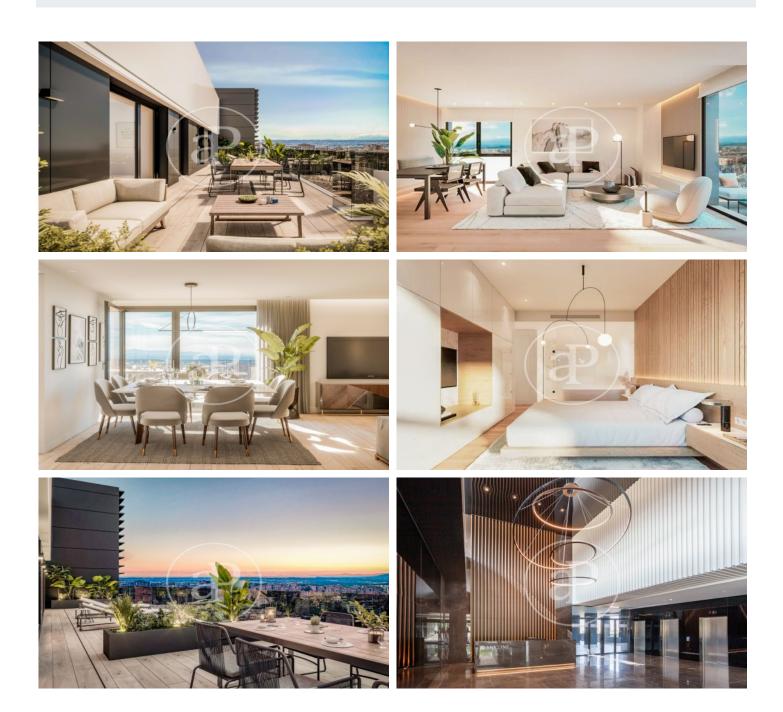

# New development in Valdeacederas.

EXCLUSIVE RESIDENTIAL TOWER IN TETUÁN. Discover this spectacular residential project of 100 metres high with 25 floors and which has achieved the BREEAM Seal of Sustainability. It has a strategic location, with panoramic views over the whole of Madrid and La Sierra and just a few minutes from Paseo de la Castellana, the 4 Towers, Azca, Chamartín station, the north and northeast accesses to the M-30 and a multitude of green and sports areas. The available typologies are 2 and 3 bedroom apartments, with or without terrace, with fully equipped kitchens, underfloor heating and ducted air conditioning. All homes include a storage room and parking space in the price. The building has a hotel-style concierge service and has large communal areas comprising: urban vegetable garden, gastroteca, gym, terraces, gardens and 2 swimming pools, one of which is on the rooftop. Can you imagine living here?