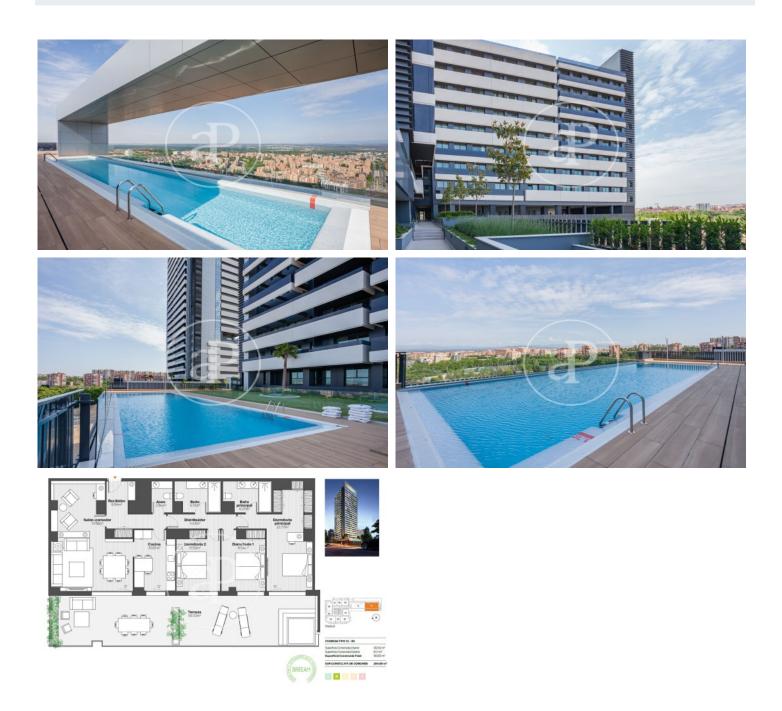

# New development in Valdeacederas.

EXCLUSIVE RESIDENTIAL TOWER IN TETUÁN. Discover this spectacular residential project of 100 metres high with 25 floors and which has achieved the BREEAM Seal of Sustainability. It has a strategic location, with panoramic views over the whole of Madrid and La Sierra and just a few minutes from Paseo de la Castellana, the 4 Towers, Azca, Chamartín station, the north and northeast accesses to the M-30 and a multitude of green and sports areas. The available typologies are 2 and 3 bedroom apartments, with or without terrace, with fully equipped kitchens, underfloor heating and ducted air conditioning. All homes include a storage room and parking space in the price. The building has a hotel-style concierge service and has large communal areas comprising: urban vegetable garden, gastroteca, gym, terraces, gardens and 2 swimming pools, one of which is on the rooftop. Can you imagine living here?

### FEATURES

Surface 285 m<sup>2</sup> / 61 m<sup>2</sup> terrace 3 Rooms 2 Toilets 1 Restrooms

- 🗸 Views
- Heating
- Boxroom
- AACC
- ✓ Terrace
- Backyard
- Dackyal
  Pool
- ✓ Gym
  ✓ Lift
- Security
- Concierge
- Has parking