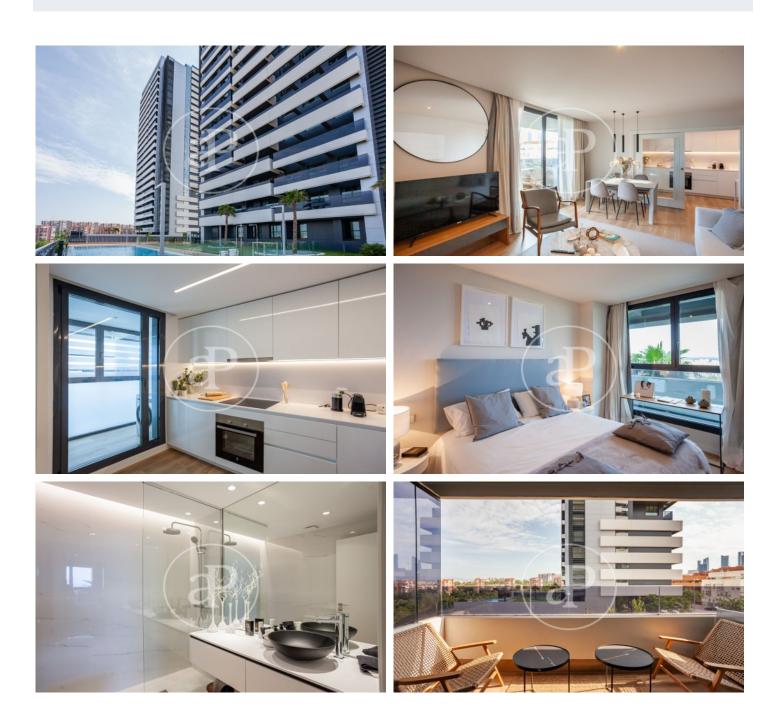

# New development in Valdeacederas.

EXCLUSIVE RESIDENTIAL TOWER IN TETUÁN. Discover this spectacular residential project of 100 metres high with 25 floors and which has achieved the BREEAM Seal of Sustainability. It has a strategic location, with panoramic views over the whole of Madrid and La Sierra and just a few minutes from Paseo de la Castellana, the 4 Towers, Azca, Chamartín station, the north and northeast accesses to the M-30 and a multitude of green and sports areas. The available typologies are 2 and 3 bedroom apartments, with or without terrace, with fully equipped kitchens, underfloor heating and ducted air conditioning. All homes include a storage room and parking space in the price. The building has a hotel-style concierge service and has large communal areas comprising: urban vegetable garden, gastroteca, gym, terraces, gardens and 2 swimming pools, one of which is on the rooftop. Can you imagine living here?

#### FEATURES

Surface 146 m<sup>2</sup> / 7 m<sup>2</sup> terrace 3 Rooms 2 Toilets

- ✓ Views
- Heating
- ✓ Boxroom
- ✓ AACC
- ✓ Terrace
- Backyard
- ✓ Pool

- 🗸 Gym
- 🗸 Lift
- Security
- ✓ Concierge
- Has parking