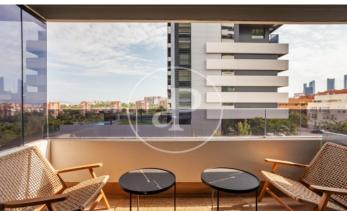

## New development in Valdeacederas.

EXCLUSIVE RESIDENTIAL TOWER IN TETUÁN. Discover this spectacular residential project of 100 metres high with 25 floors and which has achieved the BREEAM Seal of Sustainability. It has a strategic location, with panoramic views over the whole of Madrid and La Sierra and just a few minutes from Paseo de la Castellana, the 4 Towers, Azca, Chamartín station, the north and northeast accesses to the M-30 and a multitude of green and sports areas. The available typologies are 2 and 3 bedroom apartments, with or without terrace, with fully equipped kitchens, underfloor heating and ducted air conditioning. All homes include a storage room and parking space in the price. The building has a hotel-style concierge service and has large communal areas comprising: urban vegetable garden, gastroteca, gym, terraces, gardens and 2 swimming pools, one of which is on the rooftop. Can you imagine living here?

## **FEATURES**

Surface 136 m<sup>2</sup>

- 3 Rooms
- 2 Toilets
- ✓ Views
- Lift
- Heating
- Security
- ✓ Boxroom
- ✓ Concierge
- ✓ AACC
- Has parking
- Backyard
- ✓ Pool
- ✓ Gym

Price 658,000 €

(Valdeacederas) Ref: ONM2210002