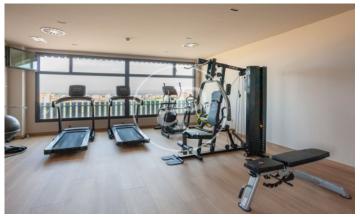

## New development in Valdeacederas.

EXCLUSIVE RESIDENTIAL TOWER IN TETUÁN. Discover this spectacular residential project of 100 metres high with 25 floors and which has achieved the BREEAM Seal of Sustainability. It has a strategic location, with panoramic views over the whole of Madrid and La Sierra and just a few minutes from Paseo de la Castellana, the 4 Towers, Azca, Chamartín station, the north and northeast accesses to the M-30 and a multitude of green and sports areas. The available typologies are 2 and 3 bedroom apartments, with or without terrace, with fully equipped kitchens, underfloor heating and ducted air conditioning. All homes include a storage room and parking space in the price. The building has a hotel-style concierge service and has large communal areas comprising: urban vegetable garden, gastroteca, gym, terraces, gardens and 2 swimming pools, one of which is on the rooftop. Can you imagine living here?

## **FEATURES**

Surface 136 m<sup>2</sup>

- 3 Rooms
- 2 Toilets
- ✓ Views
- Lift
- Heating
- Security
- ✓ Boxroom
- ✓ Concierge
- ✓ AACC
- Has parking
- Backyard
- ✓ Pool
- ✓ Gym

Price 658,000 €

(Valdeacederas) Ref: ONM2210002