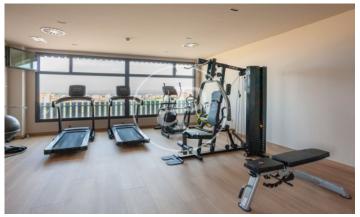

## New development in Valdeacederas.

EXCLUSIVE RESIDENTIAL TOWER IN TETUÁN. Discover this spectacular residential project of 100 metres high with 25 floors and which has achieved the BREEAM Seal of Sustainability. It has a strategic location, with panoramic views over the whole of Madrid and La Sierra and just a few minutes from Paseo de la Castellana, the 4 Towers, Azca, Chamartín station, the north and northeast accesses to the M-30 and a multitude of green and sports areas. The available typologies are 2 and 3 bedroom apartments, with or without terrace, with fully equipped kitchens, underfloor heating and ducted air conditioning. All homes include a storage room and parking space in the price. The building has a hotel-style concierge service and has large communal areas comprising: urban vegetable garden, gastroteca, gym, terraces, gardens and 2 swimming pools, one of which is on the rooftop. Can you imagine living here?

## **FEATURES**

Surface 112 m<sup>2</sup> / 9 m<sup>2</sup> terrace

- 2 Rooms
- 2 Toilets
- ✓ Views
- ✓ Gym
- Heating
- Lift
- ✓ Boxroom
- Security
- ✓ AACC
- ✓ Concierge
- ✓ Terrace
- Has parking
- Backyard