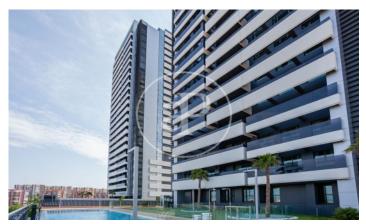

## New development in Valdeacederas.

EXCLUSIVE RESIDENTIAL TOWER IN TETUÁN. Discover this spectacular residential project of 100 metres high with 25 floors and which has achieved the BREEAM Seal of Sustainability. It has a strategic location, with panoramic views over the whole of Madrid and La Sierra and just a few minutes from Paseo de la Castellana, the 4 Towers, Azca, Chamartín station, the north and northeast accesses to the M-30 and a multitude of green and sports areas. The available typologies are 2 and 3 bedroom apartments, with or without terrace, with fully equipped kitchens, underfloor heating and ducted air conditioning. All homes include a storage room and parking space in the price. The building has a hotel-style concierge service and has large communal areas comprising: urban vegetable garden, gastroteca, gym, terraces, gardens and 2 swimming pools, one of which is on the rooftop. Can you imagine living here?

- ✓ Pool

PRICE UPON REQUEST

(Valdeacederas) Ref: ONM2210002

(Valdeacederas) Ref: ONM2210002

(Valdeacederas) Ref: ONM2210002

The information about any property is not binding to any offer or contract. Any verbal or written declaration made by aProperties with regards to the value or condition of the property should not be considered accurate or factual. The pictures make reference to some parts of the property at the times that they were taken. The areas, dimensions and distances that are given are approximate and should be checked by the client. The images are computer generated and are just an approximate indication of the real appearance of the property; these may change at any time. The information with regards to the property may also change at any time.