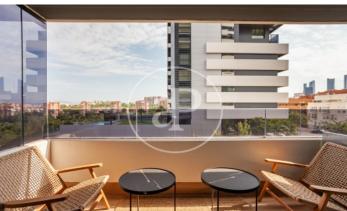

## New development in Valdeacederas.

EXCLUSIVE RESIDENTIAL TOWER IN TETUÁN. Discover this spectacular residential project of 100 metres high with 25 floors and which has achieved the BREEAM Seal of Sustainability. It has a strategic location, with panoramic views over the whole of Madrid and La Sierra and just a few minutes from Paseo de la Castellana, the 4 Towers, Azca, Chamartín station, the north and northeast accesses to the M-30 and a multitude of green and sports areas. The available typologies are 2 and 3 bedroom apartments, with or without terrace, with fully equipped kitchens, underfloor heating and ducted air conditioning. All homes include a storage room and parking space in the price. The building has a hotel-style concierge service and has large communal areas comprising: urban vegetable garden, gastroteca, gym, terraces, gardens and 2 swimming pools, one of which is on the rooftop. Can you imagine living here?

## **FEATURES**

Surface 112 m<sup>2</sup> / 9 m<sup>2</sup> terrace

- 2 Rooms
- 2 Toilets
- ✓ Views
- ✓ Gym
- Heating
- Lift
- ✓ Boxroom
- Security
- ✓ AACC
- ✓ Concierge
- ✓ Terrace
- Has parking
- Backyard