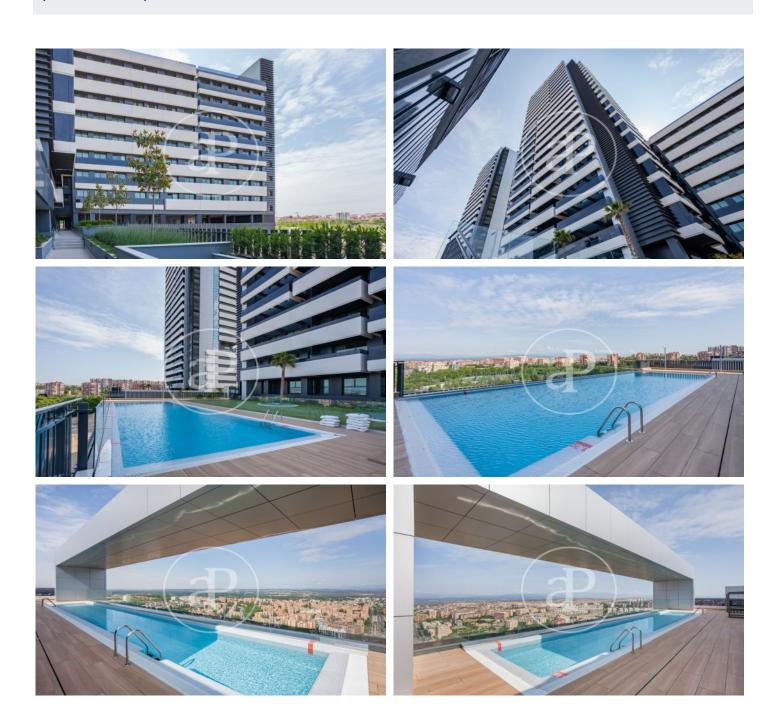

## New development in Valdeacederas.

EXCLUSIVE RESIDENTIAL TOWER IN TETUÁN. Discover this spectacular residential project of 100 metres high with 25 floors and which has achieved the BREEAM Seal of Sustainability. It has a strategic location, with panoramic views over the whole of Madrid and La Sierra and just a few minutes from Paseo de la Castellana, the 4 Towers, Azca, Chamartín station, the north and northeast accesses to the M-30 and a multitude of green and sports areas. The available typologies are 2 and 3 bedroom apartments, with or without terrace, with fully equipped kitchens, underfloor heating and ducted air conditioning. All homes include a storage room and parking space in the price. The building has a hotel-style concierge service and has large communal areas comprising: urban vegetable garden, gastroteca, gym, terraces, gardens and 2 swimming pools, one of which is on the rooftop. Can you imagine living here?

- ✓ Pool

PRICE UPON REQUEST

(Valdeacederas) Ref: ONM2210002

(Valdeacederas) Ref: ONM2210002

(Valdeacederas) Ref: ONM2210002

The information about any property is not binding to any offer or contract. Any verbal or written declaration made by aProperties with regards to the value or condition of the property should not be considered accurate or factual. The pictures make reference to some parts of the property at the times that they were taken. The areas, dimensions and distances that are given are approximate and should be checked by the client. The images are computer generated and are just an approximate indication of the real appearance of the property; these may change at any time. The information with regards to the property may also change at any time.