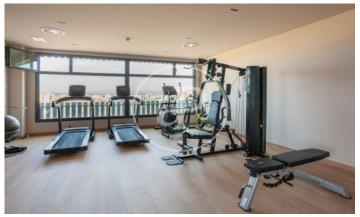

## New development in Valdeacederas.

EXCLUSIVE RESIDENTIAL TOWER IN TETUÁN. Discover this spectacular residential project of 100 metres high with 25 floors and which has achieved the BREEAM Seal of Sustainability. It has a strategic location, with panoramic views over the whole of Madrid and La Sierra and just a few minutes from Paseo de la Castellana, the 4 Towers, Azca, Chamartín station, the north and northeast accesses to the M-30 and a multitude of green and sports areas. The available typologies are 2 and 3 bedroom apartments, with or without terrace, with fully equipped kitchens, underfloor heating and ducted air conditioning. All homes include a storage room and parking space in the price. The building has a hotel-style concierge service and has large communal areas comprising: urban vegetable garden, gastroteca, gym, terraces, gardens and 2 swimming pools, one of which is on the rooftop. Can you imagine living here?

## **FEATURES**

Surface 136 m<sup>2</sup>

- 3 Rooms
- 2 Toilets
- ✓ Views
- Heating
- ✓ Boxroom
- ✓ AACC
- Backyard
- ✓ Pool
- ✓ Gym

- ✓ Lift
- Security
- ✓ Concierge
- Has parking

Price 655,000 €

The information about any property is not binding to any offer or contract. Any verbal or written declaration made by aProperties with regards to the value or condition of the property should not be considered accurate or factual. The pictures make reference to some parts of the property at the times that they were taken. The areas, dimensions and distances that are given are approximate and should be checked by the client. The images are computer generated and are just an approximate indication of the real appearance of the property; these may change at any time. The information with regards to the property may also change at any time.