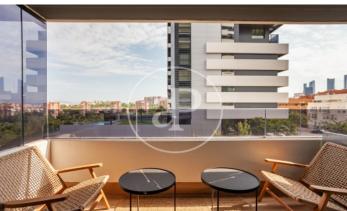

## New development in Valdeacederas.

EXCLUSIVE RESIDENTIAL TOWER IN TETUÁN. Discover this spectacular residential project of 100 metres high with 25 floors and which has achieved the BREEAM Seal of Sustainability. It has a strategic location, with panoramic views over the whole of Madrid and La Sierra and just a few minutes from Paseo de la Castellana, the 4 Towers, Azca, Chamartín station, the north and northeast accesses to the M-30 and a multitude of green and sports areas. The available typologies are 2 and 3 bedroom apartments, with or without terrace, with fully equipped kitchens, underfloor heating and ducted air conditioning. All homes include a storage room and parking space in the price. The building has a hotel-style concierge service and has large communal areas comprising: urban vegetable garden, gastroteca, gym, terraces, gardens and 2 swimming pools, one of which is on the rooftop. Can you imagine living here?

## **FEATURES**

Surface 136 m<sup>2</sup>

- 3 Rooms
- 2 Toilets
- ✓ Views
- Heating
- ✓ Boxroom
- ✓ AACC
- Backyard
- ✓ Pool
- ✓ Gym

- ✓ Lift
- Security
- ✓ Concierge
- Has parking

Price 655,000 €

The information about any property is not binding to any offer or contract. Any verbal or written declaration made by aProperties with regards to the value or condition of the property should not be considered accurate or factual. The pictures make reference to some parts of the property at the times that they were taken. The areas, dimensions and distances that are given are approximate and should be checked by the client. The images are computer generated and are just an approximate indication of the real appearance of the property; these may change at any time. The information with regards to the property may also change at any time.