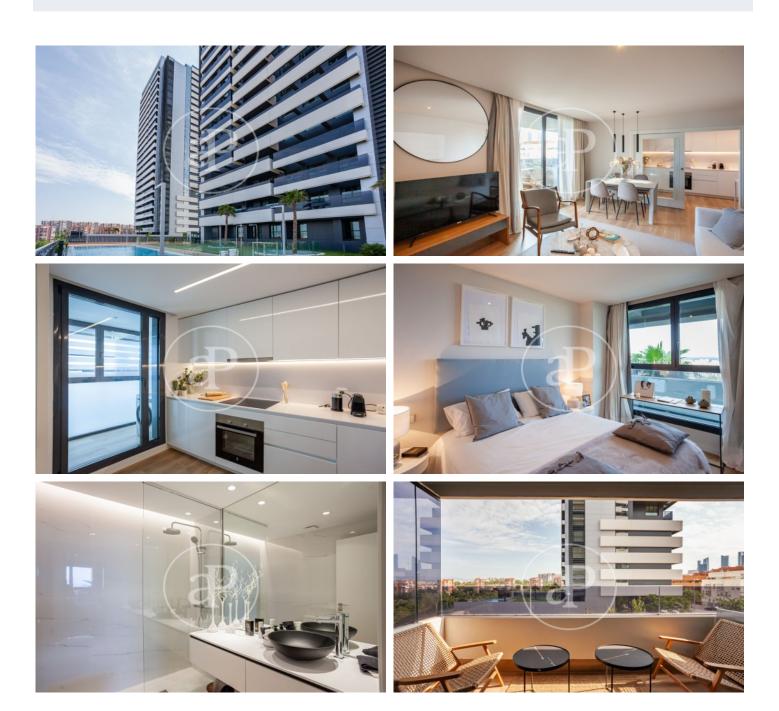

# New development in Valdeacederas.

EXCLUSIVE RESIDENTIAL TOWER IN TETUÁN. Discover this spectacular residential project of 100 metres high with 25 floors and which has achieved the BREEAM Seal of Sustainability. It has a strategic location, with panoramic views over the whole of Madrid and La Sierra and just a few minutes from Paseo de la Castellana, the 4 Towers, Azca, Chamartín station, the north and northeast accesses to the M-30 and a multitude of green and sports areas. The available typologies are 2 and 3 bedroom apartments, with or without terrace, with fully equipped kitchens, underfloor heating and ducted air conditioning. All homes include a storage room and parking space in the price. The building has a hotel-style concierge service and has large communal areas comprising: urban vegetable garden, gastroteca, gym, terraces, gardens and 2 swimming pools, one of which is on the rooftop. Can you imagine living here?

#### FEATURES

Surface 97 m<sup>2</sup> 2 Rooms 2 Toilets

- 🗸 Views
- Heating
- Boxroom
- AACC
- Backyard
- 🗸 Pool
- 🗸 Gym

- 🗸 Lift
- Security
- Concierge
- Has parking

Price 448,000 €

Calle Serrano 60 Tel: 91 800 54 65 https://www.aproperties.es