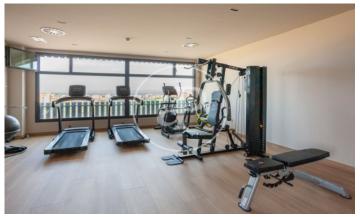

## New development in Valdeacederas.

EXCLUSIVE RESIDENTIAL TOWER IN TETUÁN. Discover this spectacular residential project of 100 metres high with 25 floors and which has achieved the BREEAM Seal of Sustainability. It has a strategic location, with panoramic views over the whole of Madrid and La Sierra and just a few minutes from Paseo de la Castellana, the 4 Towers, Azca, Chamartín station, the north and northeast accesses to the M-30 and a multitude of green and sports areas. The available typologies are 2 and 3 bedroom apartments, with or without terrace, with fully equipped kitchens, underfloor heating and ducted air conditioning. All homes include a storage room and parking space in the price. The building has a hotel-style concierge service and has large communal areas comprising: urban vegetable garden, gastroteca, gym, terraces, gardens and 2 swimming pools, one of which is on the rooftop. Can you imagine living here?

## **FEATURES**

Surface 146 m<sup>2</sup> / 7 m<sup>2</sup> terrace

- 3 Rooms
- 2 Toilets
- ✓ Views
- ✓ Gym
- Heating
- ✓ Lift
- ✓ Boxroom
- Security
- ✓ AACC
- ✓ Concierge
- ✓ Terrace
- Terrace
- Has parking
- Backyard
- ✓ Pool