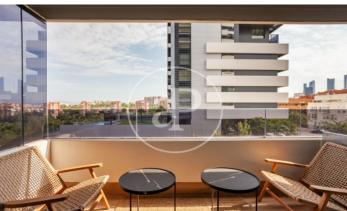

## New development in Valdeacederas.

EXCLUSIVE RESIDENTIAL TOWER IN TETUÁN. Discover this spectacular residential project of 100 metres high with 25 floors and which has achieved the BREEAM Seal of Sustainability. It has a strategic location, with panoramic views over the whole of Madrid and La Sierra and just a few minutes from Paseo de la Castellana, the 4 Towers, Azca, Chamartín station, the north and northeast accesses to the M-30 and a multitude of green and sports areas. The available typologies are 2 and 3 bedroom apartments, with or without terrace, with fully equipped kitchens, underfloor heating and ducted air conditioning. All homes include a storage room and parking space in the price. The building has a hotel-style concierge service and has large communal areas comprising: urban vegetable garden, gastroteca, gym, terraces, gardens and 2 swimming pools, one of which is on the rooftop. Can you imagine living here?

## **FEATURES**

Surface 146 m<sup>2</sup> / 7 m<sup>2</sup> terrace

- 3 Rooms
- 2 Toilets
- ✓ Views
- ✓ Gym
- Heating
- ✓ Lift
- ✓ Boxroom
- Security
- ✓ AACC
- ✓ Concierge
- ✓ Terrace
- Terrace
- Has parking
- Backyard
- ✓ Pool