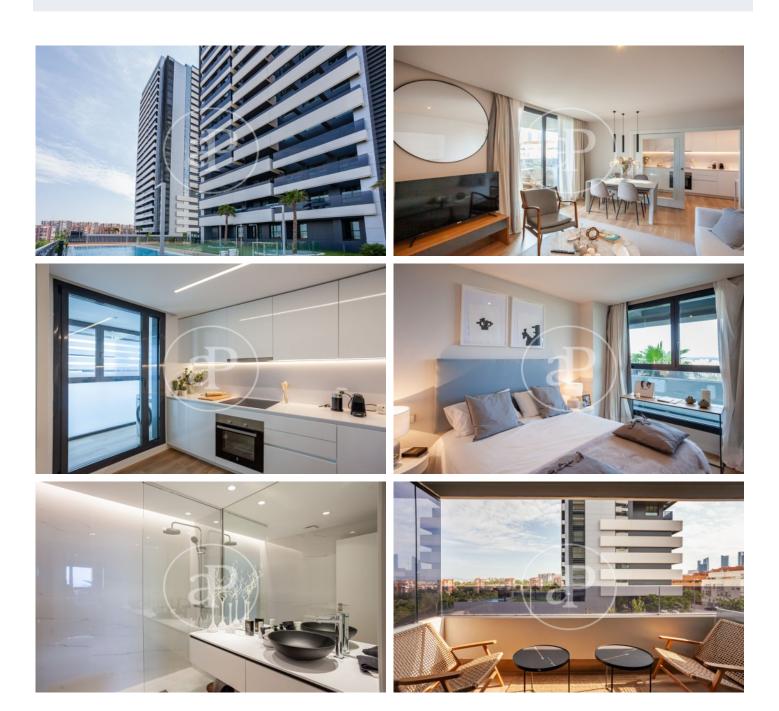

# New development in Valdeacederas.

EXCLUSIVE RESIDENTIAL TOWER IN TETUÁN. Discover this spectacular residential project of 100 metres high with 25 floors and which has achieved the BREEAM Seal of Sustainability. It has a strategic location, with panoramic views over the whole of Madrid and La Sierra and just a few minutes from Paseo de la Castellana, the 4 Towers, Azca, Chamartín station, the north and northeast accesses to the M-30 and a multitude of green and sports areas. The available typologies are 2 and 3 bedroom apartments, with or without terrace, with fully equipped kitchens, underfloor heating and ducted air conditioning. All homes include a storage room and parking space in the price. The building has a hotel-style concierge service and has large communal areas comprising: urban vegetable garden, gastroteca, gym, terraces, gardens and 2 swimming pools, one of which is on the rooftop. Can you imagine living here?