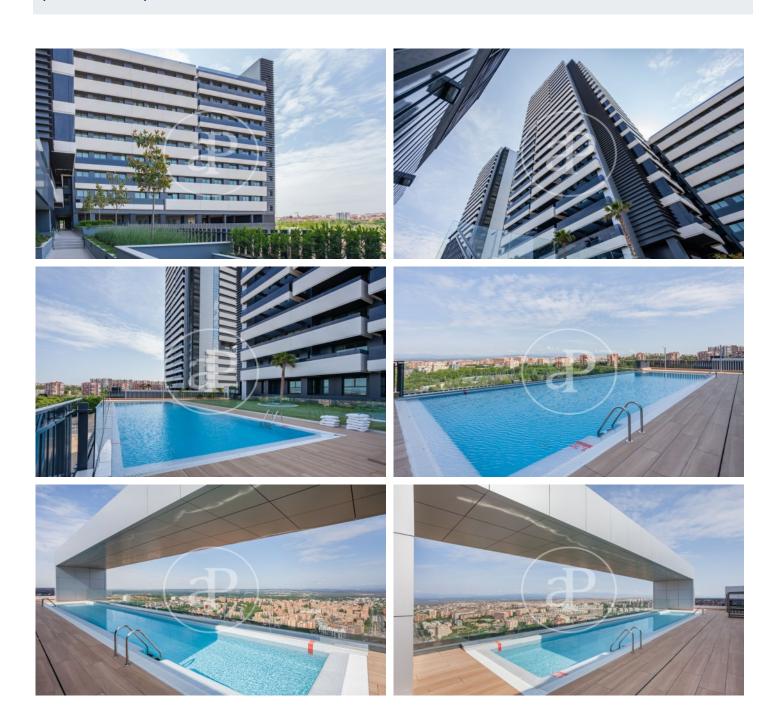

## New development in Valdeacederas.

EXCLUSIVE RESIDENTIAL TOWER IN TETUÁN. Discover this spectacular residential project of 100 metres high with 25 floors and which has achieved the BREEAM Seal of Sustainability. It has a strategic location, with panoramic views over the whole of Madrid and La Sierra and just a few minutes from Paseo de la Castellana, the 4 Towers, Azca, Chamartín station, the north and northeast accesses to the M-30 and a multitude of green and sports areas. The available typologies are 2 and 3 bedroom apartments, with or without terrace, with fully equipped kitchens, underfloor heating and ducted air conditioning. All homes include a storage room and parking space in the price. The building has a hotel-style concierge service and has large communal areas comprising: urban vegetable garden, gastroteca, gym, terraces, gardens and 2 swimming pools, one of which is on the rooftop. Can you imagine living here?