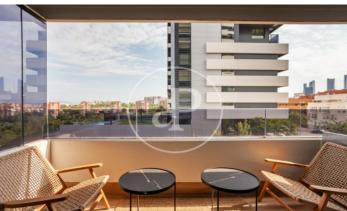

## **FEATURES**

Surface 146 m<sup>2</sup> / 10 m<sup>2</sup> terrace

- 3 Rooms
- 2 Toilets
- ✓ Views
- Gym
- Heating
- Lift
- ✓ Boxroom
- Security
- ✓ AACC
- ✓ Concierge
- ✓ Terrace
- Has parking
- Backyard
- ✓ Pool