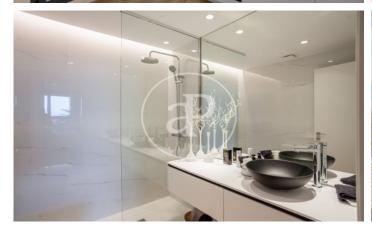

## **FEATURES**

Surface 146 m<sup>2</sup> / 10 m<sup>2</sup> terrace

- 3 Rooms
- 2 Toilets
- ✓ Views
- Gym
- Heating
- Lift
- ✓ Boxroom
- Security
- ✓ AACC
- ✓ Concierge
- ✓ Terrace
- Has parking
- Backyard
- ✓ Pool