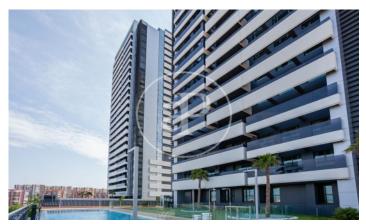

## New development in Valdeacederas.

EXCLUSIVE RESIDENTIAL TOWER IN TETUÁN. Discover this spectacular residential project of 100 metres high with 25 floors and which has achieved the BREEAM Seal of Sustainability. It has a strategic location, with panoramic views over the whole of Madrid and La Sierra and just a few minutes from Paseo de la Castellana, the 4 Towers, Azca, Chamartín station, the north and northeast accesses to the M-30 and a multitude of green and sports areas. The available typologies are 2 and 3 bedroom apartments, with or without terrace, with fully equipped kitchens, underfloor heating and ducted air conditioning. All homes include a storage room and parking space in the price. The building has a hotel-style concierge service and has large communal areas comprising: urban vegetable garden, gastroteca, gym, terraces, gardens and 2 swimming pools, one of which is on the rooftop. Can you imagine living here?