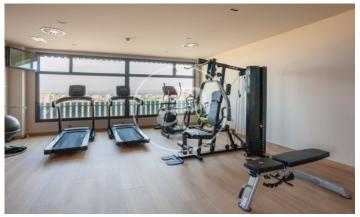

## New development in Valdeacederas.

EXCLUSIVE RESIDENTIAL TOWER IN TETUÁN. Discover this spectacular residential project of 100 metres high with 25 floors and which has achieved the BREEAM Seal of Sustainability. It has a strategic location, with panoramic views over the whole of Madrid and La Sierra and just a few minutes from Paseo de la Castellana, the 4 Towers, Azca, Chamartín station, the north and northeast accesses to the M-30 and a multitude of green and sports areas. The available typologies are 2 and 3 bedroom apartments, with or without terrace, with fully equipped kitchens, underfloor heating and ducted air conditioning. All homes include a storage room and parking space in the price. The building has a hotel-style concierge service and has large communal areas comprising: urban vegetable garden, gastroteca, gym, terraces, gardens and 2 swimming pools, one of which is on the rooftop. Can you imagine living here?

## **FEATURES**

Surface 146 m<sup>2</sup> / 10 m<sup>2</sup> terrace

- 3 Rooms
- 2 Toilets
- ✓ Views
- Gym
- Heating
- Lift
- ✓ Boxroom
- Security
- ✓ AACC
- ✓ Concierge
- ✓ Terrace
- Has parking
- Backyard
- ✓ Pool