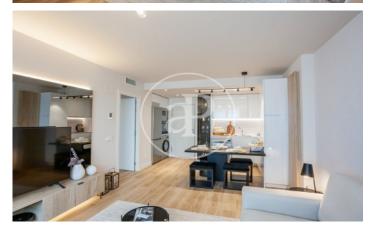

## New development in Valdeacederas.

EXCLUSIVE RESIDENTIAL TOWER IN TETUÁN. Discover this spectacular residential project of 100 metres high with 25 floors and which has achieved the BREEAM Seal of Sustainability. It has a strategic location, with panoramic views over the whole of Madrid and La Sierra and just a few minutes from Paseo de la Castellana, the 4 Towers, Azca, Chamartín station, the north and northeast accesses to the M-30 and a multitude of green and sports areas. The available typologies are 2 and 3 bedroom apartments, with or without terrace, with fully equipped kitchens, underfloor heating and ducted air conditioning. All homes include a storage room and parking space in the price. The building has a hotel-style concierge service and has large communal areas comprising: urban vegetable garden, gastroteca, gym, terraces, gardens and 2 swimming pools, one of which is on the rooftop. Can you imagine living here?

## **FEATURES**

Surface 97 m<sup>2</sup>

2 Rooms

2 Toilets

✓ Views

Lift

Heating

Security

✓ Boxroom

✓ Concierge

✓ AACC

Has parking

Backyard

✓ Pool

✓ Gym

PRICE UPON REQUEST