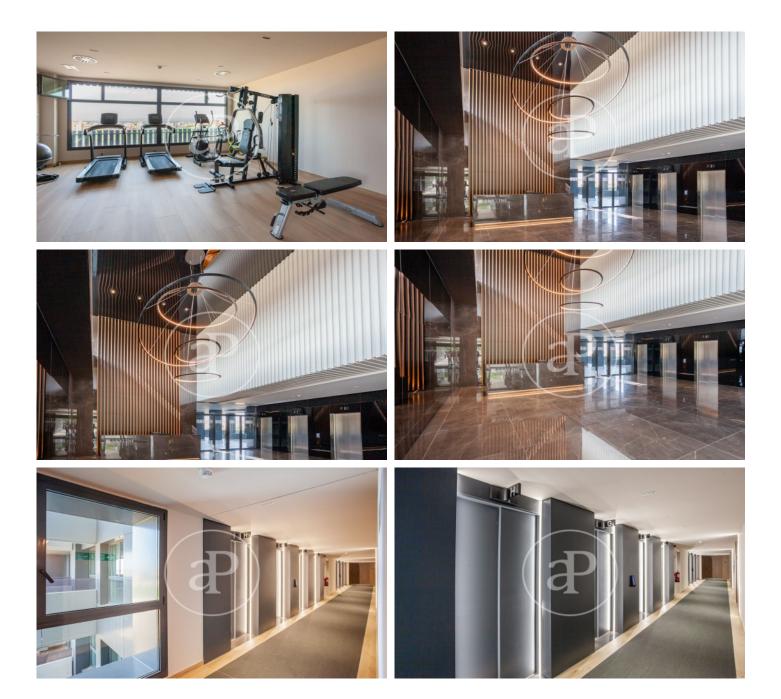

# New development in Valdeacederas.

EXCLUSIVE RESIDENTIAL TOWER IN TETUÁN. Discover this spectacular residential project of 100 metres high with 25 floors and which has achieved the BREEAM Seal of Sustainability. It has a strategic location, with panoramic views over the whole of Madrid and La Sierra and just a few minutes from Paseo de la Castellana, the 4 Towers, Azca, Chamartín station, the north and northeast accesses to the M-30 and a multitude of green and sports areas. The available typologies are 2 and 3 bedroom apartments, with or without terrace, with fully equipped kitchens, underfloor heating and ducted air conditioning. All homes include a storage room and parking space in the price. The building has a hotel-style concierge service and has large communal areas comprising: urban vegetable garden, gastroteca, gym, terraces, gardens and 2 swimming pools, one of which is on the rooftop. Can you imagine living here?