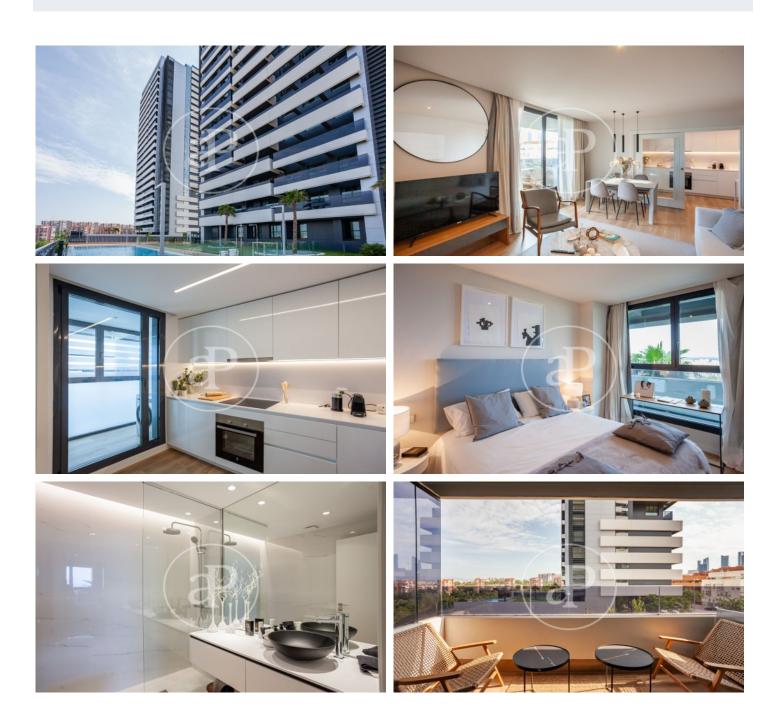

# New development in Valdeacederas.

EXCLUSIVE RESIDENTIAL TOWER IN TETUÁN. Discover this spectacular residential project of 100 metres high with 25 floors and which has achieved the BREEAM Seal of Sustainability. It has a strategic location, with panoramic views over the whole of Madrid and La Sierra and just a few minutes from Paseo de la Castellana, the 4 Towers, Azca, Chamartín station, the north and northeast accesses to the M-30 and a multitude of green and sports areas. The available typologies are 2 and 3 bedroom apartments, with or without terrace, with fully equipped kitchens, underfloor heating and ducted air conditioning. All homes include a storage room and parking space in the price. The building has a hotel-style concierge service and has large communal areas comprising: urban vegetable garden, gastroteca, gym, terraces, gardens and 2 swimming pools, one of which is on the rooftop. Can you imagine living here?

#### FEATURES

- Surface 92 m<sup>2</sup> 2 Rooms 2 Toilets
- 🗸 Views
- Heating
- Boxroom
- AACC
- Backyard
- Pool
- 🗸 Gym
- PRICE UPON REQUEST

- 🗸 Lift
- Security
- Concierge
- Has parking

Calle Serrano 60 Tel: 91 800 54 65 https://www.aproperties.es