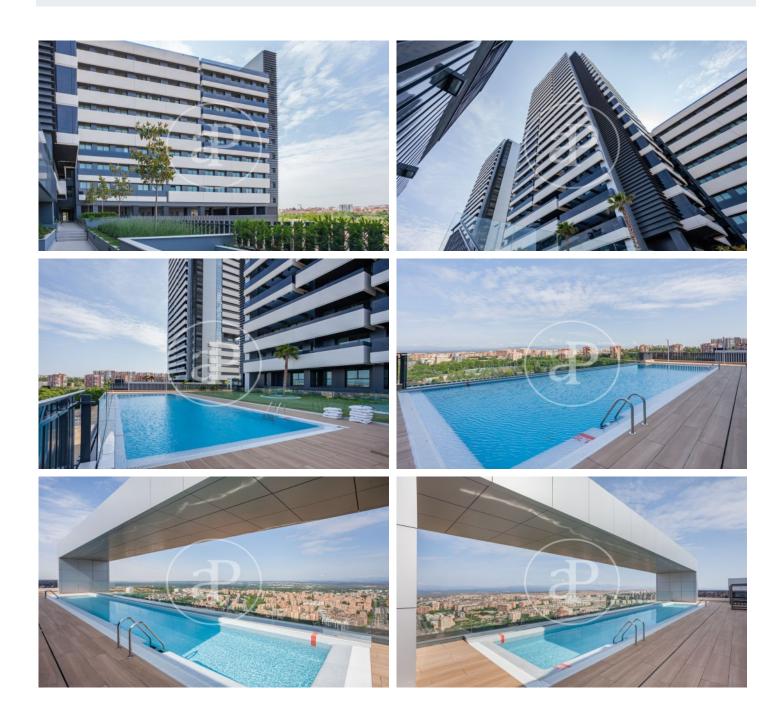

# New development in Valdeacederas.

EXCLUSIVE RESIDENTIAL TOWER IN TETUÁN. Discover this spectacular residential project of 100 metres high with 25 floors and which has achieved the BREEAM Seal of Sustainability. It has a strategic location, with panoramic views over the whole of Madrid and La Sierra and just a few minutes from Paseo de la Castellana, the 4 Towers, Azca, Chamartín station, the north and northeast accesses to the M-30 and a multitude of green and sports areas. The available typologies are 2 and 3 bedroom apartments, with or without terrace, with fully equipped kitchens, underfloor heating and ducted air conditioning. All homes include a storage room and parking space in the price. The building has a hotel-style concierge service and has large communal areas comprising: urban vegetable garden, gastroteca, gym, terraces, gardens and 2 swimming pools, one of which is on the rooftop. Can you imagine living here?