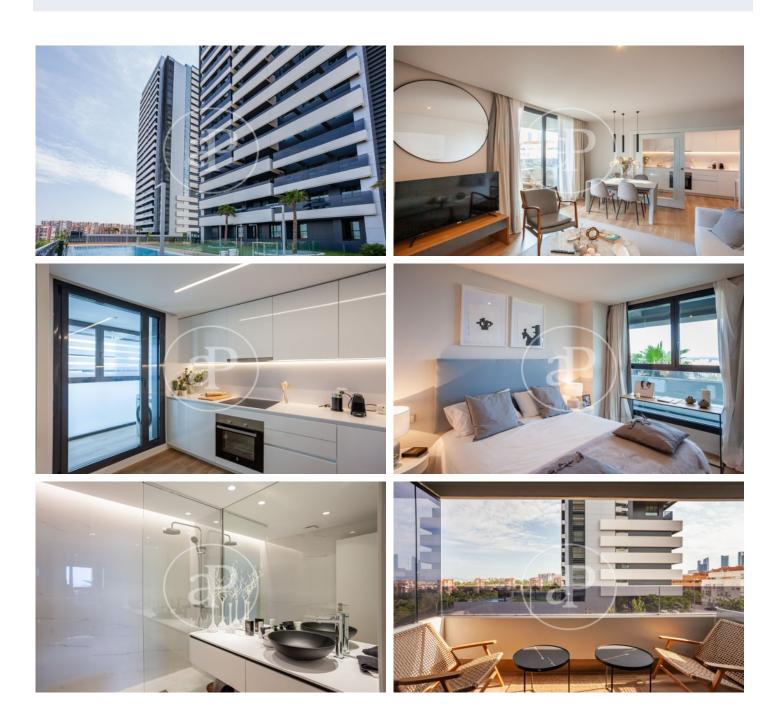

# New development in Valdeacederas.

EXCLUSIVE RESIDENTIAL TOWER IN TETUÁN. Discover this spectacular residential project of 100 metres high with 25 floors and which has achieved the BREEAM Seal of Sustainability. It has a strategic location, with panoramic views over the whole of Madrid and La Sierra and just a few minutes from Paseo de la Castellana, the 4 Towers, Azca, Chamartín station, the north and northeast accesses to the M-30 and a multitude of green and sports areas. The available typologies are 2 and 3 bedroom apartments, with or without terrace, with fully equipped kitchens, underfloor heating and ducted air conditioning. All homes include a storage room and parking space in the price. The building has a hotel-style concierge service and has large communal areas comprising: urban vegetable garden, gastroteca, gym, terraces, gardens and 2 swimming pools, one of which is on the rooftop. Can you imagine living here?

#### Madrid / Valdeacederas

Surface 61 m<sup>2</sup> - 284 m<sup>2</sup> Units 66 Completion Q4 2022

- ✓ Views
- Heating
- Boxroom
- ✓ AACC
- ✓ Terrace
- Backyard
- ✓ Pool
- 🗸 Gym
- 🗸 Lift
- Security
- ✓ Concierge
- Has parking