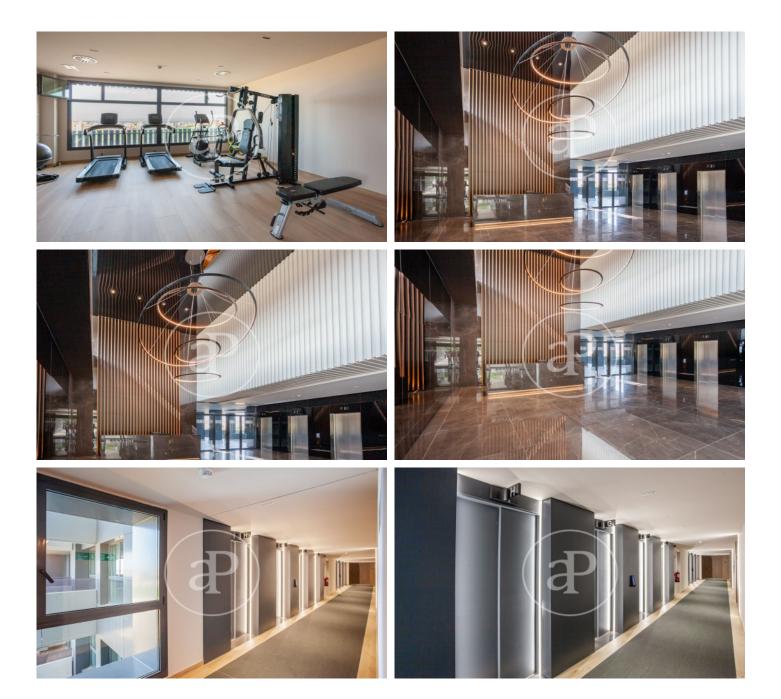

# New development in Valdeacederas.

EXCLUSIVE RESIDENTIAL TOWER IN TETUÁN. Discover this spectacular residential project of 100 metres high with 25 floors and which has achieved the BREEAM Seal of Sustainability. It has a strategic location, with panoramic views over the whole of Madrid and La Sierra and just a few minutes from Paseo de la Castellana, the 4 Towers, Azca, Chamartín station, the north and northeast accesses to the M-30 and a multitude of green and sports areas. The available typologies are 2 and 3 bedroom apartments, with or without terrace, with fully equipped kitchens, underfloor heating and ducted air conditioning. All homes include a storage room and parking space in the price. The building has a hotel-style concierge service and has large communal areas comprising: urban vegetable garden, gastroteca, gym, terraces, gardens and 2 swimming pools, one of which is on the rooftop. Can you imagine living here?

#### Madrid / Valdeacederas

Surface 61 m<sup>2</sup> - 284 m<sup>2</sup> Units 66 Completion Q4 2022

- ✓ Views
- Heating
- Boxroom
- ✓ AACC
- ✓ Terrace
- Backyard
- ✓ Pool
- 🗸 Gym
- 🗸 Lift
- Security
- ✓ Concierge
- Has parking