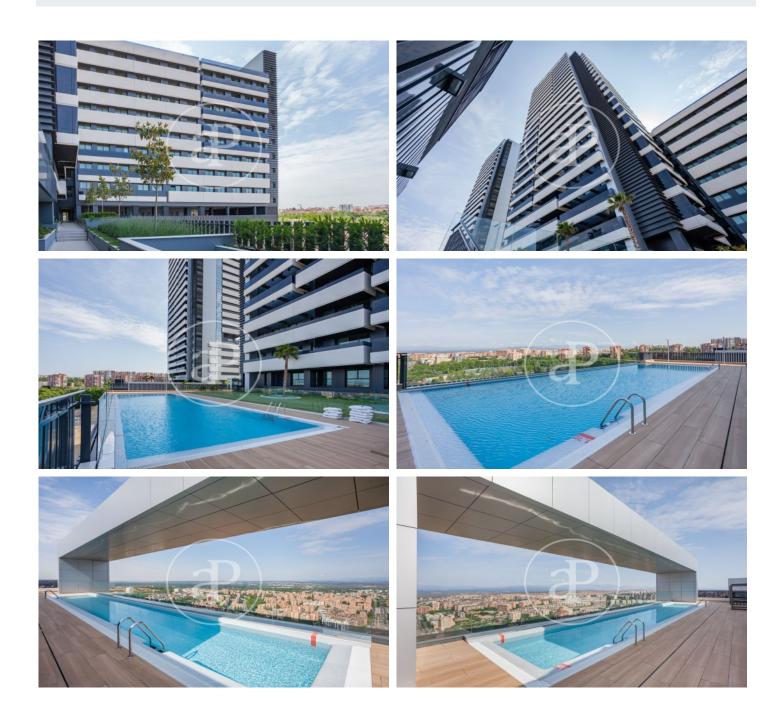

# New development in Valdeacederas.

EXCLUSIVE RESIDENTIAL TOWER IN TETUÁN. Discover this spectacular residential project of 100 metres high with 25 floors and which has achieved the BREEAM Seal of Sustainability. It has a strategic location, with panoramic views over the whole of Madrid and La Sierra and just a few minutes from Paseo de la Castellana, the 4 Towers, Azca, Chamartín station, the north and northeast accesses to the M-30 and a multitude of green and sports areas. The available typologies are 2 and 3 bedroom apartments, with or without terrace, with fully equipped kitchens, underfloor heating and ducted air conditioning. All homes include a storage room and parking space in the price. The building has a hotel-style concierge service and has large communal areas comprising: urban vegetable garden, gastroteca, gym, terraces, gardens and 2 swimming pools, one of which is on the rooftop. Can you imagine living here?

#### Madrid / Valdeacederas

Surface 61 m<sup>2</sup> - 284 m<sup>2</sup> Units 66 Completion Q4 2022

- ✓ Views
- Heating
- Boxroom
- ✓ AACC
- ✓ Terrace
- Backyard
- ✓ Pool
- 🗸 Gym
- 🗸 Lift
- Security
- ✓ Concierge
- Has parking