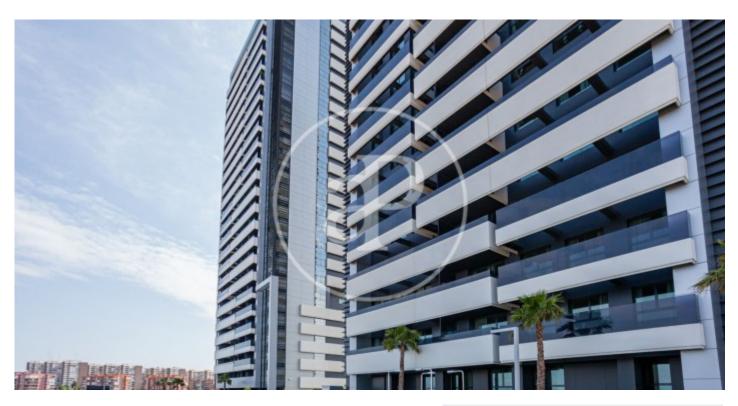

# New development in Valdeacederas.

EXCLUSIVE RESIDENTIAL TOWER IN TETUÁN. Discover this spectacular residential project of 100 metres high with 25 floors and which has achieved the BREEAM Seal of Sustainability. It has a strategic location, with panoramic views over the whole of Madrid and La Sierra and just a few minutes from Paseo de la Castellana, the 4 Towers, Azca, Chamartín station, the north and northeast accesses to the M-30 and a multitude of green and sports areas. The available typologies are 2 and 3 bedroom apartments, with or without terrace, with fully equipped kitchens, underfloor heating and ducted air conditioning. All homes include a storage room and parking space in the price. The building has a hotel-style concierge service and has large communal areas comprising: urban vegetable garden, gastroteca, gym, terraces, gardens and 2 swimming pools, one of which is on the rooftop. Can you imagine living here?

#### Madrid / Valdeacederas

Surface 61 m<sup>2</sup> - 284 m<sup>2</sup> Units 66 Completion Q4 2022

- ✓ Views
- Heating
- Boxroom
- ✓ AACC
- ✓ Terrace
- Backyard
- ✓ Pool
- 🗸 Gym
- 🗸 Lift
- Security
- ✓ Concierge
- Has parking