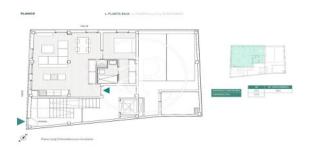

# Units in this development

| Туре  | Surface            | Price       | State     |
|-------|--------------------|-------------|-----------|
| House | 573 m <sup>2</sup> | € 1,600,000 | Available |