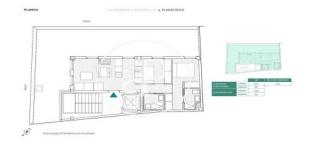

#### Madrid / Valdeacederas

Surface 573 m<sup>2</sup> - 573 m<sup>2</sup> Units 6 Completion Q4 2024

- ✓ Heating
- AACC
- Terrace
- 🖌 Lift

Price from 1,600,000 €

# Units in this development

| Туре  | Surface            | Price       | State     |
|-------|--------------------|-------------|-----------|
| House | 573 m <sup>2</sup> | € 1,600,000 | Available |