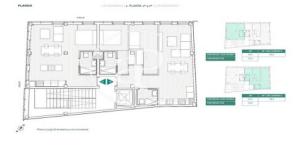

#### Madrid / Valdeacederas

Surface 573 m<sup>2</sup> - 573 m<sup>2</sup> Units 6 Completion Q4 2024

- ✓ Heating
- AACC
- Terrace
- 🖌 Lift

Price from 1,600,000 €

# Units in this development

| Туре  | Surface            | Price       | State     |
|-------|--------------------|-------------|-----------|
| House | 573 m <sup>2</sup> | € 1,600,000 | Available |