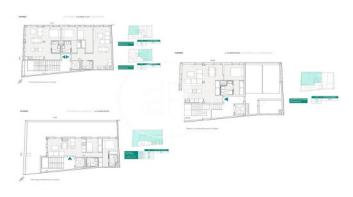

# Units in this development

| Туре  | Surface            | Price       | State     |
|-------|--------------------|-------------|-----------|
| House | 573 m <sup>2</sup> | € 1,600,000 | Available |