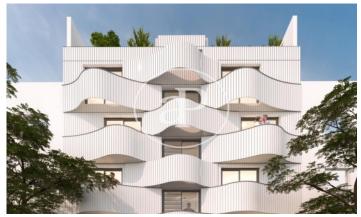

## New building for sale in Madrid

New development in the Berruguete neighbourhood. The development has 8 dwellings with 1, 2 and 3 bedrooms with 1 and 2 bathrooms and 4 parking spaces in the basement. Hydraulic lift with stop in all homes. All homes have 1.45 m² balconies, 9.5 m² terraces on the first floor and the penthouses have 11.3 m² terraces. The price includes 7 storage rooms. The finishes of the homes will be by the firm Porcelanosa. About the area: Tetuán - Berruguete Berruguete is a neighbourhood located in the north of Madrid (district of Tetuán), close to the new development of "Renazca", with very good communications and services and next to "las torres de tetuán". Main urban development close to the neighbourhood: "Renazca". The project is the renovation of the business block of Madrid that joins Nuevos Ministerios with the Santiago Bernabéu. It will have a large central green area where the priority will be pedestrians, it will improve the circulation of cars through underground roads and it will also recover old canals for the reuse of water.