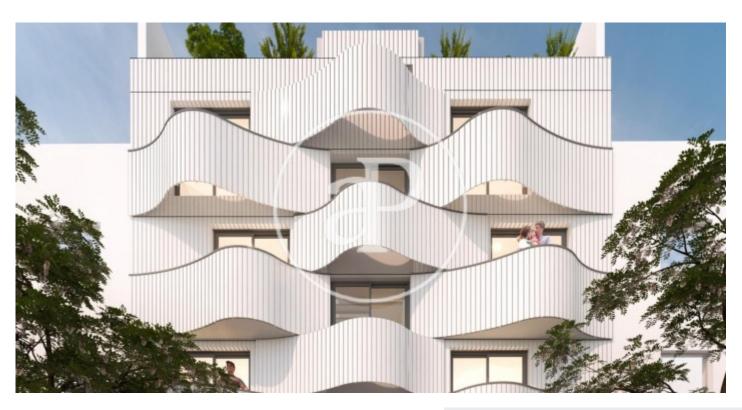

## New building for sale in Madrid

New development in the Berruguete neighbourhood. The development has 8 dwellings with 1, 2 and 3 bedrooms with 1 and 2 bathrooms and 4 parking spaces in the basement. Hydraulic lift with stop in all homes. All homes have 1.45 m² balconies, 9.5 m² terraces on the first floor and the penthouses have 11.3 m² terraces. The price includes 7 storage rooms. The finishes of the homes will be by the firm Porcelanosa. About the area: Tetuán - Berruguete Berruguete is a neighbourhood located in the north of Madrid (district of Tetuán), close to the new development of "Renazca", with very good communications and services and next to "las torres de tetuán". Main urban development close to the neighbourhood: "Renazca". The project is the renovation of the business block of Madrid that joins Nuevos Ministerios with the Santiago Bernabéu. It will have a large central green area where the priority will be pedestrians, it will improve the circulation of cars through underground roads and it will also recover old canals for the reuse of water.