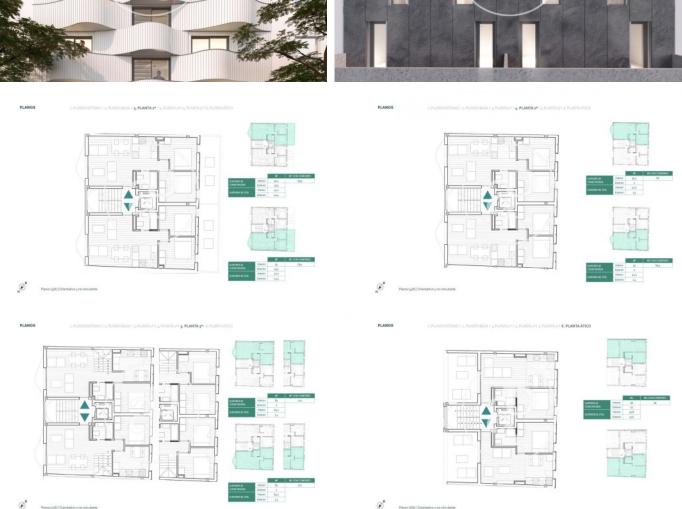

## New building for sale in Madrid

New development in the Berruguete neighbourhood. The development has 8 dwellings with 1, 2 and 3 bedrooms with 1 and 2 bathrooms and 4 parking spaces in the basement. Hydraulic lift with stop in all homes. All homes have 1.45 m² balconies, 9.5 m² terraces on the first floor and the penthouses have 11.3 m² terraces. The price includes 7 storage rooms. The finishes of the homes will be by the firm Porcelanosa. About the area: Tetuán - Berruguete Berruguete is a neighbourhood located in the north of Madrid (district of Tetuán), close to the new development of "Renazca", with very good communications and services and next to "las torres de tetuán". Main urban development close to the neighbourhood: "Renazca". The project is the renovation of the business block of Madrid that joins Nuevos Ministerios with the Santiago Bernabéu. It will have a large central green area where the priority will be pedestrians, it will improve the circulation of cars through underground roads and it will also recover old canals for the reuse of water.

## **FEATURES**

Surface 700 m<sup>2</sup>

- Heating
- ✓ Boxroom
- ✓ AACC
- Lift
- Has parking

Price 2

(Valdeacederas) Ref: ONM2204007

Calle Serrano 60 Tel: 91 800 54 65 https://www.aproperties.es

(Valdeacederas) Ref: ONM2204007