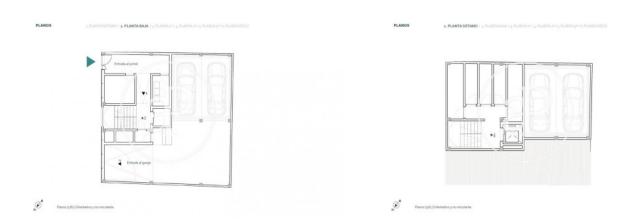

## **FEATURES**

Surface 700 m<sup>2</sup>

- Heating
- ✓ Boxroom
- ✓ AACC
- Lift
- Has parking

Price 2

(Valdeacederas) Ref: ONM2204007

Calle Serrano 60 Tel: 91 800 54 65 https://www.aproperties.es

(Valdeacederas) Ref: ONM2204007