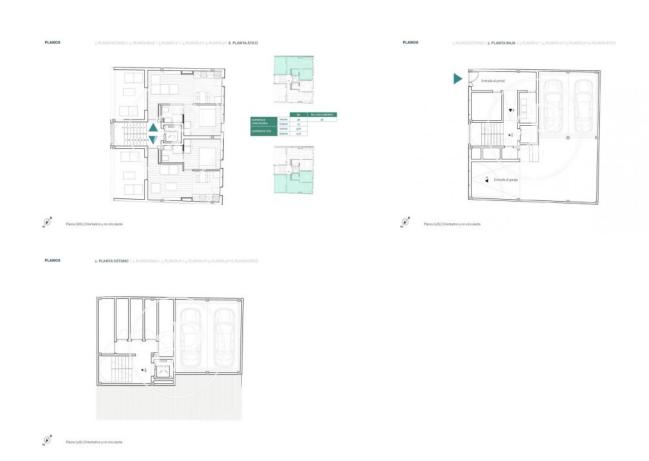

## New building for sale in Madrid

New development in the Berruguete neighbourhood. The development has 8 dwellings with 1, 2 and 3 bedrooms with 1 and 2 bathrooms and 4 parking spaces in the basement. Hydraulic lift with stop in all homes. All homes have 1.45 m² balconies, 9.5 m² terraces on the first floor and the penthouses have 11.3 m² terraces. The price includes 7 storage rooms. The finishes of the homes will be by the firm Porcelanosa. About the area: Tetuán - Berruguete Berruguete is a neighbourhood located in the north of Madrid (district of Tetuán), close to the new development of "Renazca", with very good communications and services and next to "las torres de tetuán". Main urban development close to the neighbourhood: "Renazca". The project is the renovation of the business block of Madrid that joins Nuevos Ministerios with the Santiago Bernabéu. It will have a large central green area where the priority will be pedestrians, it will improve the circulation of cars through underground roads and it will also recover old canals for the reuse of water.