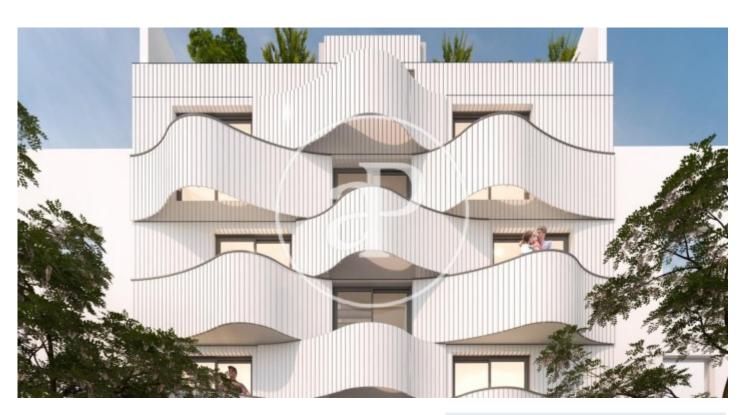

## New building for sale in Madrid

New development in the Berruguete neighbourhood. The development has 8 dwellings with 1, 2 and 3 bedrooms with 1 and 2 bathrooms and 4 parking spaces in the basement. Hydraulic lift with stop in all homes. All homes have 1.45 m² balconies, 9.5 m² terraces on the first floor and the penthouses have 11.3 m² terraces. The price includes 7 storage rooms. The finishes of the homes will be by the firm Porcelanosa. About the area: Tetuán - Berruguete Berruguete is a neighbourhood located in the north of Madrid (district of Tetuán), close to the new development of "Renazca", with very good communications and services and next to "las torres de tetuán". Main urban development close to the neighbourhood: "Renazca". The project is the renovation of the business block of Madrid that joins Nuevos Ministerios with the Santiago Bernabéu. It will have a large central green area where the priority will be pedestrians, it will improve the circulation of cars through underground roads and it will also recover old canals for the reuse of water.

The information about any property is not binding to any offer or contract. Any verbal or written declaration made by aProperties with regards to the value or condition of the property should not be considered accurate or factual. The pictures make reference to some parts of the property at the times that they were taken. The areas, dimensions and distances that are given are approximate and should be checked by the client. The images are computer generated and are just an approximate indication of the real appearance of the property; these may change at any time. The information with regards to the property may also change at any time.