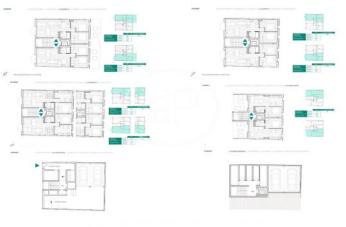

## New building for sale in Madrid

New development in the Berruguete neighbourhood. The development has 8 dwellings with 1, 2 and 3 bedrooms with 1 and 2 bathrooms and 4 parking spaces in the basement. Hydraulic lift with stop in all homes. All homes have 1.45 m² balconies, 9.5 m² terraces on the first floor and the penthouses have 11.3 m² terraces. The price includes 7 storage rooms. The finishes of the homes will be by the firm Porcelanosa. About the area: Tetuán - Berruguete Berruguete is a neighbourhood located in the north of Madrid (district of Tetuán), close to the new development of "Renazca", with very good communications and services and next to "las torres de tetuán". Main urban development close to the neighbourhood: "Renazca". The project is the renovation of the business block of Madrid that joins Nuevos Ministerios with the Santiago Bernabéu. It will have a large central green area where the priority will be pedestrians, it will improve the circulation of cars through underground roads and it will also recover old canals for the reuse of water.

## Units in this development

| Туре  | Unit      | Surface            | Price       | State     |
|-------|-----------|--------------------|-------------|-----------|
| House | Principal | 700 m <sup>2</sup> | € 2,300,000 | Available |

The information about any property is not binding to any offer or contract. Any verbal or written declaration made by aProperties with regards to the value or condition of the property should not be considered accurate or factual. The pictures make reference to some parts of the property at the times that they were taken. The areas, dimensions and distances that are given are approximate and should be checked by the client. The images are computer generated and are just an approximate indication of the real appearance of the property; these may change at any time. The information with regards to the property may also change at any time.