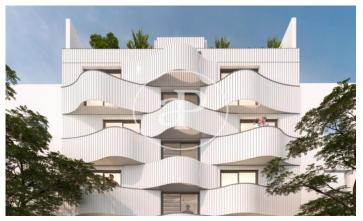

## New building for sale in Madrid

New development in the Berruguete neighbourhood. The development has 8 dwellings with 1, 2 and 3 bedrooms with 1 and 2 bathrooms and 4 parking spaces in the basement. Hydraulic lift with stop in all homes. All homes have 1.45 m² balconies, 9.5 m² terraces on the first floor and the penthouses have 11.3 m² terraces. The price includes 7 storage rooms. The finishes of the homes will be by the firm Porcelanosa. About the area: Tetuán - Berruguete Berruguete is a neighbourhood located in the north of Madrid (district of Tetuán), close to the new development of "Renazca", with very good communications and services and next to "las torres de tetuán". Main urban development close to the neighbourhood: "Renazca". The project is the renovation of the business block of Madrid that joins Nuevos Ministerios with the Santiago Bernabéu. It will have a large central green area where the priority will be pedestrians, it will improve the circulation of cars through underground roads and it will also recover old canals for the reuse of water.

The information about any property is not binding to any offer or contract. Any verbal or written declaration made by aProperties with regards to the value or condition of the property should not be considered accurate or factual. The pictures make reference to some parts of the property at the times that they were taken. The areas, dimensions and distances that are given are approximate and should be checked by the client. The images are computer generated and are just an approximate indication of the real appearance of the property; these may change at any time. The information with regards to the property may also change at any time.