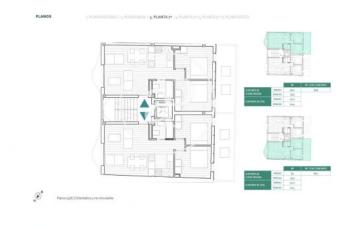

## New building for sale in Madrid

New development in the Berruguete neighbourhood. The development has 8 dwellings with 1, 2 and 3 bedrooms with 1 and 2 bathrooms and 4 parking spaces in the basement. Hydraulic lift with stop in all homes. All homes have 1.45 m² balconies, 9.5 m² terraces on the first floor and the penthouses have 11.3 m² terraces. The price includes 7 storage rooms. The finishes of the homes will be by the firm Porcelanosa. About the area: Tetuán - Berruguete Berruguete is a neighbourhood located in the north of Madrid (district of Tetuán), close to the new development of "Renazca", with very good communications and services and next to "las torres de tetuán". Main urban development close to the neighbourhood: "Renazca". The project is the renovation of the business block of Madrid that joins Nuevos Ministerios with the Santiago Bernabéu. It will have a large central green area where the priority will be pedestrians, it will improve the circulation of cars through underground roads and it will also recover old canals for the reuse of water.