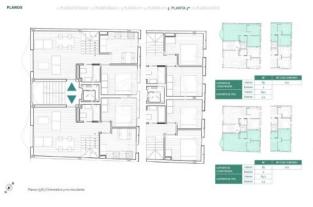

## New building for sale in Madrid

New development in the Berruguete neighbourhood. The development has 8 dwellings with 1, 2 and 3 bedrooms with 1 and 2 bathrooms and 4 parking spaces in the basement. Hydraulic lift with stop in all homes. All homes have 1.45 m² balconies, 9.5 m² terraces on the first floor and the penthouses have 11.3 m² terraces. The price includes 7 storage rooms. The finishes of the homes will be by the firm Porcelanosa. About the area: Tetuán - Berruguete Berruguete is a neighbourhood located in the north of Madrid (district of Tetuán), close to the new development of "Renazca", with very good communications and services and next to "las torres de tetuán". Main urban development close to the neighbourhood: "Renazca". The project is the renovation of the business block of Madrid that joins Nuevos Ministerios with the Santiago Bernabéu. It will have a large central green area where the priority will be pedestrians, it will improve the circulation of cars through underground roads and it will also recover old canals for the reuse of water.