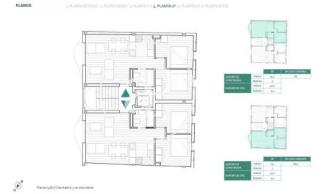

## New building for sale in Madrid

New development in the Berruguete neighbourhood. The development has 8 dwellings with 1, 2 and 3 bedrooms with 1 and 2 bathrooms and 4 parking spaces in the basement. Hydraulic lift with stop in all homes. All homes have 1.45 m² balconies, 9.5 m² terraces on the first floor and the penthouses have 11.3 m² terraces. The price includes 7 storage rooms. The finishes of the homes will be by the firm Porcelanosa. About the area: Tetuán - Berruguete Berruguete is a neighbourhood located in the north of Madrid (district of Tetuán), close to the new development of "Renazca", with very good communications and services and next to "las torres de tetuán". Main urban development close to the neighbourhood: "Renazca". The project is the renovation of the business block of Madrid that joins Nuevos Ministerios with the Santiago Bernabéu. It will have a large central green area where the priority will be pedestrians, it will improve the circulation of cars through underground roads and it will also recover old canals for the reuse of water.