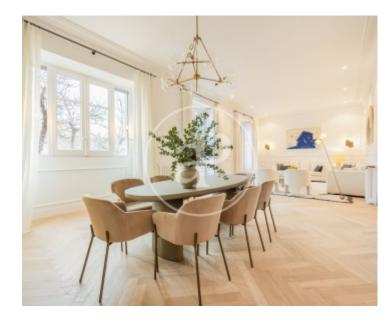

We present a spectacular flat on the first floor of a classic 1900's building, located in one of the best areas of the Chamberi neighbourhood.

The property has a surface area of 279 m², according to the land registry, of which 250 m² belong to the flat. The day area consists of a large living-dining room facing east, with great luminosity and balconies to the street. The spacious kitchen with high-end appliances and direct access to the dining room. The night area is distributed in 4 bedrooms en suite, all of them in the interior area of the flat. The flat is completed with a laundry area annexed to the kitchen and a porter in the property. The