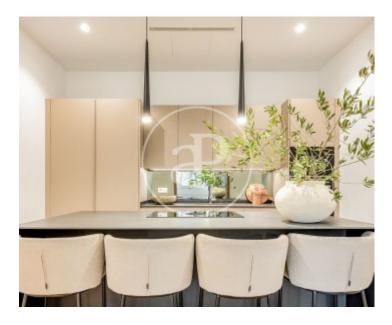

We present a spectacular flat on the first floor of a classic 1900's building, located in one of the best areas of the Chamberi neighbourhood.

The property has a surface area of 279 m², according to the land registry, of which 250 m² belong to the flat. The day area consists of a large living-dining room facing east, with great luminosity and balconies to the street. The spacious kitchen with high-end appliances and direct access to the dining room. The night area is distributed in 4 bedrooms en suite, all of them in the interior area of the flat. The flat is completed with a laundry area annexed to the kitchen and a porter in the property. The