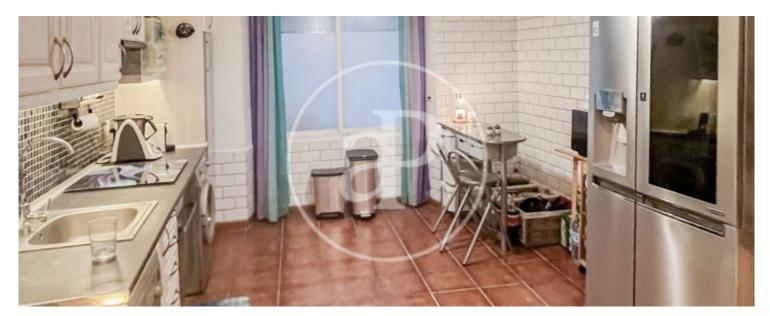

It is a ground floor, formerly a shop, and registered as a home. The living room is accessed from the large entrance hall, which acts as a distributor to the storage room-pantry, and to a first room used as an office, as well as to the next area of the property. In this last area, we find a very spacious master bedroom with built-in wardrobe and complete bathroom and a last bedroom, currently used as a dressing room with toilet. This interior area has 4 windows overlooking the quiet interior patio,