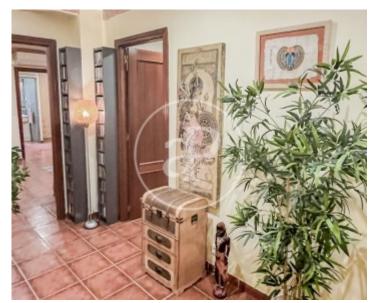

It is a ground floor, formerly a shop, and registered as a home. The living room is accessed from the large entrance hall, which acts as a distributor to the storage room-pantry, and to a first room used as an office, as well as to the next area of the property. In this last area, we find a very spacious master bedroom with built-in wardrobe and complete bathroom and a last bedroom, currently used as a dressing room with toilet. This interior area has 4 windows overlooking the quiet interior patio,