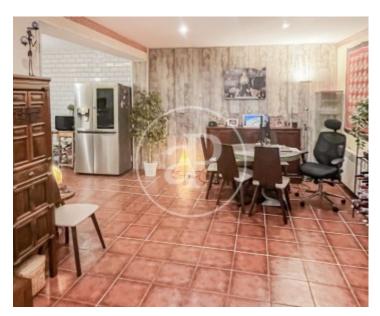

It is a ground floor, formerly a shop, and registered as a home. The living room is accessed from the large entrance hall, which acts as a distributor to the storage room-pantry, and to a first room used as an office, as well as to the next area of the property. In this last area, we find a very spacious master bedroom with built-in wardrobe and complete bathroom and a last bedroom, currently used as a dressing room with toilet. This interior area has 4 windows overlooking the quiet interior patio,

very well kept and full of plants. Excellent investment opportunity, both for the exclusive location of the property, (very rentable product with high profitability), and for the possibilities of living in a family home refurbished to the buyer's taste. Can you imagine living here?