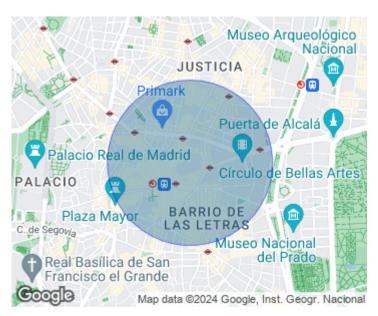

## Flat for sale in Sol.

**Features** 

✓ Heating ✓ AACC

Price

**760,000 €** 

 $\begin{array}{ccc} \text{Surface} & \text{Bedrooms} & \text{Bathrooms} \\ 132 \ m^2 & 3 & 2 \\ \end{array}$ 

Aproperties offers for sale this great investment opportunity in the heart of the Sol district, 2 minutes walk from Puerta del Sol and the Canalejas Gallery.