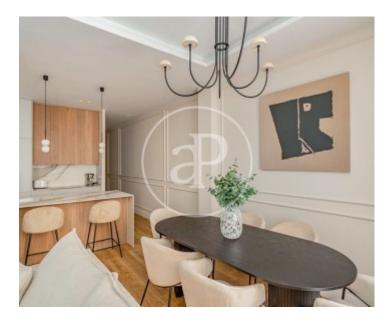

## REFURBISHED EXTERIOR FLAT IN SOL In the heart of Sol, between Gran Vía and Puerta del Sol, we find a brand new exterior first floor flat, completely refurbished.

The floor is distributed in 2 bedrooms and two complete bathrooms, one of them en suite, and a comfortable kitchen integrated in the living room, completely exterior, with two balconies to the street that provide great luminosity. Designed by a studio of architects and interior designers, the highest quality materials have been used and care has been taken down to the smallest detail. An ideal place to live or invest in one of the most promising areas of the capital. Can you imagine living here?