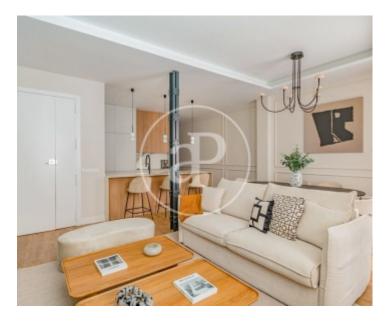

## REFURBISHED EXTERIOR FLAT IN SOL In the heart of Sol, between Gran Vía and Puerta del Sol, we find a brand new exterior first floor flat, completely refurbished.

The floor is distributed in 2 bedrooms and two complete bathrooms, one of them en suite, and a comfortable kitchen integrated in the living room, completely exterior, with two balconies to the street that provide great luminosity. Designed by a studio of architects and interior designers, the highest quality materials have been used and care has been taken down to the smallest detail. An ideal place to live or invest in one of the most promising areas of the capital. Can you imagine living here?