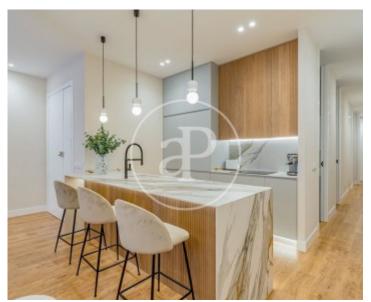

## REFURBISHED EXTERIOR FLAT IN SOL In the heart of Sol, between Gran Vía and Puerta del Sol, we find a brand new exterior first floor flat, completely refurbished.

The floor is distributed in 2 bedrooms and two complete bathrooms, one of them en suite, and a comfortable kitchen integrated in the living room, completely exterior, with two balconies to the street that provide great luminosity. Designed by a studio of architects and interior designers, the highest quality materials have been used and care has been taken down to the smallest detail. An ideal place to live or invest in one of the most promising areas of the capital. Can you imagine living here?