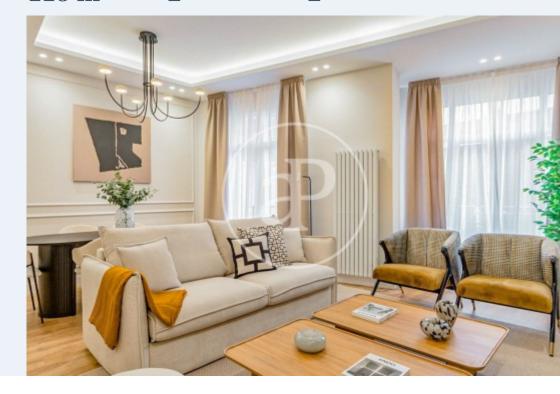

## REFURBISHED EXTERIOR FLAT IN SOL In the heart of Sol, between Gran Vía and Puerta del Sol, we find a brand new exterior first floor flat, completely refurbished.

The floor is distributed in 2 bedrooms and two complete bathrooms, one of them en suite, and a comfortable kitchen integrated in the living room, completely exterior, with two balconies to the street that provide great luminosity. Designed by a studio of architects and interior designers, the highest quality materials have been used and care has been taken down to the smallest detail. An ideal place to live or invest in one of the most promising areas of the capital. Can you imagine living here?