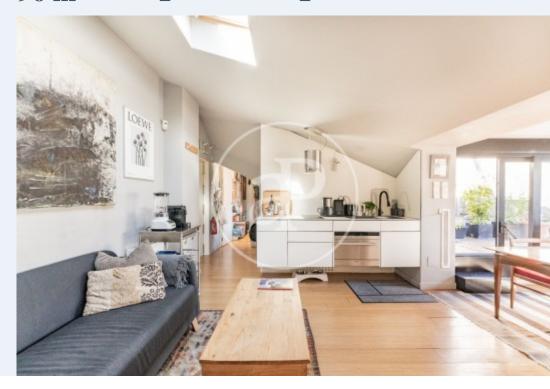

## Located next to the Plaza Mayor and the market of San Miguel, is this penthouse with a terrace of approximately 25m<sup>2</sup>.

Entering the apartment you will find the living room with storage and integrated kitchen and a dining room that leads to the large terrace of the apartment. The bedroom of the apartment is spacious with dressing room that gives access to the bathroom. The large terrace has plenty of plants, dining table and a Balinese bed among other things. The heating of the apartment is through ducts. PLEASE CONFIRM AVAILABILITY. Can you imagine living here?