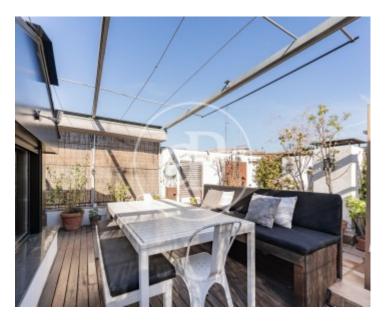

## Located next to the Plaza Mayor and the market of San Miguel, is this penthouse with a terrace of approximately 25m<sup>2</sup>.

Entering the apartment you will find the living room with storage and integrated kitchen and a dining room that leads to the large terrace of the apartment. The bedroom of the apartment is spacious with dressing room that gives access to the bathroom. The large terrace has plenty of plants, dining table and a Balinese bed among other things. The heating of the apartment is through ducts. PLEASE CONFIRM AVAILABILITY. Can you imagine living here?