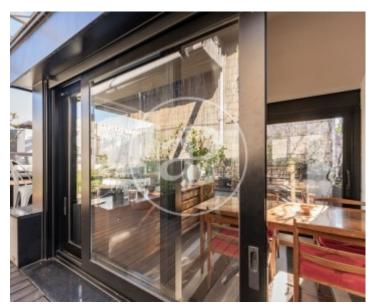

## Located next to the Plaza Mayor and the market of San Miguel, is this penthouse with a terrace of approximately 25m<sup>2</sup>.

Entering the apartment you will find the living room with storage and integrated kitchen and a dining room that leads to the large terrace of the apartment. The bedroom of the apartment is spacious with dressing room that gives access to the bathroom. The large terrace has plenty of plants, dining table and a Balinese bed among other things. The heating of the apartment is through ducts. PLEASE CONFIRM AVAILABILITY. Can you imagine living here?