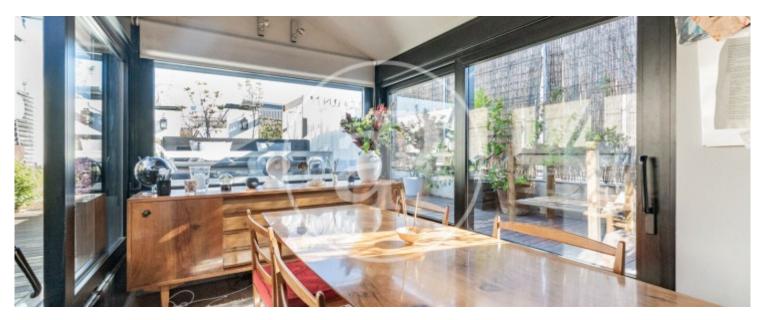

## Located next to the Plaza Mayor and the market of San Miguel, is this penthouse with a terrace of approximately 25m<sup>2</sup>.

Entering the apartment you will find the living room with storage and integrated kitchen and a dining room that leads to the large terrace of the apartment. The bedroom of the apartment is spacious with dressing room that gives access to the bathroom. The large terrace has plenty of plants, dining table and a Balinese bed among other things. The heating of the apartment is through ducts. PLEASE CONFIRM AVAILABILITY. Can you imagine living here?