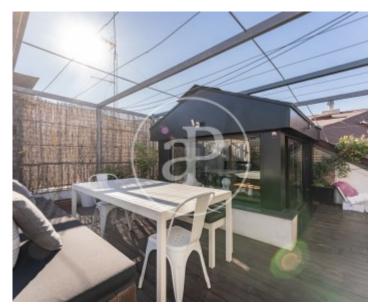

## Located next to the Plaza Mayor and the market of San Miguel, is this penthouse with a terrace of approximately 25m<sup>2</sup>.

Entering the apartment you will find the living room with storage and integrated kitchen and a dining room that leads to the large terrace of the apartment. The bedroom of the apartment is spacious with dressing room that gives access to the bathroom. The large terrace has plenty of plants, dining table and a Balinese bed among other things. The heating of the apartment is through ducts. PLEASE CONFIRM AVAILABILITY. Can you imagine living here?