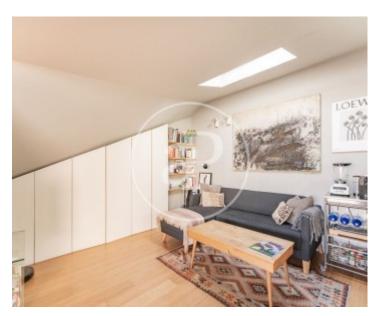

## Located next to the Plaza Mayor and the market of San Miguel, is this penthouse with a terrace of approximately 25m<sup>2</sup>.

Entering the apartment you will find the living room with storage and integrated kitchen and a dining room that leads to the large terrace of the apartment. The bedroom of the apartment is spacious with dressing room that gives access to the bathroom. The large terrace has plenty of plants, dining table and a Balinese bed among other things. The heating of the apartment is through ducts. PLEASE CONFIRM AVAILABILITY. Can you imagine living here?