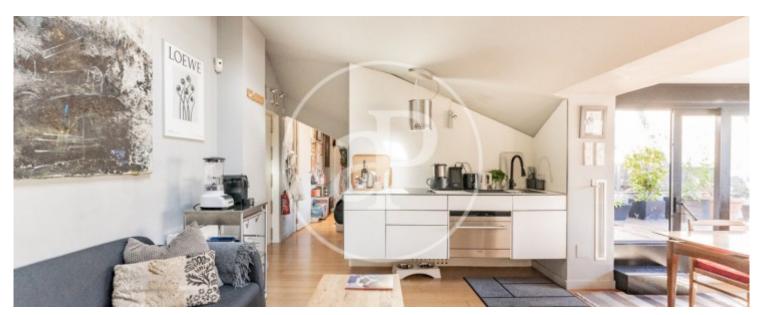

## Located next to the Plaza Mayor and the market of San Miguel, is this penthouse with a terrace of approximately 25m<sup>2</sup>.

Entering the apartment you will find the living room with storage and integrated kitchen and a dining room that leads to the large terrace of the apartment. The bedroom of the apartment is spacious with dressing room that gives access to the bathroom. The large terrace has plenty of plants, dining table and a Balinese bed among other things. The heating of the apartment is through ducts. PLEASE CONFIRM AVAILABILITY. Can you imagine living here?