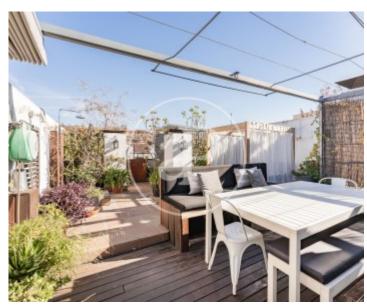

## Located next to the Plaza Mayor and the market of San Miguel, is this penthouse with a terrace of approximately 25m<sup>2</sup>.

Entering the apartment you will find the living room with storage and integrated kitchen and a dining room that leads to the large terrace of the apartment. The bedroom of the apartment is spacious with dressing room that gives access to the bathroom. The large terrace has plenty of plants, dining table and a Balinese bed among other things. The heating of the apartment is through ducts. PLEASE CONFIRM AVAILABILITY. Can you imagine living here?