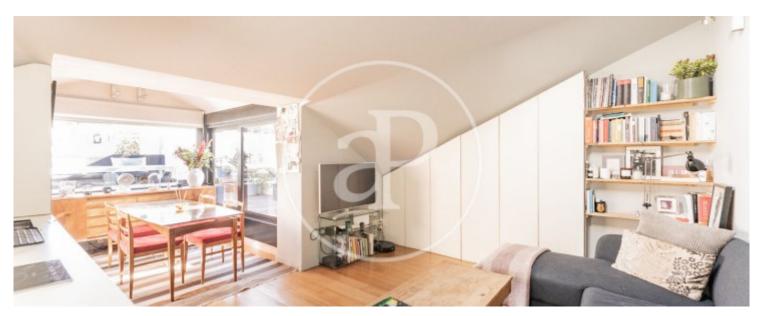

## Located next to the Plaza Mayor and the market of San Miguel, is this penthouse with a terrace of approximately 25m<sup>2</sup>.

Entering the apartment you will find the living room with storage and integrated kitchen and a dining room that leads to the large terrace of the apartment. The bedroom of the apartment is spacious with dressing room that gives access to the bathroom. The large terrace has plenty of plants, dining table and a Balinese bed among other things. The heating of the apartment is through ducts. PLEASE CONFIRM AVAILABILITY. Can you imagine living here?