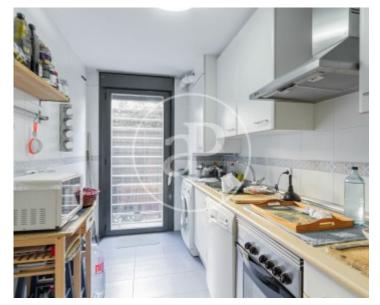

# Aproperties presents a ground floor flat in the best area of Sanchinarro.

The property has a constructed area of 107 m<sup>2</sup> according to the land registry, of which 84 m<sup>2</sup> correspond to the house and to which we must add 165 m<sup>2</sup> of terrace and corner garden facing west. The property is distributed in two bedrooms, the master bedroom en suite with bathroom and another one with a toilet, which could be converted into a bathroom with shower. Living-dining room with access to the large terrace-garden, fully fitted and equipped kitchen. The flat is in a private urbanisation, with 24 hours concierge service, communal areas: 2 open swimming pools, gymnasium, children's area, sauna, green areas. Garage and storage room. The flat is very well connected by public transport and with all kinds of services: restaurants, supermarkets, schools, gyms. Can you imagine living here?