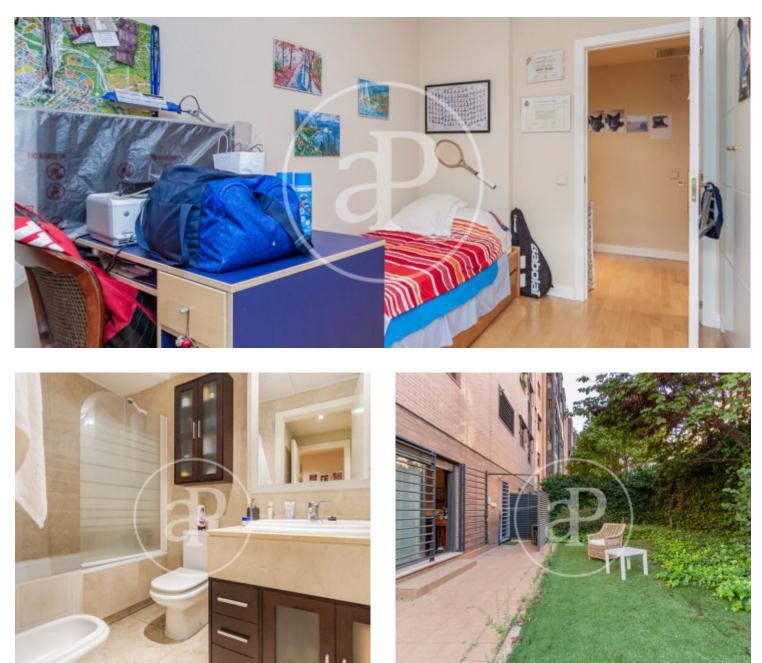

# Aproperties presents a ground floor flat in the best area of Sanchinarro.

The property has a constructed area of 107 m<sup>2</sup> according to the land registry, of which 84 m<sup>2</sup> correspond to the house and to which we must add 165 m<sup>2</sup> of terrace and corner garden facing west. The property is distributed in two bedrooms, the master bedroom en suite with bathroom and another one with a toilet, which could be converted into a bathroom with shower. Living-dining room with access to the large terrace-garden, fully fitted and equipped kitchen. The flat is in a private urbanisation, with 24 hours concierge service, communal areas: 2 open swimming pools, gymnasium, children's area, sauna, green areas. Garage and storage room. The flat is very well connected by public transport and with all kinds of services: restaurants, supermarkets, schools, gyms. Can you imagine living here?