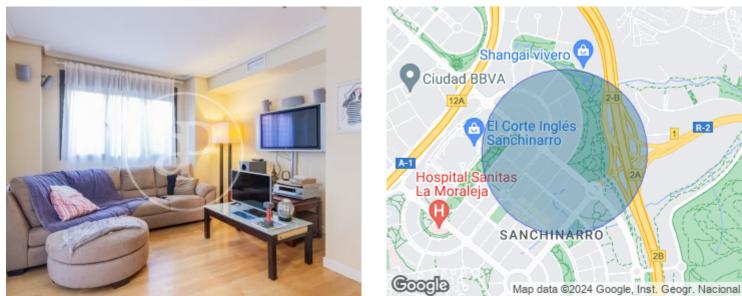

# Aproperties presents a ground floor flat in the best area of Sanchinarro.

The property has a constructed area of 107 m<sup>2</sup> according to the land registry, of which 84 m<sup>2</sup> correspond to the house and to which we must add 165 m<sup>2</sup> of terrace and corner garden facing west. The property is distributed in two bedrooms, the master bedroom en suite with bathroom and another one with a toilet, which could be converted into a bathroom with shower. Living-dining room with access to the large terrace-garden, fully fitted and equipped kitchen. The flat is in a private urbanisation, with 24 hours concierge service, communal areas: 2 open swimming pools, gymnasium, children's area, sauna, green areas. Garage and storage room. The flat is very well connected by public transport and with all kinds of services: restaurants, supermarkets, schools, gyms. Can you imagine living here?