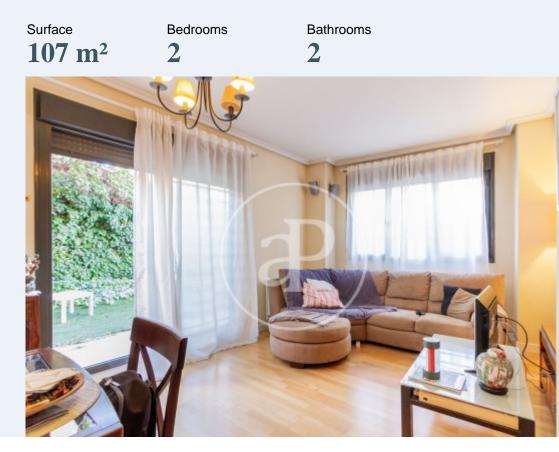

# Aproperties presents a ground floor flat in the best area of Sanchinarro.

The property has a constructed area of 107 m<sup>2</sup> according to the land registry, of which 84 m<sup>2</sup> correspond to the house and to which we must add 165 m<sup>2</sup> of terrace and corner garden facing west. The property is distributed in two bedrooms, the master bedroom en suite with bathroom and another one with a toilet, which could be converted into a bathroom with shower. Living-dining room with access to the large terrace-garden, fully fitted and equipped kitchen. The flat is in a private urbanisation, with 24 hours concierge service, communal areas: 2 open swimming pools, gymnasium, children's area, sauna, green areas. Garage and storage room. The flat is very well connected by public transport and with all kinds of services: restaurants, supermarkets, schools, gyms. Can you imagine living here?