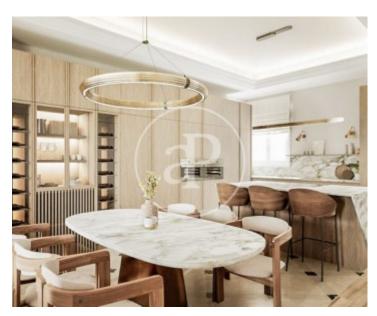

4,200,000 €

Surface **Bedrooms Bathrooms**  $255 \text{ m}^2$ 

Spectacular exterior housing in a representative royal estate of beautiful classical facade beautiful portal and manicured common areas, located in a privileged location of the exclusive Recoletos a few meters from the Retiro Park, and Velázquez. Surrounded by restaurants, shops, parks, and all services. It has been luxuriously refurbished and furnished with exquisite taste. The property is characterized by the classic elegance of all its rooms, its beautiful balconies from which you can enjoy wonderful views of the Retiro, its high ceilings of more than three meters, with a reform designed for the most demanding: Combining with success elegance and comfort, the reform harmonizes with intelligence, the classic spirit of the house, a magnificent design, current and practical. The

combination of its light tones, combined with the wood, give the house a lot of warmth and harmony that, added to its excellent light given its south orientation, result in an ideal place to create a dream home. The house has been refurbished to suit all needs, with three bedrooms with large built-in wardrobes and three complete bathrooms. The third bedroom can be used as an office or multi-purpose room, and the third bathroom can be used as a guest bathroom. The property has a doorman and a beautiful and spacious lift in a cage. Can you imagine living here?