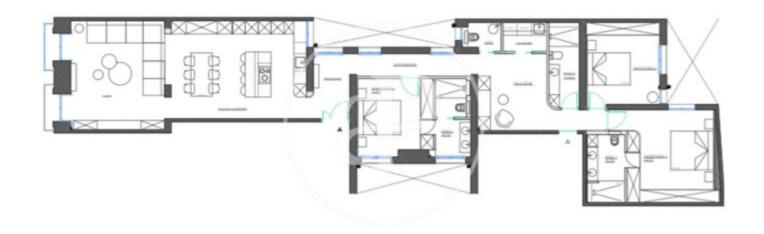

combination of its light tones, combined with the wood, give the house a lot of warmth and harmony that, added to its excellent light given its south orientation, result in an ideal place to create a dream home. The house has been refurbished to suit all needs, with three bedrooms with large built-in wardrobes and three complete bathrooms. The third bedroom can be used as an office or multi-purpose room, and the third bathroom can be used as a guest bathroom. The property has a doorman and a beautiful and spacious lift in a cage. Can you imagine living here?