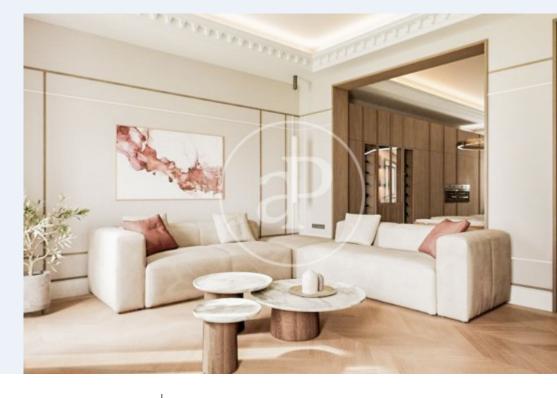

4,200,000 €

Surface **Bedrooms Bathrooms**  $255 \text{ m}^2$ 

Spectacular exterior housing in a representative royal estate of beautiful classical facade beautiful portal and manicured common areas, located in a privileged location of the exclusive Recoletos a few meters from the Retiro Park, and Velázquez. Surrounded by restaurants, shops, parks, and all services. It has been luxuriously refurbished and furnished with exquisite taste. The property is characterized by the classic elegance of all its rooms, its beautiful balconies from which you can enjoy wonderful views of the Retiro, its high ceilings of more than three meters, with a reform designed for the most demanding: Combining with success elegance and comfort, the reform harmonizes with intelligence, the classic spirit of the house, a magnificent design, current and practical. The

combination of its light tones, combined with the wood, give the house a lot of warmth and harmony that, added to its excellent light given its south orientation, result in an ideal place to create a dream home. The house has been refurbished to suit all needs, with three bedrooms with large built-in wardrobes and three complete bathrooms. The third bedroom can be used as an office or multi-purpose room, and the third bathroom can be used as a guest bathroom. The property has a doorman and a beautiful and spacious lift in a cage. Can you imagine living here?