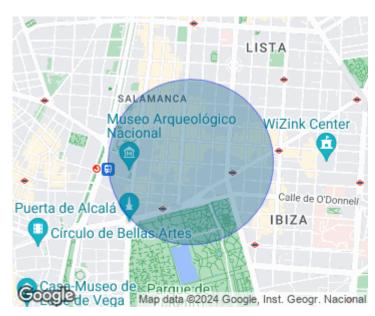

4,200,000 €

Surface **Bedrooms Bathrooms**  $255 \text{ m}^2$ 

Spectacular exterior housing in a representative royal estate of beautiful classical facade beautiful portal and manicured common areas, located in a privileged location of the exclusive Recoletos a few meters from the Retiro Park, and Velázquez. Surrounded by restaurants, shops, parks, and all services. It has been luxuriously refurbished and furnished with exquisite taste. The property is characterized by the classic elegance of all its rooms, its beautiful balconies from which you can enjoy wonderful views of the Retiro, its high ceilings of more than three meters, with a reform designed for the most demanding: Combining with success elegance and comfort, the reform harmonizes with intelligence, the classic spirit of the house, a magnificent design, current and practical. The