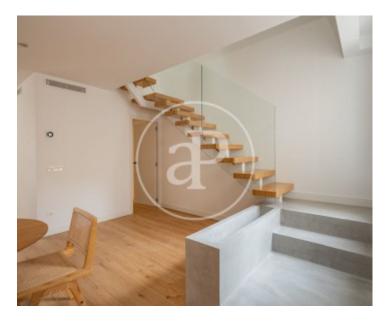

porcelain countertop and a breakfast cabinet, a nice peninsula with stools that is perfect for breakfast, a toilet and a spacious and bright living room with magnificent views from which you can see beautiful sunsets. Double bedroom with bathroom en suite, guest toilet and laundry. On the upper floor which is accessed by a wonderful sculptural staircase, we find three large double bedrooms with en suite bathroom, plus the master bedroom has a large dressing room. The entire property has natural treated oak flooring, tilt and turn windows with thermal break. In addition, it is...