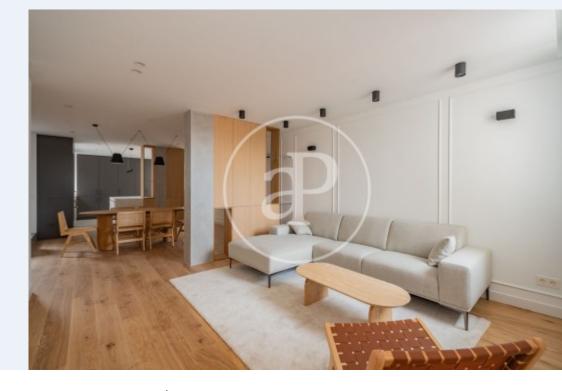

## MAGNIFICENT DUPLEX PENTHOUSE WITH WELL-KEPT COMMON AREAS AND LOCATED IN THE HEART OF RECOLETOS.

In a representative stately estate with a beautiful classic facade. In one of the most emblematic and exclusive streets of Madrid, between Puerta de Alcalá and Paseo de la Castellana, a few meters from Serrano and Retiro Park, is this property of 200 m<sup>2</sup> built. The property has been renovated by the owner with high qualities and a special attention to detail and use of space. The property is accessed from the first floor where we find a beautiful designer kitchen open to the dining room of 25 m2 fully equipped and with paneled appliances, induction hob,

porcelain countertop and a breakfast cabinet, a nice peninsula with stools that is perfect for breakfast, a toilet and a spacious and bright living room with magnificent views from which you can see beautiful sunsets. Double bedroom with bathroom en suite, guest toilet and laundry. On the upper floor which is accessed by a wonderful sculptural staircase, we find three large double bedrooms with en suite bathroom, plus the master bedroom has a large dressing room. The entire property has natural treated oak flooring, tilt and turn windows with thermal break. In addition, it is...