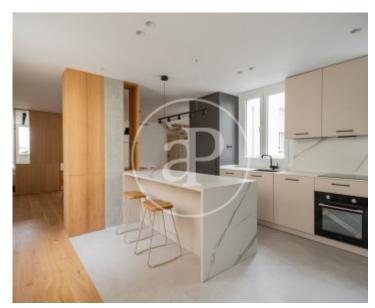

## MAGNIFICENT DUPLEX PENTHOUSE WITH WELL-KEPT COMMON AREAS AND LOCATED IN THE HEART OF RECOLETOS.

In a representative stately estate with a beautiful classic facade. In one of the most emblematic and exclusive streets of Madrid, between Puerta de Alcalá and Paseo de la Castellana, a few meters from Serrano and Retiro Park, is this property of 200 m<sup>2</sup> built. The property has been renovated by the owner with high qualities and a special attention to detail and use of space. The property is accessed from the first floor where we find a beautiful designer kitchen open to the dining room of 25 m2 fully equipped and with paneled appliances, induction hob,

porcelain countertop and a breakfast cabinet, a nice peninsula with stools that is perfect for breakfast, a toilet and a spacious and bright living room with magnificent views from which you can see beautiful sunsets. Double bedroom with bathroom en suite, guest toilet and laundry. On the upper floor which is accessed by a wonderful sculptural staircase, we find three large double bedrooms with en suite bathroom, plus the master bedroom has a large dressing room. The entire property has natural treated oak flooring, tilt and turn windows with thermal break. In addition, it is...