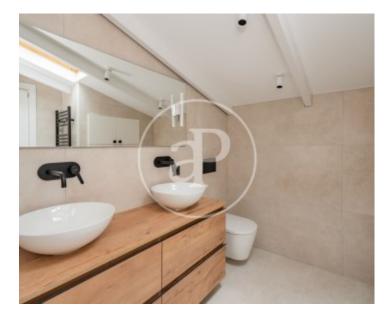

porcelain countertop and a breakfast cabinet, a nice peninsula with stools that is perfect for breakfast, a toilet and a spacious and bright living room with magnificent views from which you can see beautiful sunsets. Double bedroom with bathroom en suite, guest toilet and laundry. On the upper floor which is accessed by a wonderful sculptural staircase, we find three large double bedrooms with en suite bathroom, plus the master bedroom has a large dressing room. The entire property has natural treated oak flooring, tilt and turn windows with thermal break. In addition, it is...