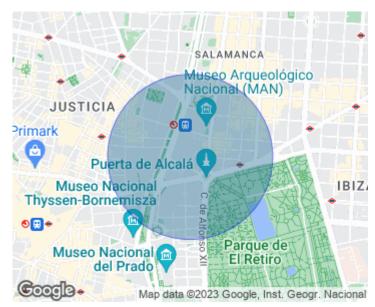

## MAGNIFICENT DUPLEX PENTHOUSE WITH WELL-KEPT COMMON AREAS AND LOCATED IN THE HEART OF RECOLETOS.

In a representative stately estate with a beautiful classic facade. In one of the most emblematic and exclusive streets of Madrid, between Puerta de Alcalá and Paseo de la Castellana, a few meters from Serrano and Retiro Park, is this property of 200 m<sup>2</sup> built. The property has been renovated by the owner with high qualities and a special attention to detail and use of space. The property is accessed from the first floor where we find a beautiful designer kitchen open to the dining room of 25 m2 fully equipped and with paneled appliances, induction hob,