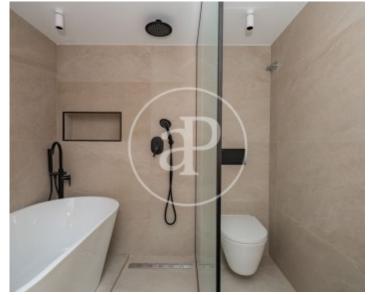

porcelain countertop and a breakfast cabinet, a nice peninsula with stools that is perfect for breakfast, a toilet and a spacious and bright living room with magnificent views from which you can see beautiful sunsets. Double bedroom with bathroom en suite, guest toilet and laundry. On the upper floor which is accessed by a wonderful sculptural staircase, we find three large double bedrooms with en suite bathroom, plus the master bedroom has a large dressing room. The entire property has natural treated oak flooring, tilt and turn windows with thermal break. In addition, it is...