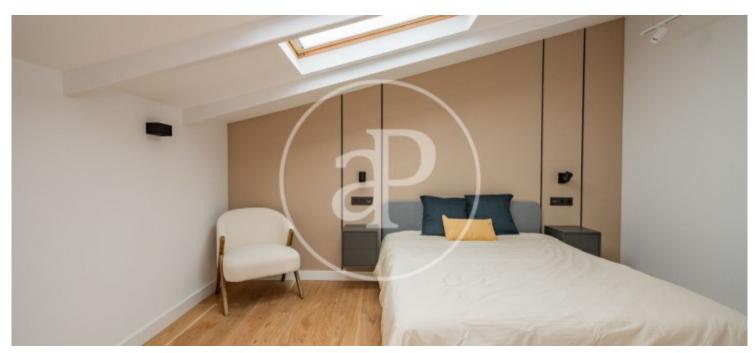

porcelain countertop and a breakfast cabinet, a nice peninsula with stools that is perfect for breakfast, a toilet and a spacious and bright living room with magnificent views from which you can see beautiful sunsets. Double bedroom with bathroom en suite, guest toilet and laundry. On the upper floor which is accessed by a wonderful sculptural staircase, we find three large double bedrooms with en suite bathroom, plus the master bedroom has a large dressing room. The entire property has natural treated oak flooring, tilt and turn windows with thermal break. In addition, it is...