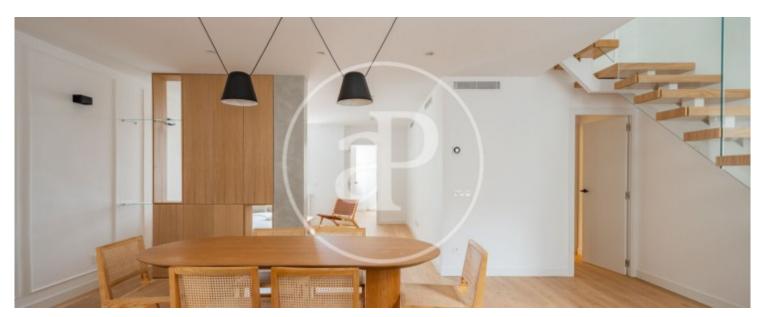

porcelain countertop and a breakfast cabinet, a nice peninsula with stools that is perfect for breakfast, a toilet and a spacious and bright living room with magnificent views from which you can see beautiful sunsets. Double bedroom with bathroom en suite, guest toilet and laundry. On the upper floor which is accessed by a wonderful sculptural staircase, we find three large double bedrooms with en suite bathroom, plus the master bedroom has a large dressing room. The entire property has natural treated oak flooring, tilt and turn windows with thermal break. In addition, it is...