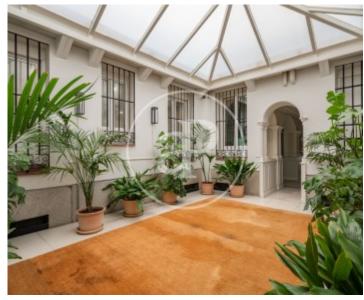

## MAGNIFICENT DUPLEX PENTHOUSE WITH WELL-KEPT COMMON AREAS AND LOCATED IN THE HEART OF RECOLETOS.

In a representative stately estate with a beautiful classic facade. In one of the most emblematic and exclusive streets of Madrid, between Puerta de Alcalá and Paseo de la Castellana, a few meters from Serrano and Retiro Park, is this property of 200 m<sup>2</sup> built. The property has been renovated by the owner with high qualities and a special attention to detail and use of space. The property is accessed from the first floor where we find a beautiful designer kitchen open to the dining room of 25 m2 fully equipped and with paneled appliances, induction hob,