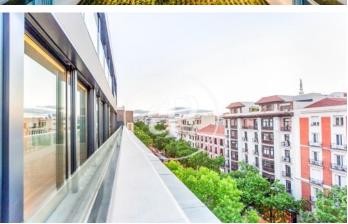

## Exclusive homes in Recoletos

1,900 building fully restored by preserving the historic façade and the comprehensive interior demolition. The new building houses 8 exclusive homes, each with 2 parking spaces, 2 bike spaces and 1 storage room. In the common areas we find a vertical garden, modern works of art and a wellness area composed of: a 15-meter indoor swimming pool, gym, Jacuzzi, steam room and massage area. The chamfer configuration guarantees that all the houses are exterior, enjoying east and south orientations. In addition, the building is located a few meters from the El Retiro park. The constructed surfaces of the houses are 288sqm, 324sqm and 523sqm depending on the case. All of them have large living rooms and kitchens, en suite bedrooms with large dressing rooms and a service bedroom. They have a magnificent orientation that guarantees the sun all day and also have the highest construction qualities, among others: underfloor heating and cooling, air conditioning in all rooms, mechanical ventilation, home automation, oak flooring, Bulthaup kitchen, electrical appliances from high-end and large-format porcelain wall tiles.

## **FEATURES**

Surface 517 m<sup>2</sup> / 69 m<sup>2</sup> terrace 6 Rooms

4 Toilets 1 Restrooms

✓ Views

✓ Lift

Heating

Security

✓ Boxroom