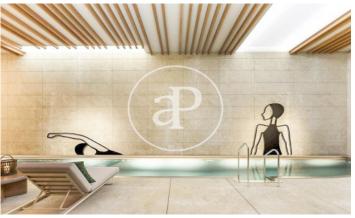

## Exclusive homes in Recoletos

1,900 building fully restored by preserving the historic façade and the comprehensive interior demolition. The new building houses 8 exclusive homes, each with 2 parking spaces, 2 bike spaces and 1 storage room. In the common areas we find a vertical garden, modern works of art and a wellness area composed of: a 15-meter indoor swimming pool, gym, Jacuzzi, steam room and massage area. The chamfer configuration guarantees that all the houses are exterior, enjoying east and south orientations. In addition, the building is located a few meters from the El Retiro park. The constructed surfaces of the houses are 288sqm, 324sqm and 523sqm depending on the case. All of them have large living rooms and kitchens, en suite bedrooms with large dressing rooms and a service bedroom. They have a magnificent orientation that guarantees the sun all day and also have the highest construction qualities, among others: underfloor heating and cooling, air conditioning in all rooms, mechanical ventilation, home automation, oak flooring, Bulthaup kitchen, electrical appliances from high-end and large-format porcelain wall tiles.

✓ Has parking

✓ AACC

✓ Terrace

✓ Pool

✓ Gym

Price 9,762,000 €

(Recoletos) Ref: ONM2110006

(Recoletos) Ref: ONM2110006