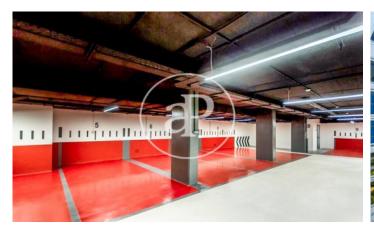

## Exclusive homes in Recoletos

1,900 building fully restored by preserving the historic façade and the comprehensive interior demolition. The new building houses 8 exclusive homes, each with 2 parking spaces, 2 bike spaces and 1 storage room. In the common areas we find a vertical garden, modern works of art and a wellness area composed of: a 15-meter indoor swimming pool, gym, Jacuzzi, steam room and massage area. The chamfer configuration guarantees that all the houses are exterior, enjoying east and south orientations. In addition, the building is located a few meters from the El Retiro park. The constructed surfaces of the houses are 288sqm, 324sqm and 523sqm depending on the case. All of them have large living rooms and kitchens, en suite bedrooms with large dressing rooms and a service bedroom. They have a magnificent orientation that guarantees the sun all day and also have the highest construction qualities, among others: underfloor heating and cooling, air conditioning in all rooms, mechanical ventilation, home automation, oak flooring, Bulthaup kitchen, electrical appliances from high-end and large-format porcelain wall tiles.

✓ Has parking

✓ AACC

✓ Terrace

✓ Pool

✓ Gym

Price 9,762,000 €

(Recoletos) Ref: ONM2110006

(Recoletos) Ref: ONM2110006