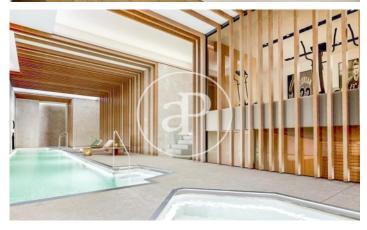

## Exclusive homes in Recoletos

1,900 building fully restored by preserving the historic façade and the comprehensive interior demolition. The new building houses 8 exclusive homes, each with 2 parking spaces, 2 bike spaces and 1 storage room. In the common areas we find a vertical garden, modern works of art and a wellness area composed of: a 15-meter indoor swimming pool, gym, Jacuzzi, steam room and massage area. The chamfer configuration guarantees that all the houses are exterior, enjoying east and south orientations. In addition, the building is located a few meters from the El Retiro park. The constructed surfaces of the houses are 288sqm, 324sqm and 523sqm depending on the case. All of them have large living rooms and kitchens, en suite bedrooms with large dressing rooms and a service bedroom. They have a magnificent orientation that guarantees the sun all day and also have the highest construction qualities, among others: underfloor heating and cooling, air conditioning in all rooms, mechanical ventilation, home automation, oak flooring, Bulthaup kitchen, electrical appliances from high-end and large-format porcelain wall tiles.

✓ Has parking

✓ AACC

✓ Terrace

✓ Pool

✓ Gym

Price 9,762,000 €

(Recoletos) Ref: ONM2110006

(Recoletos) Ref: ONM2110006