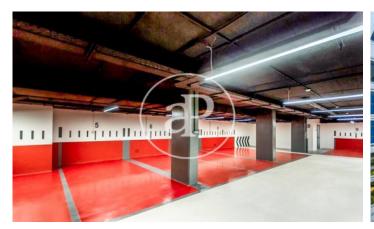

## Exclusive homes in Recoletos

1,900 building fully restored by preserving the historic façade and the comprehensive interior demolition. The new building houses 8 exclusive homes, each with 2 parking spaces, 2 bike spaces and 1 storage room. In the common areas we find a vertical garden, modern works of art and a wellness area composed of: a 15-meter indoor swimming pool, gym, Jacuzzi, steam room and massage area. The chamfer configuration guarantees that all the houses are exterior, enjoying east and south orientations. In addition, the building is located a few meters from the El Retiro park. The constructed surfaces of the houses are 288sqm, 324sqm and 523sqm depending on the case. All of them have large living rooms and kitchens, en suite bedrooms with large dressing rooms and a service bedroom. They have a magnificent orientation that guarantees the sun all day and also have the highest construction qualities, among others: underfloor heating and cooling, air conditioning in all rooms, mechanical ventilation, home automation, oak flooring, Bulthaup kitchen, electrical appliances from high-end and large-format porcelain wall tiles.