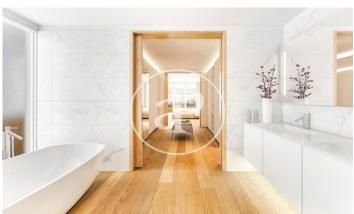

## Exclusive homes in Recoletos

1,900 building fully restored by preserving the historic façade and the comprehensive interior demolition. The new building houses 8 exclusive homes, each with 2 parking spaces, 2 bike spaces and 1 storage room. In the common areas we find a vertical garden, modern works of art and a wellness area composed of: a 15-meter indoor swimming pool, gym, Jacuzzi, steam room and massage area. The chamfer configuration guarantees that all the houses are exterior, enjoying east and south orientations. In addition, the building is located a few meters from the El Retiro park. The constructed surfaces of the houses are 288sqm, 324sqm and 523sqm depending on the case. All of them have large living rooms and kitchens, en suite bedrooms with large dressing rooms and a service bedroom. They have a magnificent orientation that guarantees the sun all day and also have the highest construction qualities, among others: underfloor heating and cooling, air conditioning in all rooms, mechanical ventilation, home automation, oak flooring, Bulthaup kitchen, electrical appliances from high-end and large-format porcelain wall tiles.

## **FEATURES**

Surface 324 m<sup>2</sup>

3 Rooms

2 Toilets 1 Restrooms

- ✓ Views
- Security
- ✓ Heating
- Has parking
- ✓ Boxroom
- ✓ AACC
- ✓ Pool
- Gym
- Lift

Price 4,650,100 €

(Recoletos) Ref: ONM2110006