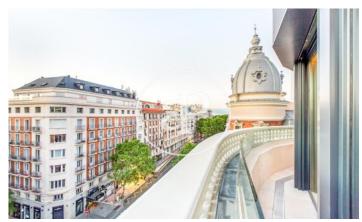

## Exclusive homes in Recoletos

1,900 building fully restored by preserving the historic façade and the comprehensive interior demolition. The new building houses 8 exclusive homes, each with 2 parking spaces, 2 bike spaces and 1 storage room. In the common areas we find a vertical garden, modern works of art and a wellness area composed of: a 15-meter indoor swimming pool, gym, Jacuzzi, steam room and massage area. The chamfer configuration guarantees that all the houses are exterior, enjoying east and south orientations. In addition, the building is located a few meters from the El Retiro park. The constructed surfaces of the houses are 288sqm, 324sqm and 523sqm depending on the case. All of them have large living rooms and kitchens, en suite bedrooms with large dressing rooms and a service bedroom. They have a magnificent orientation that guarantees the sun all day and also have the highest construction qualities, among others: underfloor heating and cooling, air conditioning in all rooms, mechanical ventilation, home automation, oak flooring, Bulthaup kitchen, electrical appliances from high-end and large-format porcelain wall tiles.

## Madrid / Recoletos

Surface 288 m² - 517 m² Units 4

Completion Q1 2021

- Views
- ✓ Lift
- Heating
- Security
- ✓ Boxroom
- Has parking
- ✓ AACC
- ✓ Terrace
- ✓ Pool
- ✓ Gym

Price from 4,650,100 €