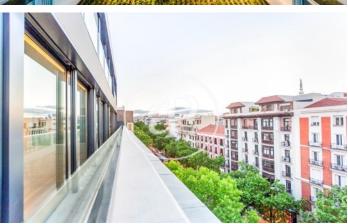

## Exclusive homes in Recoletos

1,900 building fully restored by preserving the historic façade and the comprehensive interior demolition. The new building houses 8 exclusive homes, each with 2 parking spaces, 2 bike spaces and 1 storage room. In the common areas we find a vertical garden, modern works of art and a wellness area composed of: a 15-meter indoor swimming pool, gym, Jacuzzi, steam room and massage area. The chamfer configuration guarantees that all the houses are exterior, enjoying east and south orientations. In addition, the building is located a few meters from the El Retiro park. The constructed surfaces of the houses are 288sqm, 324sqm and 523sqm depending on the case. All of them have large living rooms and kitchens, en suite bedrooms with large dressing rooms and a service bedroom. They have a magnificent orientation that guarantees the sun all day and also have the highest construction qualities, among others: underfloor heating and cooling, air conditioning in all rooms, mechanical ventilation, home automation, oak flooring, Bulthaup kitchen, electrical appliances from high-end and large-format porcelain wall tiles.