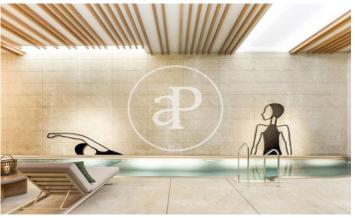

## Exclusive homes in Recoletos

1,900 building fully restored by preserving the historic façade and the comprehensive interior demolition. The new building houses 8 exclusive homes, each with 2 parking spaces, 2 bike spaces and 1 storage room. In the common areas we find a vertical garden, modern works of art and a wellness area composed of: a 15-meter indoor swimming pool, gym, Jacuzzi, steam room and massage area. The chamfer configuration guarantees that all the houses are exterior, enjoying east and south orientations. In addition, the building is located a few meters from the El Retiro park. The constructed surfaces of the houses are 288sqm, 324sqm and 523sqm depending on the case. All of them have large living rooms and kitchens, en suite bedrooms with large dressing rooms and a service bedroom. They have a magnificent orientation that guarantees the sun all day and also have the highest construction qualities, among others: underfloor heating and cooling, air conditioning in all rooms, mechanical ventilation, home automation, oak flooring, Bulthaup kitchen, electrical appliances from high-end and large-format porcelain wall tiles.