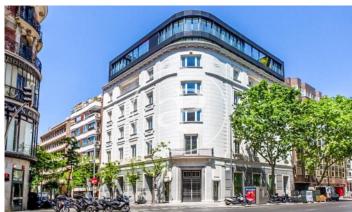

## Exclusive homes in Recoletos

1,900 building fully restored by preserving the historic façade and the comprehensive interior demolition. The new building houses 8 exclusive homes, each with 2 parking spaces, 2 bike spaces and 1 storage room. In the common areas we find a vertical garden, modern works of art and a wellness area composed of: a 15-meter indoor swimming pool, gym, Jacuzzi, steam room and massage area. The chamfer configuration guarantees that all the houses are exterior, enjoying east and south orientations. In addition, the building is located a few meters from the El Retiro park. The constructed surfaces of the houses are 288sqm, 324sqm and 523sqm depending on the case. All of them have large living rooms and kitchens, en suite bedrooms with large dressing rooms and a service bedroom. They have a magnificent orientation that guarantees the sun all day and also have the highest construction qualities, among others: underfloor heating and cooling, air conditioning in all rooms, mechanical ventilation, home automation, oak flooring, Bulthaup kitchen, electrical appliances from high-end and large-format porcelain wall tiles.