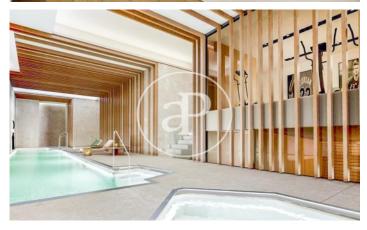

## Exclusive homes in Recoletos

1,900 building fully restored by preserving the historic façade and the comprehensive interior demolition. The new building houses 8 exclusive homes, each with 2 parking spaces, 2 bike spaces and 1 storage room. In the common areas we find a vertical garden, modern works of art and a wellness area composed of: a 15-meter indoor swimming pool, gym, Jacuzzi, steam room and massage area. The chamfer configuration guarantees that all the houses are exterior, enjoying east and south orientations. In addition, the building is located a few meters from the El Retiro park. The constructed surfaces of the houses are 288sqm, 324sqm and 523sqm depending on the case. All of them have large living rooms and kitchens, en suite bedrooms with large dressing rooms and a service bedroom. They have a magnificent orientation that guarantees the sun all day and also have the highest construction qualities, among others: underfloor heating and cooling, air conditioning in all rooms, mechanical ventilation, home automation, oak flooring, Bulthaup kitchen, electrical appliances from high-end and large-format porcelain wall tiles.