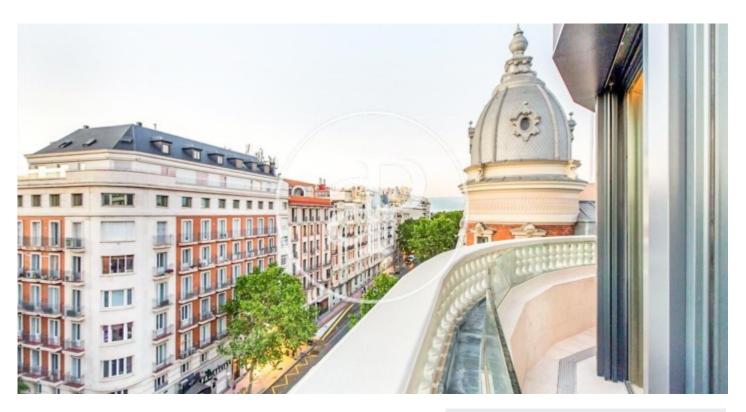

## Exclusive homes in Recoletos

1,900 building fully restored by preserving the historic façade and the comprehensive interior demolition. The new building houses 8 exclusive homes, each with 2 parking spaces, 2 bike spaces and 1 storage room. In the common areas we find a vertical garden, modern works of art and a wellness area composed of: a 15-meter indoor swimming pool, gym, Jacuzzi, steam room and massage area. The chamfer configuration guarantees that all the houses are exterior, enjoying east and south orientations. In addition, the building is located a few meters from the El Retiro park. The constructed surfaces of the houses are 288sqm, 324sqm and 523sqm depending on the case. All of them have large living rooms and kitchens, en suite bedrooms with large dressing rooms and a service bedroom. They have a magnificent orientation that guarantees the sun all day and also have the highest construction qualities, among others: underfloor heating and cooling, air conditioning in all rooms, mechanical ventilation, home automation, oak flooring, Bulthaup kitchen, electrical appliances from high-end and large-format porcelain wall tiles.

## Madrid / Recoletos

Surface 288 m² - 517 m² Units 4

Completion Q1 2021

- Views
- ✓ Lift
- Heating
- Security
- ✓ Boxroom
- Has parking
- ✓ AACC
- ✓ Terrace
- ✓ Pool
- ✓ Gym

Price from 4,650,100 €