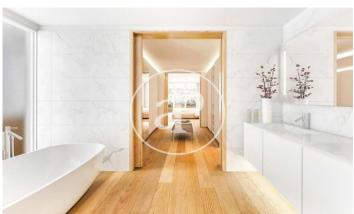

## Exclusive homes in Recoletos

1,900 building fully restored by preserving the historic façade and the comprehensive interior demolition. The new building houses 8 exclusive homes, each with 2 parking spaces, 2 bike spaces and 1 storage room. In the common areas we find a vertical garden, modern works of art and a wellness area composed of: a 15-meter indoor swimming pool, gym, Jacuzzi, steam room and massage area. The chamfer configuration guarantees that all the houses are exterior, enjoying east and south orientations. In addition, the building is located a few meters from the El Retiro park. The constructed surfaces of the houses are 288sqm, 324sqm and 523sqm depending on the case. All of them have large living rooms and kitchens, en suite bedrooms with large dressing rooms and a service bedroom. They have a magnificent orientation that guarantees the sun all day and also have the highest construction qualities, among others: underfloor heating and cooling, air conditioning in all rooms, mechanical ventilation, home automation, oak flooring, Bulthaup kitchen, electrical appliances from high-end and large-format porcelain wall tiles.