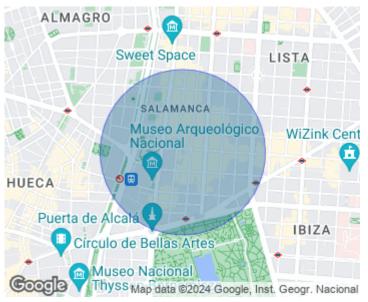

## Exclusive duplex-penthouse in the heart of Serrano Street.

The flat consists of a large entrance hall, three large independent living rooms with access to two terraces, a large dining room with details on the walls and ceilings and a guest toilet. In the night area there are three bedrooms with en suite bathrooms, the master bedroom also has a dressing room. All three bedrooms open onto a private garden. The large kitchen has a utility room and bathroom as well as an ironing room. In the attic, there is a dressing room with bathroom, an open plan living room area with the option of a bedroom and a kitchen. With independent entrance. Central heating, porter every day of the week, lift, storage room and a large garage of 50 metres. It is located in the best area of Barrio de Salamanca with great cultural variety, leisure and restaurants, as well as several metro and bus stops.