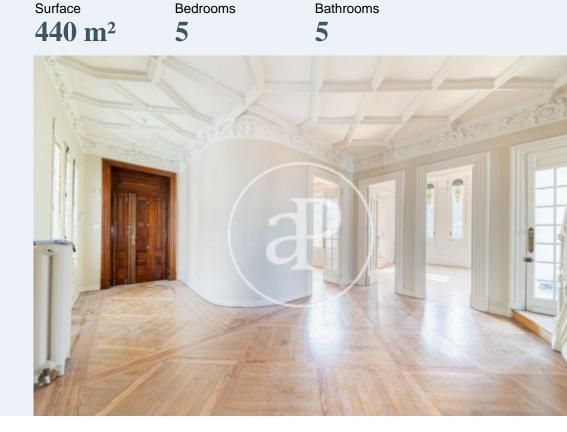

## Exclusive duplex-penthouse in the heart of Serrano Street.

The flat consists of a large entrance hall, three large independent living rooms with access to two terraces, a large dining room with details on the walls and ceilings and a guest toilet. In the night area there are three bedrooms with en suite bathrooms, the master bedroom also has a dressing room. All three bedrooms open onto a private garden. The large kitchen has a utility room and bathroom as well as an ironing room. In the attic, there is a dressing room with bathroom, an open plan living room area with the option of a bedroom and a kitchen. With independent entrance. Central heating, porter every day of the week, lift, storage room and a large garage of 50 metres. It is located in the best area of Barrio de Salamanca with great cultural variety, leisure and restaurants, as well as several metro and bus stops.