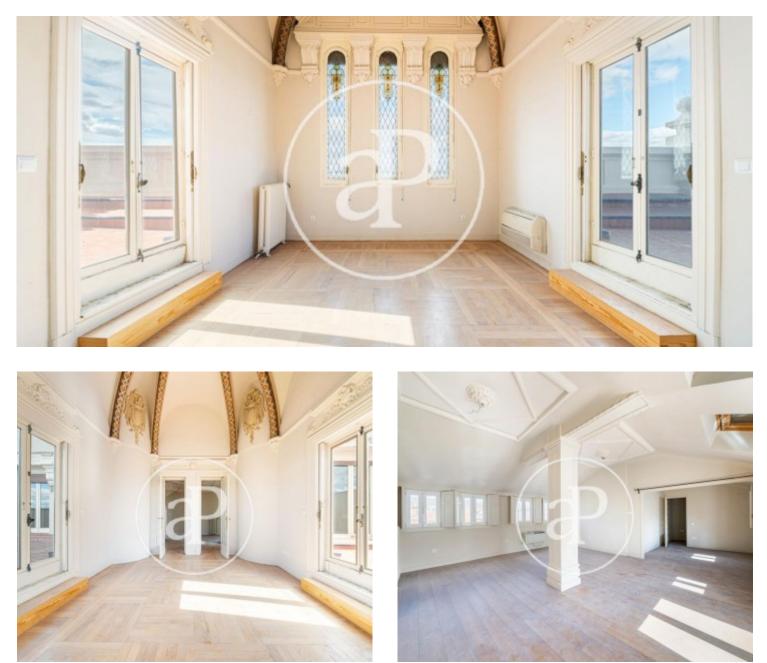

## Exclusive duplex-penthouse in the heart of Serrano Street.

The flat consists of a large entrance hall, three large independent living rooms with access to two terraces, a large dining room with details on the walls and ceilings and a guest toilet. In the night area there are three bedrooms with en suite bathrooms, the master bedroom also has a dressing room. All three bedrooms open onto a private garden. The large kitchen has a utility room and bathroom as well as an ironing room. In the attic, there is a dressing room with bathroom, an open plan living room area with the option of a bedroom and a kitchen. With independent entrance. Central heating, porter every day of the week, lift, storage room and a large garage of 50 metres. It is located in the best area of Barrio de Salamanca with great cultural variety, leisure and restaurants, as well as several metro and bus stops.