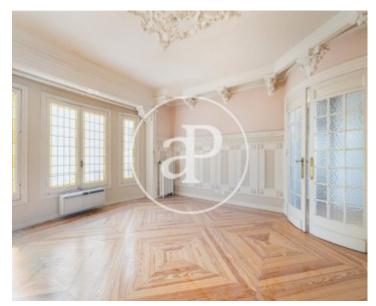

## Exclusive duplex-penthouse in the heart of Serrano Street.

The flat consists of a large entrance hall, three large independent living rooms with access to two terraces, a large dining room with details on the walls and ceilings and a guest toilet. In the night area there are three bedrooms with en suite bathrooms, the master bedroom also has a dressing room. All three bedrooms open onto a private garden. The large kitchen has a utility room and bathroom as well as an ironing room. In the attic, there is a dressing room with bathroom, an open plan living room area with the option of a bedroom and a kitchen. With independent entrance. Central heating, porter every day of the week, lift, storage room and a large garage of 50 metres. It is located in the best area of Barrio de Salamanca with great cultural variety, leisure and restaurants, as well as several metro and bus stops.