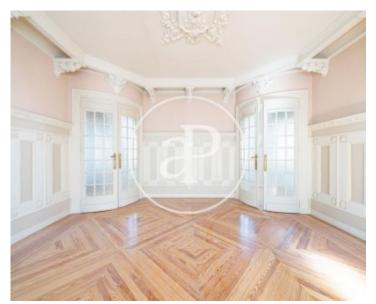

## Exclusive duplex-penthouse in the heart of Serrano Street.

The flat consists of a large entrance hall, three large independent living rooms with access to two terraces, a large dining room with details on the walls and ceilings and a guest toilet. In the night area there are three bedrooms with en suite bathrooms, the master bedroom also has a dressing room. All three bedrooms open onto a private garden. The large kitchen has a utility room and bathroom as well as an ironing room. In the attic, there is a dressing room with bathroom, an open plan living room area with the option of a bedroom and a kitchen. With independent entrance. Central heating, porter every day of the week, lift, storage room and a large garage of 50 metres. It is located in the best area of Barrio de Salamanca with great cultural variety, leisure and restaurants, as well as several metro and bus stops.

#### **Recoletos, Madrid**

REF. AM2110046