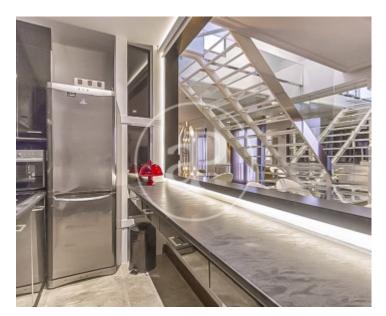

The property in which it is located is from 1989, being very close to the National Archaeological Museum and the Puerta de Alcalá. The property is interior, but overlooks the courtyard of the block, facing west, so it is very bright. The apartment has a large living-dining room with large windows and fireplace, and a fully equipped kitchen with windows to a courtyard facing east. The property has two bedrooms, one on each floor each with a full bathroom. The property is rented