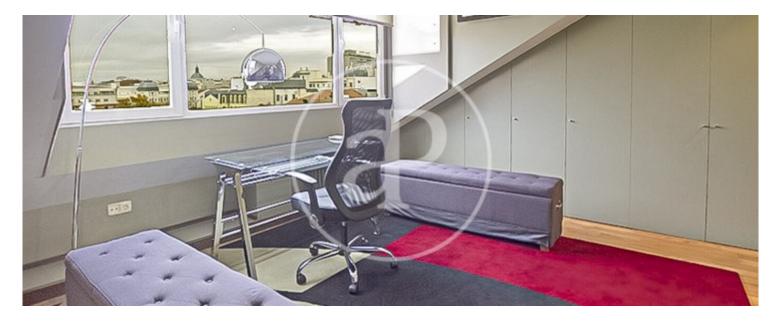

The property in which it is located is from 1989, being very close to the National Archaeological Museum and the Puerta de Alcalá. The property is interior, but overlooks the courtyard of the block, facing west, so it is very bright. The apartment has a large living-dining room with large windows and fireplace, and a fully equipped kitchen with windows to a courtyard facing east. The property has two bedrooms, one on each floor each with a full bathroom. The property is rented

furnished with wooden floors, individual natural gas heating and there is ducted air conditioning and private parking space with personal door. The building has a doorman. Check availability and price for the stay. Can you imagine living here?