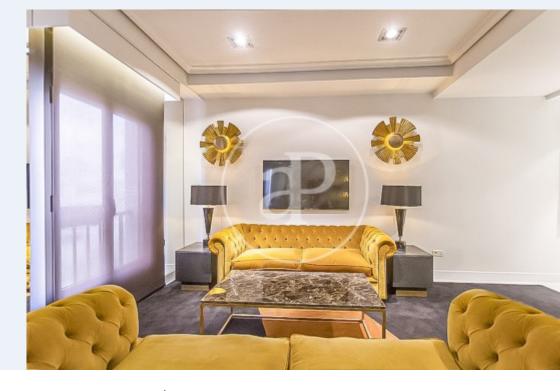

The property in which it is located is from 1989, being very close to the National Archaeological Museum and the Puerta de Alcalá. The property is interior, but overlooks the courtyard of the block, facing west, so it is very bright. The apartment has a large living-dining room with large windows and fireplace, and a fully equipped kitchen with windows to a courtyard facing east. The property has two bedrooms, one on each floor each with a full bathroom. The property is rented

furnished with wooden floors, individual natural gas heating and there is ducted air conditioning and private parking space with personal door. The building has a doorman. Check availability and price for the stay. Can you imagine living here?