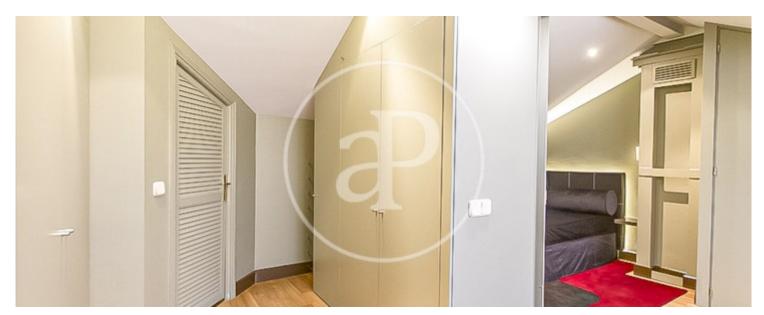

The property in which it is located is from 1989, being very close to the National Archaeological Museum and the Puerta de Alcalá. The property is interior, but overlooks the courtyard of the block, facing west, so it is very bright. The apartment has a large living-dining room with large windows and fireplace, and a fully equipped kitchen with windows to a courtyard facing east. The property has two bedrooms, one on each floor each with a full bathroom. The property is rented

furnished with wooden floors, individual natural gas heating and there is ducted air conditioning and private parking space with personal door. The building has a doorman. Check availability and price for the stay. Can you imagine living here?