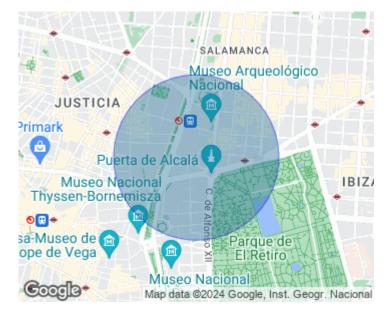

4,900 €

Surface **Bedrooms Bathrooms**  $140 \text{ m}^2$ 

In the Barrio de Salamanca, one of the most commercial areas of the city and one of the most upscale neighborhoods in Europe, we find this fantastic duplex of 140m<sup>2</sup> built.

The property in which it is located is from 1989, being very close to the National Archaeological Museum and the Puerta de Alcalá. The property is interior, but overlooks the courtyard of the block, facing west, so it is very bright. The apartment has a large living-dining room with large windows and fireplace, and a fully equipped kitchen with windows to a courtyard facing east. The property has two bedrooms, one on each floor each with a full bathroom. The property is rented