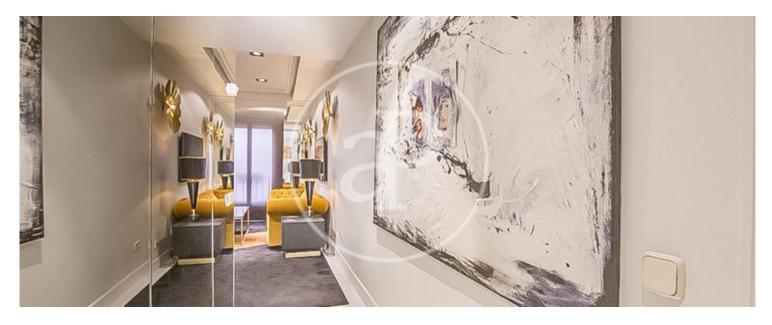

The property in which it is located is from 1989, being very close to the National Archaeological Museum and the Puerta de Alcalá. The property is interior, but overlooks the courtyard of the block, facing west, so it is very bright. The apartment has a large living-dining room with large windows and fireplace, and a fully equipped kitchen with windows to a courtyard facing east. The property has two bedrooms, one on each floor each with a full bathroom. The property is rented

furnished with wooden floors, individual natural gas heating and there is ducted air conditioning and private parking space with personal door. The building has a doorman. Check availability and price for the stay. Can you imagine living here?