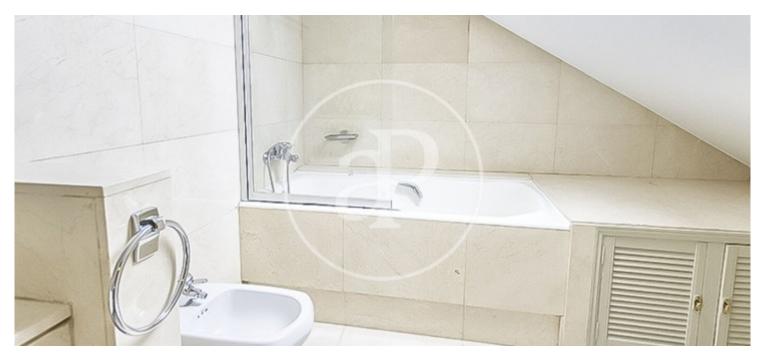

The property in which it is located is from 1989, being very close to the National Archaeological Museum and the Puerta de Alcalá. The property is interior, but overlooks the courtyard of the block, facing west, so it is very bright. The apartment has a large living-dining room with large windows and fireplace, and a fully equipped kitchen with windows to a courtyard facing east. The property has two bedrooms, one on each floor each with a full bathroom. The property is rented

furnished with wooden floors, individual natural gas heating and there is ducted air conditioning and private parking space with personal door. The building has a doorman. Check availability and price for the stay. Can you imagine living here?