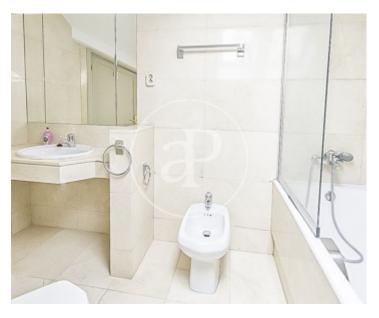

The property in which it is located is from 1989, being very close to the National Archaeological Museum and the Puerta de Alcalá. The property is interior, but overlooks the courtyard of the block, facing west, so it is very bright. The apartment has a large living-dining room with large windows and fireplace, and a fully equipped kitchen with windows to a courtyard facing east. The property has two bedrooms, one on each floor each with a full bathroom. The property is rented