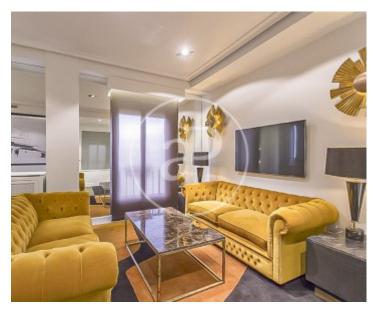

The property in which it is located is from 1989, being very close to the National Archaeological Museum and the Puerta de Alcalá. The property is interior, but overlooks the courtyard of the block, facing west, so it is very bright. The apartment has a large living-dining room with large windows and fireplace, and a fully equipped kitchen with windows to a courtyard facing east. The property has two bedrooms, one on each floor each with a full bathroom. The property is rented

furnished with wooden floors, individual natural gas heating and there is ducted air conditioning and private parking space with personal door. The building has a doorman. Check availability and price for the stay. Can you imagine living here?