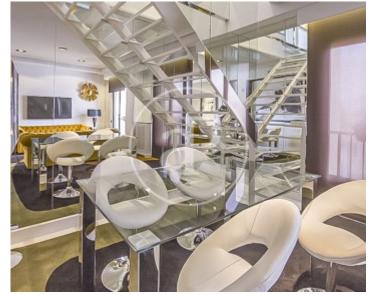

4,900 €

Surface **Bedrooms Bathrooms**  $140 \text{ m}^2$ 

In the Barrio de Salamanca, one of the most commercial areas of the city and one of the most upscale neighborhoods in Europe, we find this fantastic duplex of 140m<sup>2</sup> built.

The property in which it is located is from 1989, being very close to the National Archaeological Museum and the Puerta de Alcalá. The property is interior, but overlooks the courtyard of the block, facing west, so it is very bright. The apartment has a large living-dining room with large windows and fireplace, and a fully equipped kitchen with windows to a courtyard facing east. The property has two bedrooms, one on each floor each with a full bathroom. The property is rented

furnished with wooden floors, individual natural gas heating and there is ducted air conditioning and private parking space with personal door. The building has a doorman. Check availability and price for the stay. Can you imagine living here?