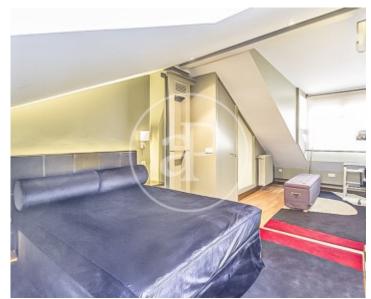

The property in which it is located is from 1989, being very close to the National Archaeological Museum and the Puerta de Alcalá. The property is interior, but overlooks the courtyard of the block, facing west, so it is very bright. The apartment has a large living-dining room with large windows and fireplace, and a fully equipped kitchen with windows to a courtyard facing east. The property has two bedrooms, one on each floor each with a full bathroom. The property is rented

furnished with wooden floors, individual natural gas heating and there is ducted air conditioning and private parking space with personal door. The building has a doorman. Check availability and price for the stay. Can you imagine living here?