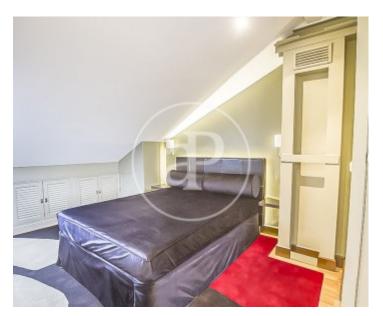

The property in which it is located is from 1989, being very close to the National Archaeological Museum and the Puerta de Alcalá. The property is interior, but overlooks the courtyard of the block, facing west, so it is very bright. The apartment has a large living-dining room with large windows and fireplace, and a fully equipped kitchen with windows to a courtyard facing east. The property has two bedrooms, one on each floor each with a full bathroom. The property is rented

furnished with wooden floors, individual natural gas heating and there is ducted air conditioning and private parking space with personal door. The building has a doorman. Check availability and price for the stay. Can you imagine living here?