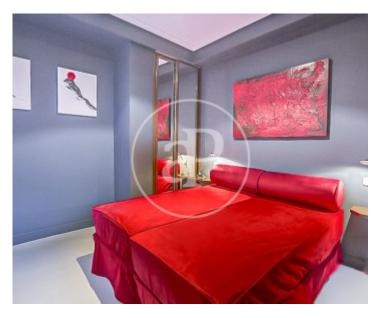

The property in which it is located is from 1989, being very close to the National Archaeological Museum and the Puerta de Alcalá. The property is interior, but overlooks the courtyard of the block, facing west, so it is very bright. The apartment has a large living-dining room with large windows and fireplace, and a fully equipped kitchen with windows to a courtyard facing east. The property has two bedrooms, one on each floor each with a full bathroom. The property is rented

furnished with wooden floors, individual natural gas heating and there is ducted air conditioning and private parking space with personal door. The building has a doorman. Check availability and price for the stay. Can you imagine living here?