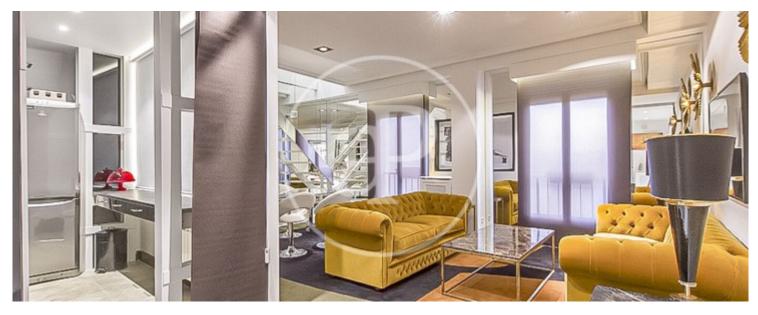

The property in which it is located is from 1989, being very close to the National Archaeological Museum and the Puerta de Alcalá. The property is interior, but overlooks the courtyard of the block, facing west, so it is very bright. The apartment has a large living-dining room with large windows and fireplace, and a fully equipped kitchen with windows to a courtyard facing east. The property has two bedrooms, one on each floor each with a full bathroom. The property is rented

furnished with wooden floors, individual natural gas heating and there is ducted air conditioning and private parking space with personal door. The building has a doorman. Check availability and price for the stay. Can you imagine living here?