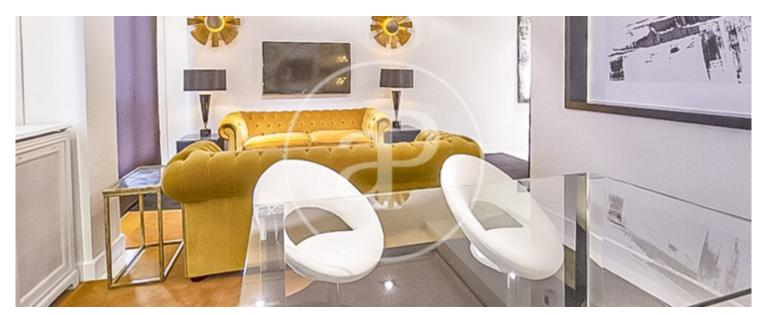

The property in which it is located is from 1989, being very close to the National Archaeological Museum and the Puerta de Alcalá. The property is interior, but overlooks the courtyard of the block, facing west, so it is very bright. The apartment has a large living-dining room with large windows and fireplace, and a fully equipped kitchen with windows to a courtyard facing east. The property has two bedrooms, one on each floor each with a full bathroom. The property is rented

furnished with wooden floors, individual natural gas heating and there is ducted air conditioning and private parking space with personal door. The building has a doorman. Check availability and price for the stay. Can you imagine living here?