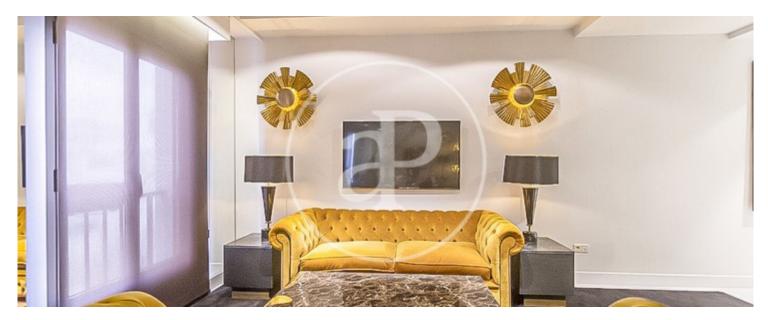

The property in which it is located is from 1989, being very close to the National Archaeological Museum and the Puerta de Alcalá. The property is interior, but overlooks the courtyard of the block, facing west, so it is very bright. The apartment has a large living-dining room with large windows and fireplace, and a fully equipped kitchen with windows to a courtyard facing east. The property has two bedrooms, one on each floor each with a full bathroom. The property is rented

furnished with wooden floors, individual natural gas heating and there is ducted air conditioning and private parking space with personal door. The building has a doorman. Check availability and price for the stay. Can you imagine living here?