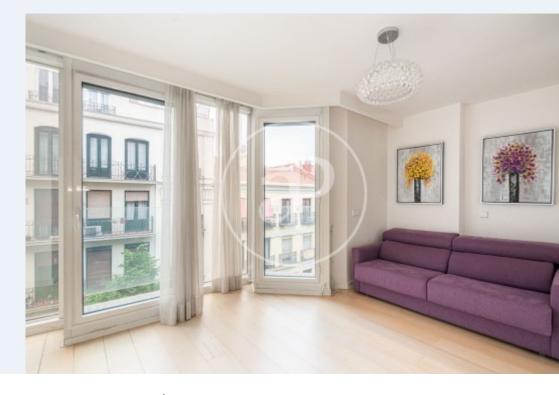

## Located in the best area of the Salamanca neighborhood, this apartment of 75 m<sup>2</sup>, is distributed as follows.

An exterior living room, a bedroom, currently with trundle bed, but has enough space for a double bed, a bathroom with shower, a fully equipped kitchen and a room where currently are the washer and dryer, but which can be given another use. The house has many fitted closets both in the bedroom and in the laundry room, air conditioning ducts with air pump and heat and individual central heating. Building of new construction and excellent qualities with a representative portal and concierge. Privileged location surrounded by leisure areas, restaurants,