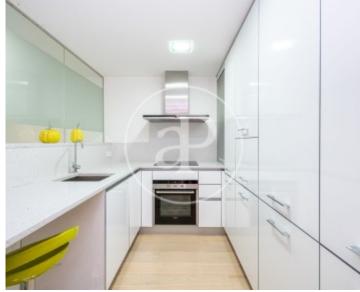

## Located in the best area of the Salamanca neighborhood, this apartment of 75 m<sup>2</sup>, is distributed as follows.

An exterior living room, a bedroom, currently with trundle bed, but has enough space for a double bed, a bathroom with shower, a fully equipped kitchen and a room where currently are the washer and dryer, but which can be given another use. The house has many fitted closets both in the bedroom and in the laundry room, air conditioning ducts with air pump and heat and individual central heating. Building of new construction and excellent qualities with a representative portal and concierge. Privileged location surrounded by leisure areas, restaurants,