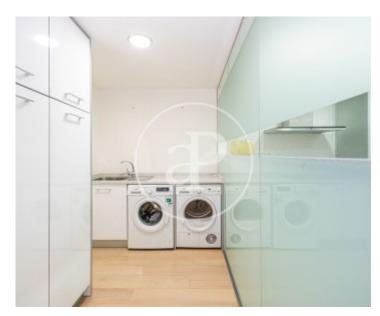

## Located in the best area of the Salamanca neighborhood, this apartment of 75 m<sup>2</sup>, is distributed as follows.

An exterior living room, a bedroom, currently with trundle bed, but has enough space for a double bed, a bathroom with shower, a fully equipped kitchen and a room where currently are the washer and dryer, but which can be given another use. The house has many fitted closets both in the bedroom and in the laundry room, air conditioning ducts with air pump and heat and individual central heating. Building of new construction and excellent qualities with a representative portal and concierge. Privileged location surrounded by leisure areas, restaurants,