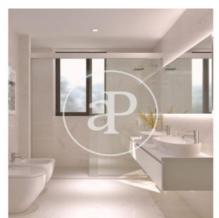

## Penthouse for sale in Puerta de Hierro

We present these brand new penthouses with avant-garde design. A project by the prestigious architect Joaquín Torres in the exclusive Puerta de Hierro district. The houses, with a constructed area of between 287sqm to 330sqm, to which you must add terraces from where you can access a solarium in the attic with an area of 82sqm, private pool and spectacular unobstructed views. The night area consists of 3 or 4 bedrooms and 2 bathrooms. The day area stands out for its great luminosity and large windows. With exceptional qualities and finishes, leading brands, home automation, geothermal-based system, with aerothermal support, underfloor heating and ducted air conditioning. This house is completed by two garage spaces, a storage room and common green areas that are arranged around a large central pool, spa, gym and gourmet social area in a gated and guarded 24-hour urbanization.

## **FEATURES**

Surface 177 m<sup>2</sup> / 150 m<sup>2</sup> terrace 4 Rooms

2 Toilets 1 Restrooms

Views

✓ Lift

✓ Heating

Security

✓ Boxroom