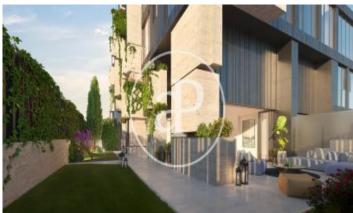

## Penthouse for sale in Puerta de Hierro

We present these brand new penthouses with avant-garde design. A project by the prestigious architect Joaquín Torres in the exclusive Puerta de Hierro district. The houses, with a constructed area of between 287sqm to 330sqm, to which you must add terraces from where you can access a solarium in the attic with an area of 82sqm, private pool and spectacular unobstructed views. The night area consists of 3 or 4 bedrooms and 2 bathrooms. The day area stands out for its great luminosity and large windows. With exceptional qualities and finishes, leading brands, home automation, geothermal-based system, with aerothermal support, underfloor heating and ducted air conditioning. This house is completed by two garage spaces, a storage room and common green areas that are arranged around a large central pool, spa, gym and gourmet social area in a gated and guarded 24-hour urbanization.