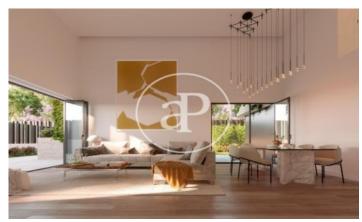

## Penthouse for sale in Puerta de Hierro

We present these brand new penthouses with avant-garde design. A project by the prestigious architect Joaquín Torres in the exclusive Puerta de Hierro district. The houses, with a constructed area of between 287sqm to 330sqm, to which you must add terraces from where you can access a solarium in the attic with an area of 82sqm, private pool and spectacular unobstructed views. The night area consists of 3 or 4 bedrooms and 2 bathrooms. The day area stands out for its great luminosity and large windows. With exceptional qualities and finishes, leading brands, home automation, geothermal-based system, with aerothermal support, underfloor heating and ducted air conditioning. This house is completed by two garage spaces, a storage room and common green areas that are arranged around a large central pool, spa, gym and gourmet social area in a gated and guarded 24-hour urbanization.

## **FEATURES**

Surface 177 m<sup>2</sup> / 150 m<sup>2</sup> terrace 4 Rooms

2 Toilets 1 Restrooms

Views

✓ Lift

✓ Heating

Security

✓ Boxroom