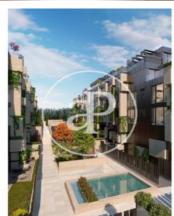

## Penthouse for sale in Puerta de Hierro

We present these brand new penthouses with avant-garde design. A project by the prestigious architect Joaquín Torres in the exclusive Puerta de Hierro district. The houses, with a constructed area of between 287sqm to 330sqm, to which you must add terraces from where you can access a solarium in the attic with an area of 82sqm, private pool and spectacular unobstructed views. The night area consists of 3 or 4 bedrooms and 2 bathrooms. The day area stands out for its great luminosity and large windows. With exceptional qualities and finishes, leading brands, home automation, geothermal-based system, with aerothermal support, underfloor heating and ducted air conditioning. This house is completed by two garage spaces, a storage room and common green areas that are arranged around a large central pool, spa, gym and gourmet social area in a gated and guarded 24-hour urbanization.

Madrid / Puerta de Hierro - Ciudad Universitaria Unit 4 B Completion Q3 2022