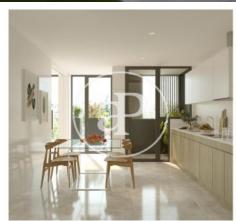

## Penthouse for sale in Puerta de Hierro

We present these brand new penthouses with avant-garde design. A project by the prestigious architect Joaquín Torres in the exclusive Puerta de Hierro district. The houses, with a constructed area of between 287sqm to 330sqm, to which you must add terraces from where you can access a solarium in the attic with an area of 82sqm, private pool and spectacular unobstructed views. The night area consists of 3 or 4 bedrooms and 2 bathrooms. The day area stands out for its great luminosity and large windows. With exceptional qualities and finishes, leading brands, home automation, geothermal-based system, with aerothermal support, underfloor heating and ducted air conditioning. This house is completed by two garage spaces, a storage room and common green areas that are arranged around a large central pool, spa, gym and gourmet social area in a gated and guarded 24-hour urbanization.