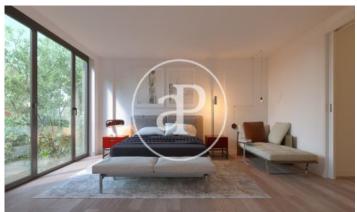

## Penthouse for sale in Puerta de Hierro

We present these brand new penthouses with avant-garde design. A project by the prestigious architect Joaquín Torres in the exclusive Puerta de Hierro district. The houses, with a constructed area of between 287sqm to 330sqm, to which you must add terraces from where you can access a solarium in the attic with an area of 82sqm, private pool and spectacular unobstructed views. The night area consists of 3 or 4 bedrooms and 2 bathrooms. The day area stands out for its great luminosity and large windows. With exceptional qualities and finishes, leading brands, home automation, geothermal-based system, with aerothermal support, underfloor heating and ducted air conditioning. This house is completed by two garage spaces, a storage room and common green areas that are arranged around a large central pool, spa, gym and gourmet social area in a gated and guarded 24-hour urbanization.

## **FEATURES**

Surface 177 m<sup>2</sup> / 150 m<sup>2</sup> terrace 4 Rooms

2 Toilets 1 Restrooms

Views

✓ Lift

✓ Heating

Security

✓ Boxroom