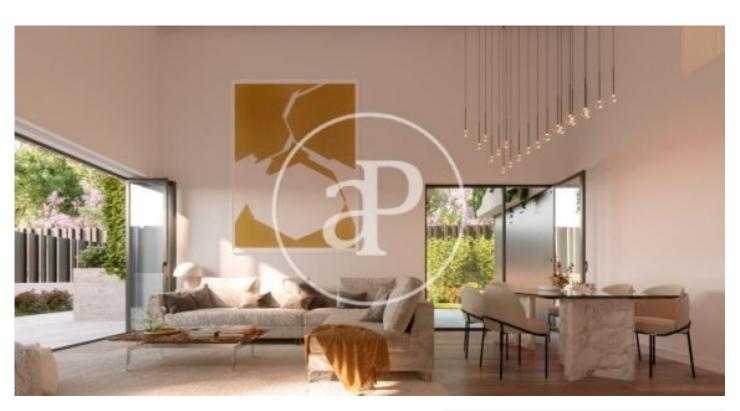

## Penthouse for sale in Puerta de Hierro

We present these brand new penthouses with avant-garde design. A project by the prestigious architect Joaquín Torres in the exclusive Puerta de Hierro district. The houses, with a constructed area of between 287sqm to 330sqm, to which you must add terraces from where you can access a solarium in the attic with an area of 82sqm, private pool and spectacular unobstructed views. The night area consists of 3 or 4 bedrooms and 2 bathrooms. The day area stands out for its great luminosity and large windows. With exceptional qualities and finishes, leading brands, home automation, geothermal-based system, with aerothermal support, underfloor heating and ducted air conditioning. This house is completed by two garage spaces, a storage room and common green areas that are arranged around a large central pool, spa, gym and gourmet social area in a gated and guarded 24-hour urbanization.

## **FEATURES**

Surface 177 m<sup>2</sup> / 150 m<sup>2</sup> terrace 4 Rooms

2 Toilets 1 Restrooms

Views

✓ Lift

✓ Heating

Security

✓ Boxroom