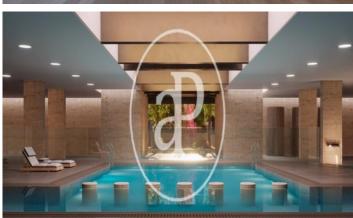

## Penthouse for sale in Puerta de Hierro

We present these brand new penthouses with avant-garde design. A project by the prestigious architect Joaquín Torres in the exclusive Puerta de Hierro district. The houses, with a constructed area of between 287sqm to 330sqm, to which you must add terraces from where you can access a solarium in the attic with an area of 82sqm, private pool and spectacular unobstructed views. The night area consists of 3 or 4 bedrooms and 2 bathrooms. The day area stands out for its great luminosity and large windows. With exceptional qualities and finishes, leading brands, home automation, geothermal-based system, with aerothermal support, underfloor heating and ducted air conditioning. This house is completed by two garage spaces, a storage room and common green areas that are arranged around a large central pool, spa, gym and gourmet social area in a gated and guarded 24-hour urbanization.

✓ Concierge

✓ AACC

ConclergeHas parking

✓ Terrace

Backyard

✓ Pool

Price 1,390,000 €

(Puerta de Hierro - Ciudad Universitaria)