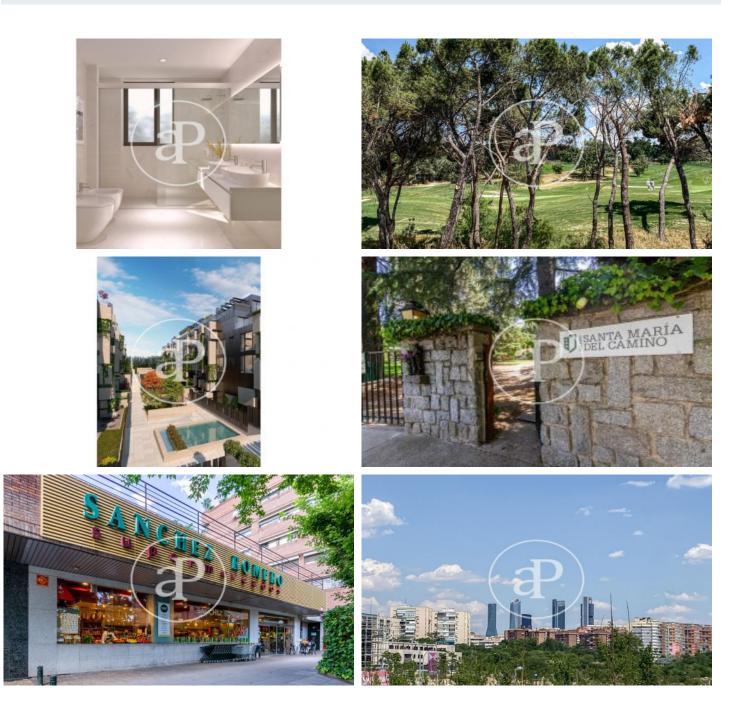

# Penthouse for sale in Puerta de Hierro

We present these brand new penthouses with avant-garde design. A project by the prestigious architect Joaquín Torres in the exclusive Puerta de Hierro district. The houses, with a constructed area of between 287sqm to 330sqm, to which you must add terraces from where you can access a solarium in the attic with an area of 82sqm, private pool and spectacular unobstructed views. The night area consists of 3 or 4 bedrooms and 2 bathrooms. The day area stands out for its great luminosity and large windows. With exceptional qualities and finishes, leading brands, home automation, geothermal-based system, with aerothermal support, underfloor heating and ducted air conditioning. This house is completed by two garage spaces, a storage room and common green areas that are arranged around a large central pool, spa, gym and gourmet social area in a gated and guarded 24-hour urbanization.