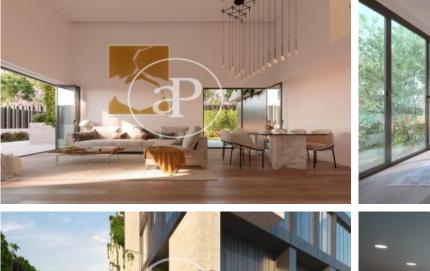

# Penthouse for sale in Puerta de Hierro

We present these brand new penthouses with avant-garde design. A project by the prestigious architect Joaquín Torres in the exclusive Puerta de Hierro district. The houses, with a constructed area of between 287sqm to 330sqm, to which you must add terraces from where you can access a solarium in the attic with an area of 82sqm, private pool and spectacular unobstructed views. The night area consists of 3 or 4 bedrooms and 2 bathrooms. The day area stands out for its great luminosity and large windows. With exceptional qualities and finishes, leading brands, home automation, geothermal-based system, with aerothermal support, underfloor heating and ducted air conditioning. This house is completed by two garage spaces, a storage room and common green areas that are arranged around a large central pool, spa, gym and gourmet social area in a gated and guarded 24-hour urbanization.