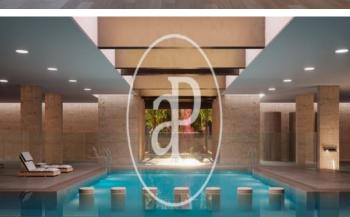

# Penthouse for sale in Puerta de Hierro

We present these brand new penthouses with avant-garde design. A project by the prestigious architect Joaquín Torres in the exclusive Puerta de Hierro district. The houses, with a constructed area of between 287sqm to 330sqm, to which you must add terraces from where you can access a solarium in the attic with an area of 82sqm, private pool and spectacular unobstructed views. The night area consists of 3 or 4 bedrooms and 2 bathrooms. The day area stands out for its great luminosity and large windows. With exceptional qualities and finishes, leading brands, home automation, geothermal-based system, with aerothermal support, underfloor heating and ducted air conditioning. This house is completed by two garage spaces, a storage room and common green areas that are arranged around a large central pool, spa, gym and gourmet social area in a gated and guarded 24-hour urbanization.