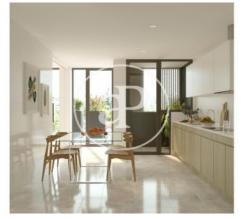

# Penthouse for sale in Puerta de Hierro

We present these brand new penthouses with avant-garde design. A project by the prestigious architect Joaquín Torres in the exclusive Puerta de Hierro district. The houses, with a constructed area of between 287sqm to 330sqm, to which you must add terraces from where you can access a solarium in the attic with an area of 82sqm, private pool and spectacular unobstructed views. The night area consists of 3 or 4 bedrooms and 2 bathrooms. The day area stands out for its great luminosity and large windows. With exceptional qualities and finishes, leading brands, home automation, geothermal-based system, with aerothermal support, underfloor heating and ducted air conditioning. This house is completed by two garage spaces, a storage room and common green areas that are arranged around a large central pool, spa, gym and gourmet social area in a gated and guarded 24-hour urbanization.