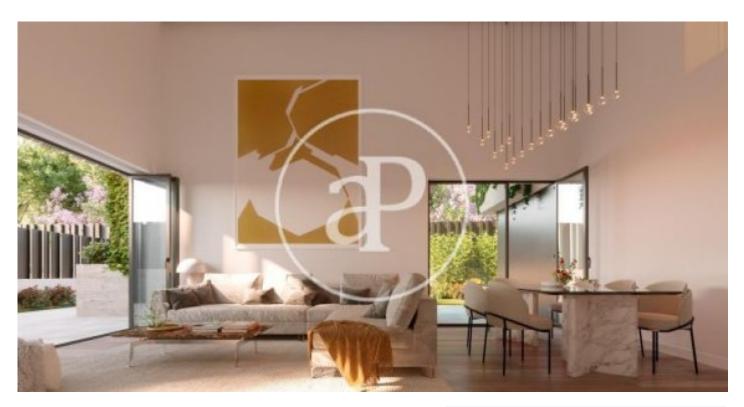

# Penthouse for sale in Puerta de Hierro

We present these brand new penthouses with avant-garde design. A project by the prestigious architect Joaquín Torres in the exclusive Puerta de Hierro district. The houses, with a constructed area of between 287sqm to 330sqm, to which you must add terraces from where you can access a solarium in the attic with an area of 82sqm, private pool and spectacular unobstructed views. The night area consists of 3 or 4 bedrooms and 2 bathrooms. The day area stands out for its great luminosity and large windows. With exceptional qualities and finishes, leading brands, home automation, geothermal-based system, with aerothermal support, underfloor heating and ducted air conditioning. This house is completed by two garage spaces, a storage room and common green areas that are arranged around a large central pool, spa, gym and gourmet social area in a gated and guarded 24-hour urbanization.