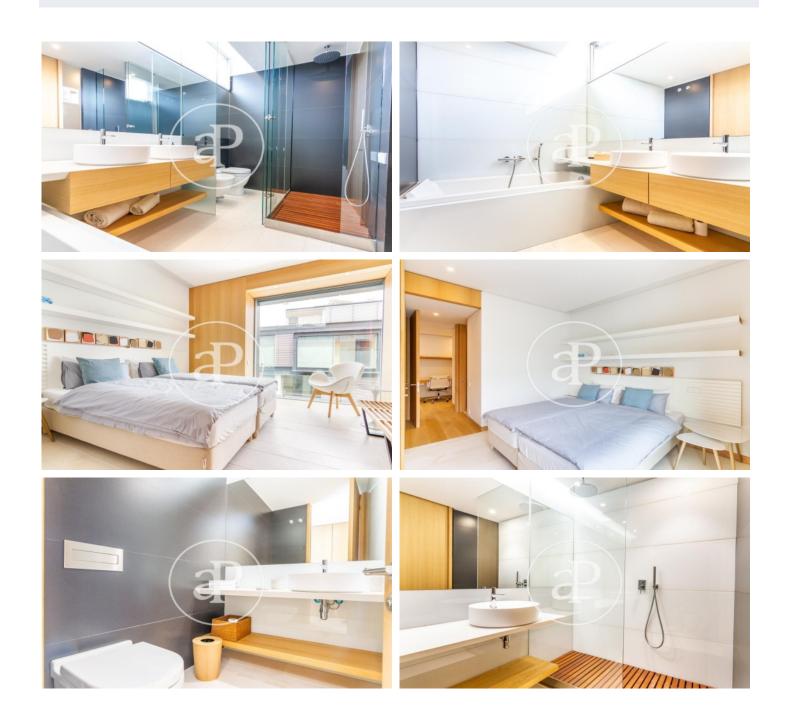

# new building (work) for sale with terrace in Puerta de Hierro

Unique new development located in Colonia Puerta de Hierro, with a total of 20 magnificent homes, where there are only 4 spectacular penthouses available. The development is equipped with the best amenities: gardens, private swimming pools, communal pool, gymnasium, concierge and 24h security service, parking and storage room. Each property enjoys the privileges of a private residence, with its spaciousness, surrounding terraces, private swimming pool and the privacy provided by its gardens. The living and dining rooms of each property are south facing to make the most of the daylight, while the bedrooms are east and west facing to make the most of the morning or afternoon sun. Each property has a storage room and 2 parking spaces included in the price. There is the option to purchase a third for €50,000. Colonia Puerta de Hierro is one of the most exclusive residential areas of Madrid and one of the best considered areas to live in. Puerta de Hierro is the ideal haven of peace for those looking to live surrounded by nature, but with all the comforts of being 15 minutes from the centre of Madrid.

#### **FEATURES**

Surface 421 m<sup>2</sup> / 181 m<sup>2</sup> terrace

4 Rooms

4 Toilets 2 Restrooms

✓ Views

✓ Gym

Heating

Lift