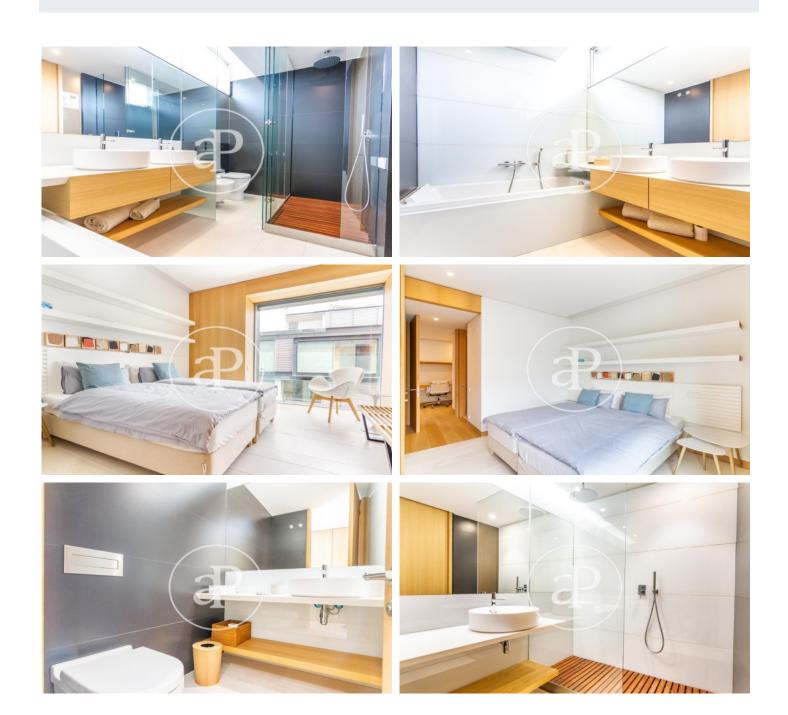

# new building (work) for sale with terrace in Puerta de Hierro

Unique new development located in Colonia Puerta de Hierro, with a total of 20 magnificent homes, where there are only 4 spectacular penthouses available. The development is equipped with the best amenities: gardens, private swimming pools, communal pool, gymnasium, concierge and 24h security service, parking and storage room. Each property enjoys the privileges of a private residence, with its spaciousness, surrounding terraces, private swimming pool and the privacy provided by its gardens. The living and dining rooms of each property are south facing to make the most of the daylight, while the bedrooms are east and west facing to make the most of the morning or afternoon sun. Each property has a storage room and 2 parking spaces included in the price. There is the option to purchase a third for €50,000. Colonia Puerta de Hierro is one of the most exclusive residential areas of Madrid and one of the best considered areas to live in. Puerta de Hierro is the ideal haven of peace for those looking to live surrounded by nature, but with all the comforts of being 15 minutes from the centre of Madrid.

Madrid /
Puerta de Hierro - Ciudad Universitaria

Surface 421 m² - 421 m² Units 4 Completion Q1 2022

- ✓ Views
- ✓ Gym
- Heating
- ✓ Lift
- ✓ Boxroom
- Security
- ✓ AACC
- ✓ Concierge
- . / T.....
- Conciding
- ✓ Terrace
- Has parking
- Backyard
- ✓ Pool

## Units in this development

| Туре   | Unit    | Surface            | Terrace                  | Bedrooms | Bathrooms | Price       | State     |
|--------|---------|--------------------|--------------------------|----------|-----------|-------------|-----------|
| Duplex | 2° B1-A | 421 m <sup>2</sup> | 2 ( 181 m²)              | 4        | 6         | € 2,275,000 | Sold      |
| Duplex | 2° B2-A | 421 m <sup>2</sup> | 2 ( 181 m <sup>2</sup> ) | 4        | 6         | € 2,275,000 | Available |