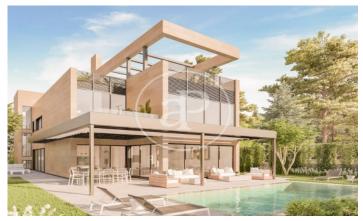

## New building (work) for sale with Terrace in Puerta de Hierro - Ciudad Universitaria (Madrid)

GREAT VILLAS IN ONE OF THE MOST EXCLUSIVE URBANIZATIONS IN MADRID. If you are looking for a home that offers privacy, luxury and comfort, Aproperties offers you these six fantastic Villas de Obra Nueva, located in the heart of Puerta de Hierro. Each one on a plot of more than 1000 m2, where an impressive home of 700 m2 will be built. In addition, all will include an infinity pool with a beautiful private garden. More than 300m2 of terraces + 800m2 of private garden. The interiors of these homes have been designed to offer brightness, design, spaciousness and comfort. The distribution and orientation of the homes have been carefully planned to fill with light and color the day to day life of its inhabitants. Aerothermal, underfloor heating and also as a cooling system. In addition to the AACC, to complete the total comfort of the house at any time of the year. A complete memory of qualities, taking care of all the details, taps, walls, carpentry, etc.. In addition, we offer the client customization with various options of finishes, in the garage, on the terraces, etc. Can you imagine living here?

## **FEATURES**

Surface 721 m<sup>2</sup> / 1,130 m<sup>2</sup> terrace 5 Rooms 4 Toilets 2 Restrooms

- ✓ Views
- Has parking
- Heating
- ✓ Boxroom
- ✓ AACC
- ✓ Terrace
- Backyard
- ✓ Pool

Price 3,270,000 €