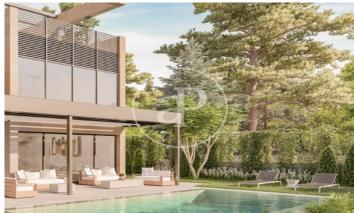

## New building (work) for sale with Terrace in Puerta de Hierro - Ciudad Universitaria (Madrid)

GREAT VILLAS IN ONE OF THE MOST EXCLUSIVE URBANIZATIONS IN MADRID. If you are looking for a home that offers privacy, luxury and comfort, Aproperties offers you these six fantastic Villas de Obra Nueva, located in the heart of Puerta de Hierro. Each one on a plot of more than 1000 m2, where an impressive home of 700 m2 will be built. In addition, all will include an infinity pool with a beautiful private garden. More than 300m2 of terraces + 800m2 of private garden. The interiors of these homes have been designed to offer brightness, design, spaciousness and comfort. The distribution and orientation of the homes have been carefully planned to fill with light and color the day to day life of its inhabitants. Aerothermal, underfloor heating and also as a cooling system. In addition to the AACC, to complete the total comfort of the house at any time of the year. A complete memory of qualities, taking care of all the details, taps, walls, carpentry, etc.. In addition, we offer the client customization with various options of finishes, in the garage, on the terraces, etc. Can you imagine living here?

## **FEATURES**

Surface 721 m<sup>2</sup> / 1,130 m<sup>2</sup> terrace 5 Rooms 4 Toilets 2 Restrooms

- ✓ Views
- Has parking
- Heating
- ✓ Boxroom
- ✓ AACC
- ✓ Terrace
- Backyard
- ✓ Pool

Price 3,270,000 €