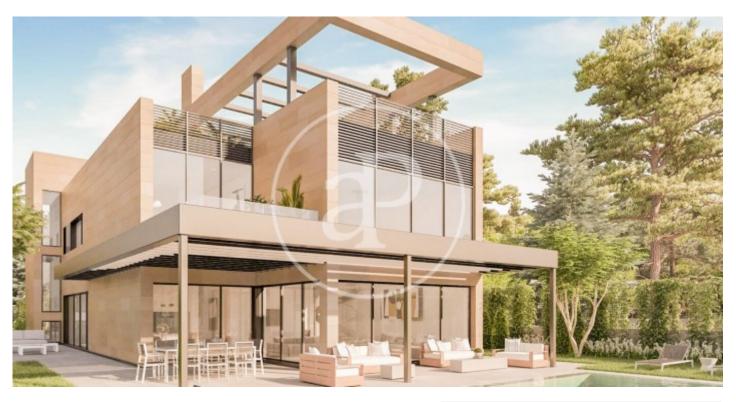

## New building (work) for sale with Terrace in Puerta de Hierro - Ciudad Universitaria (Madrid)

GREAT VILLAS IN ONE OF THE MOST EXCLUSIVE URBANIZATIONS IN MADRID. If you are looking for a home that offers privacy, luxury and comfort, Aproperties offers you these six fantastic Villas de Obra Nueva, located in the heart of Puerta de Hierro. Each one on a plot of more than 1000 m2, where an impressive home of 700 m2 will be built. In addition, all will include an infinity pool with a beautiful private garden. More than 300m2 of terraces + 800m2 of private garden. The interiors of these homes have been designed to offer brightness, design, spaciousness and comfort. The distribution and orientation of the homes have been carefully planned to fill with light and color the day to day life of its inhabitants. Aerothermal, underfloor heating and also as a cooling system. In addition to the AACC, to complete the total comfort of the house at any time of the year. A complete memory of qualities, taking care of all the details, taps, walls, carpentry, etc.. In addition, we offer the client customization with various options of finishes, in the garage, on the terraces, etc. Can you imagine living here?

## **FEATURES**

Surface 721 m<sup>2</sup> / 1,130 m<sup>2</sup> terrace 5 Rooms 4 Toilets 2 Restrooms

- ✓ Views
- Has parking
- Heating
- ✓ Boxroom
- ✓ AACC
- ✓ Terrace
- Backyard
- ✓ Pool

Price 3,270,000 €