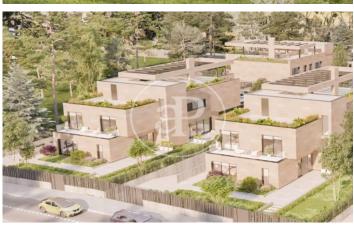

## New building (work) for sale with Terrace in Puerta de Hierro - Ciudad Universitaria (Madrid)

GREAT VILLAS IN ONE OF THE MOST EXCLUSIVE URBANIZATIONS IN MADRID. If you are looking for a home that offers privacy, luxury and comfort, Aproperties offers you these six fantastic Villas de Obra Nueva, located in the heart of Puerta de Hierro. Each one on a plot of more than 1000 m2, where an impressive home of 700 m2 will be built. In addition, all will include an infinity pool with a beautiful private garden. More than 300m2 of terraces + 800m2 of private garden. The interiors of these homes have been designed to offer brightness, design, spaciousness and comfort. The distribution and orientation of the homes have been carefully planned to fill with light and color the day to day life of its inhabitants. Aerothermal, underfloor heating and also as a cooling system. In addition to the AACC, to complete the total comfort of the house at any time of the year. A complete memory of qualities, taking care of all the details, taps, walls, carpentry, etc.. In addition, we offer the client customization with various options of finishes, in the garage, on the terraces, etc. Can you imagine living here?

Madrid / Puerta de Hierro - Ciudad Universitaria Unit pr 6 Completion Q2 2025