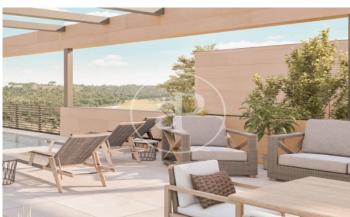

## New building (work) for sale with Terrace in Puerta de Hierro - Ciudad Universitaria (Madrid)

GREAT VILLAS IN ONE OF THE MOST EXCLUSIVE URBANIZATIONS IN MADRID. If you are looking for a home that offers privacy, luxury and comfort, Aproperties offers you these six fantastic Villas de Obra Nueva, located in the heart of Puerta de Hierro. Each one on a plot of more than 1000 m2, where an impressive home of 700 m2 will be built. In addition, all will include an infinity pool with a beautiful private garden. More than 300m2 of terraces + 800m2 of private garden. The interiors of these homes have been designed to offer brightness, design, spaciousness and comfort. The distribution and orientation of the homes have been carefully planned to fill with light and color the day to day life of its inhabitants. Aerothermal, underfloor heating and also as a cooling system. In addition to the AACC, to complete the total comfort of the house at any time of the year. A complete memory of qualities, taking care of all the details, taps, walls, carpentry, etc.. In addition, we offer the client customization with various options of finishes, in the garage, on the terraces, etc. Can you imagine living here?

## **FEATURES**

Surface 721 m<sup>2</sup> / 1,130 m<sup>2</sup> terrace 5 Rooms 4 Toilets 2 Restrooms

- ✓ Views
- Has parking
- Heating
- ✓ Boxroom
- ✓ AACC
- ✓ Terrace
- Backyard
- ✓ Pool

Price 3,270,000 €