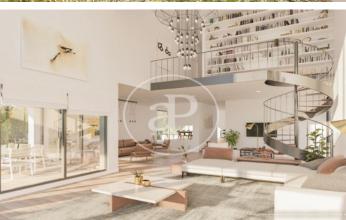

## New building (work) for sale with Terrace in Puerta de Hierro - Ciudad Universitaria (Madrid)

GREAT VILLAS IN ONE OF THE MOST EXCLUSIVE URBANIZATIONS IN MADRID. If you are looking for a home that offers privacy, luxury and comfort, Aproperties offers you these six fantastic Villas de Obra Nueva, located in the heart of Puerta de Hierro. Each one on a plot of more than 1000 m2, where an impressive home of 700 m2 will be built. In addition, all will include an infinity pool with a beautiful private garden. More than 300m2 of terraces + 800m2 of private garden. The interiors of these homes have been designed to offer brightness, design, spaciousness and comfort. The distribution and orientation of the homes have been carefully planned to fill with light and color the day to day life of its inhabitants. Aerothermal, underfloor heating and also as a cooling system. In addition to the AACC, to complete the total comfort of the house at any time of the year. A complete memory of qualities, taking care of all the details, taps, walls, carpentry, etc.. In addition, we offer the client customization with various options of finishes, in the garage, on the terraces, etc. Can you imagine living here?

## **FEATURES**

Surface 721 m<sup>2</sup> / 1,130 m<sup>2</sup> terrace 5 Rooms 4 Toilets 2 Restrooms

- ✓ Views
- Has parking
- Heating
- ✓ Boxroom
- ✓ AACC
- ✓ Terrace
- Backyard
- ✓ Pool

Price 3,270,000 €