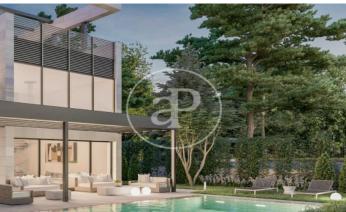

## New building (work) for sale with Terrace in Puerta de Hierro - Ciudad Universitaria (Madrid)

GREAT VILLAS IN ONE OF THE MOST EXCLUSIVE URBANIZATIONS IN MADRID. If you are looking for a home that offers privacy, luxury and comfort, Aproperties offers you these six fantastic Villas de Obra Nueva, located in the heart of Puerta de Hierro. Each one on a plot of more than 1000 m2, where an impressive home of 700 m2 will be built. In addition, all will include an infinity pool with a beautiful private garden. More than 300m2 of terraces + 800m2 of private garden. The interiors of these homes have been designed to offer brightness, design, spaciousness and comfort. The distribution and orientation of the homes have been carefully planned to fill with light and color the day to day life of its inhabitants. Aerothermal, underfloor heating and also as a cooling system. In addition to the AACC, to complete the total comfort of the house at any time of the year. A complete memory of qualities, taking care of all the details, taps, walls, carpentry, etc.. In addition, we offer the client customization with various options of finishes, in the garage, on the terraces, etc. Can you imagine living here?

## **FEATURES**

Surface 721 m<sup>2</sup> / 1,130 m<sup>2</sup> terrace 5 Rooms 4 Toilets 2 Restrooms

- ✓ Views
- Has parking
- Heating
- ✓ Boxroom
- ✓ AACC
- ✓ Terrace
- Backyard
- ✓ Pool

Price 3,270,000 €