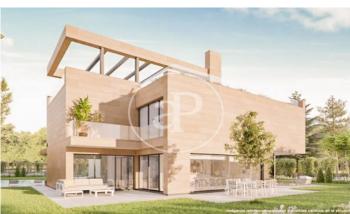

## New building (work) for sale with Terrace in Puerta de Hierro - Ciudad Universitaria (Madrid)

GREAT VILLAS IN ONE OF THE MOST EXCLUSIVE URBANIZATIONS IN MADRID. If you are looking for a home that offers privacy, luxury and comfort, Aproperties offers you these six fantastic Villas de Obra Nueva, located in the heart of Puerta de Hierro. Each one on a plot of more than 1000 m2, where an impressive home of 700 m2 will be built. In addition, all will include an infinity pool with a beautiful private garden. More than 300m2 of terraces + 800m2 of private garden. The interiors of these homes have been designed to offer brightness, design, spaciousness and comfort. The distribution and orientation of the homes have been carefully planned to fill with light and color the day to day life of its inhabitants. Aerothermal, underfloor heating and also as a cooling system. In addition to the AACC, to complete the total comfort of the house at any time of the year. A complete memory of qualities, taking care of all the details, taps, walls, carpentry, etc.. In addition, we offer the client customization with various options of finishes, in the garage, on the terraces, etc. Can you imagine living here?