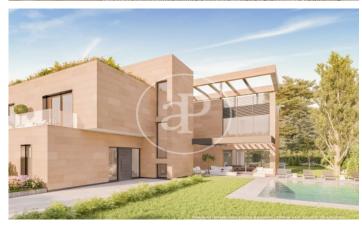

## New building (work) for sale with Terrace in Puerta de Hierro - Ciudad Universitaria (Madrid)

GREAT VILLAS IN ONE OF THE MOST EXCLUSIVE URBANIZATIONS IN MADRID. If you are looking for a home that offers privacy, luxury and comfort, Aproperties offers you these six fantastic Villas de Obra Nueva, located in the heart of Puerta de Hierro. Each one on a plot of more than 1000 m2, where an impressive home of 700 m2 will be built. In addition, all will include an infinity pool with a beautiful private garden. More than 300m2 of terraces + 800m2 of private garden. The interiors of these homes have been designed to offer brightness, design, spaciousness and comfort. The distribution and orientation of the homes have been carefully planned to fill with light and color the day to day life of its inhabitants. Aerothermal, underfloor heating and also as a cooling system. In addition to the AACC, to complete the total comfort of the house at any time of the year. A complete memory of qualities, taking care of all the details, taps, walls, carpentry, etc.. In addition, we offer the client customization with various options of finishes, in the garage, on the terraces, etc. Can you imagine living here?