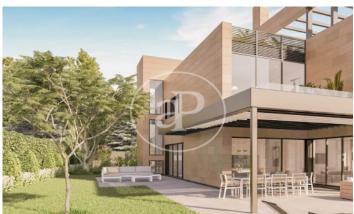

## New building (work) for sale with Terrace in Puerta de Hierro - Ciudad Universitaria (Madrid)

GREAT VILLAS IN ONE OF THE MOST EXCLUSIVE URBANIZATIONS IN MADRID. If you are looking for a home that offers privacy, luxury and comfort, Aproperties offers you these six fantastic Villas de Obra Nueva, located in the heart of Puerta de Hierro. Each one on a plot of more than 1000 m2, where an impressive home of 700 m2 will be built. In addition, all will include an infinity pool with a beautiful private garden. More than 300m2 of terraces + 800m2 of private garden. The interiors of these homes have been designed to offer brightness, design, spaciousness and comfort. The distribution and orientation of the homes have been carefully planned to fill with light and color the day to day life of its inhabitants. Aerothermal, underfloor heating and also as a cooling system. In addition to the AACC, to complete the total comfort of the house at any time of the year. A complete memory of qualities, taking care of all the details, taps, walls, carpentry, etc.. In addition, we offer the client customization with various options of finishes, in the garage, on the terraces, etc. Can you imagine living here?

## **FEATURES**

Surface 721 m<sup>2</sup> / 1,130 m<sup>2</sup> terrace 5 Rooms 4 Toilets 2 Restrooms

- ✓ Views
- Has parking
- Heating
- ✓ Boxroom
- ✓ AACC
- ✓ Terrace
- Backyard
- ✓ Pool

Price 3,270,000 €