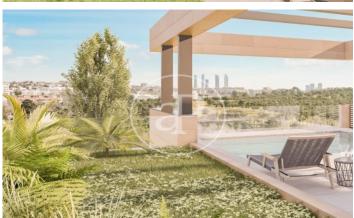

## New building (work) for sale with Terrace in Puerta de Hierro - Ciudad Universitaria (Madrid)

GREAT VILLAS IN ONE OF THE MOST EXCLUSIVE URBANIZATIONS IN MADRID. If you are looking for a home that offers privacy, luxury and comfort, Aproperties offers you these six fantastic Villas de Obra Nueva, located in the heart of Puerta de Hierro. Each one on a plot of more than 1000 m2, where an impressive home of 700 m2 will be built. In addition, all will include an infinity pool with a beautiful private garden. More than 300m2 of terraces + 800m2 of private garden. The interiors of these homes have been designed to offer brightness, design, spaciousness and comfort. The distribution and orientation of the homes have been carefully planned to fill with light and color the day to day life of its inhabitants. Aerothermal, underfloor heating and also as a cooling system. In addition to the AACC, to complete the total comfort of the house at any time of the year. A complete memory of qualities, taking care of all the details, taps, walls, carpentry, etc.. In addition, we offer the client customization with various options of finishes, in the garage, on the terraces, etc. Can you imagine living here?

## **FEATURES**

Surface 721 m<sup>2</sup> / 1,130 m<sup>2</sup> terrace 5 Rooms 4 Toilets 2 Restrooms

- ✓ Views
- Has parking
- Heating
- ✓ Boxroom
- ✓ AACC
- ✓ Terrace
- Backyard
- ✓ Pool

Price 3,270,000 €