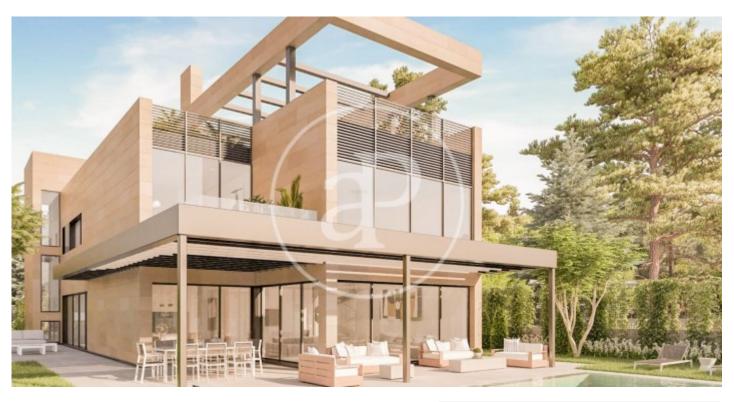

## New building (work) for sale with Terrace in Puerta de Hierro - Ciudad Universitaria (Madrid)

GREAT VILLAS IN ONE OF THE MOST EXCLUSIVE URBANIZATIONS IN MADRID. If you are looking for a home that offers privacy, luxury and comfort, Aproperties offers you these six fantastic Villas de Obra Nueva, located in the heart of Puerta de Hierro. Each one on a plot of more than 1000 m2, where an impressive home of 700 m2 will be built. In addition, all will include an infinity pool with a beautiful private garden. More than 300m2 of terraces + 800m2 of private garden. The interiors of these homes have been designed to offer brightness, design, spaciousness and comfort. The distribution and orientation of the homes have been carefully planned to fill with light and color the day to day life of its inhabitants. Aerothermal, underfloor heating and also as a cooling system. In addition to the AACC, to complete the total comfort of the house at any time of the year. A complete memory of qualities, taking care of all the details, taps, walls, carpentry, etc.. In addition, we offer the client customization with various options of finishes, in the garage, on the terraces, etc. Can you imagine living here?

## **FEATURES**

Surface 721 m<sup>2</sup> / 1,028 m<sup>2</sup> terrace 5 Rooms 6 Toilets 2 Restrooms

- ✓ Views
- Has parking
- ✓ Heating
- ✓ Boxroom
- ✓ AACC
- ✓ Terrace
- Backyard
- ✓ Pool

Price 2,970,000 €