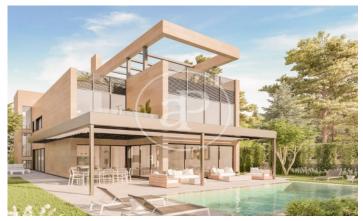

## New building (work) for sale with Terrace in Puerta de Hierro - Ciudad Universitaria (Madrid)

GREAT VILLAS IN ONE OF THE MOST EXCLUSIVE URBANIZATIONS IN MADRID. If you are looking for a home that offers privacy, luxury and comfort, Aproperties offers you these six fantastic Villas de Obra Nueva, located in the heart of Puerta de Hierro. Each one on a plot of more than 1000 m2, where an impressive home of 700 m2 will be built. In addition, all will include an infinity pool with a beautiful private garden. More than 300m2 of terraces + 800m2 of private garden. The interiors of these homes have been designed to offer brightness, design, spaciousness and comfort. The distribution and orientation of the homes have been carefully planned to fill with light and color the day to day life of its inhabitants. Aerothermal, underfloor heating and also as a cooling system. In addition to the AACC, to complete the total comfort of the house at any time of the year. A complete memory of qualities, taking care of all the details, taps, walls, carpentry, etc.. In addition, we offer the client customization with various options of finishes, in the garage, on the terraces, etc. Can you imagine living here?

## **FEATURES**

Surface 721 m<sup>2</sup> / 1,028 m<sup>2</sup> terrace 5 Rooms 6 Toilets 2 Restrooms

- ✓ Views
- Has parking
- ✓ Heating
- ✓ Boxroom
- ✓ AACC
- ✓ Terrace
- Backyard
- ✓ Pool

Price 2,970,000 €