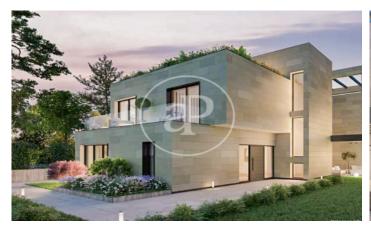

## New building (work) for sale with Terrace in Puerta de Hierro - Ciudad Universitaria (Madrid)

GREAT VILLAS IN ONE OF THE MOST EXCLUSIVE URBANIZATIONS IN MADRID. If you are looking for a home that offers privacy, luxury and comfort, Aproperties offers you these six fantastic Villas de Obra Nueva, located in the heart of Puerta de Hierro. Each one on a plot of more than 1000 m2, where an impressive home of 700 m2 will be built. In addition, all will include an infinity pool with a beautiful private garden. More than 300m2 of terraces + 800m2 of private garden. The interiors of these homes have been designed to offer brightness, design, spaciousness and comfort. The distribution and orientation of the homes have been carefully planned to fill with light and color the day to day life of its inhabitants. Aerothermal, underfloor heating and also as a cooling system. In addition to the AACC, to complete the total comfort of the house at any time of the year. A complete memory of qualities, taking care of all the details, taps, walls, carpentry, etc.. In addition, we offer the client customization with various options of finishes, in the garage, on the terraces, etc. Can you imagine living here?

## **FEATURES**

Surface 721 m<sup>2</sup> / 1,028 m<sup>2</sup> terrace 5 Rooms 6 Toilets 2 Restrooms

- ✓ Views
- Has parking
- ✓ Heating
- ✓ Boxroom
- ✓ AACC
- ✓ Terrace
- Backyard
- ✓ Pool

Price 2,970,000 €