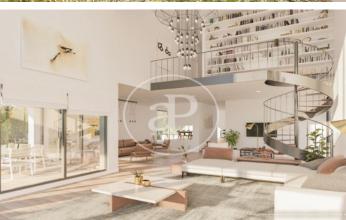

## New building (work) for sale with Terrace in Puerta de Hierro - Ciudad Universitaria (Madrid)

GREAT VILLAS IN ONE OF THE MOST EXCLUSIVE URBANIZATIONS IN MADRID. If you are looking for a home that offers privacy, luxury and comfort, Aproperties offers you these six fantastic Villas de Obra Nueva, located in the heart of Puerta de Hierro. Each one on a plot of more than 1000 m2, where an impressive home of 700 m2 will be built. In addition, all will include an infinity pool with a beautiful private garden. More than 300m2 of terraces + 800m2 of private garden. The interiors of these homes have been designed to offer brightness, design, spaciousness and comfort. The distribution and orientation of the homes have been carefully planned to fill with light and color the day to day life of its inhabitants. Aerothermal, underfloor heating and also as a cooling system. In addition to the AACC, to complete the total comfort of the house at any time of the year. A complete memory of qualities, taking care of all the details, taps, walls, carpentry, etc.. In addition, we offer the client customization with various options of finishes, in the garage, on the terraces, etc. Can you imagine living here?

## **FEATURES**

Surface 721 m<sup>2</sup> / 1,028 m<sup>2</sup> terrace 5 Rooms 6 Toilets 2 Restrooms

- ✓ Views
- Has parking
- ✓ Heating
- ✓ Boxroom
- ✓ AACC
- ✓ Terrace
- Backyard
- ✓ Pool

Price 2,970,000 €