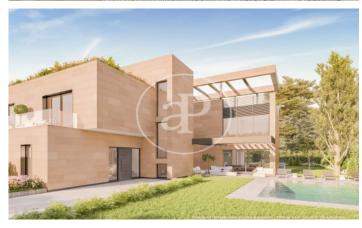

## New building (work) for sale with Terrace in Puerta de Hierro - Ciudad Universitaria (Madrid)

GREAT VILLAS IN ONE OF THE MOST EXCLUSIVE URBANIZATIONS IN MADRID. If you are looking for a home that offers privacy, luxury and comfort, Aproperties offers you these six fantastic Villas de Obra Nueva, located in the heart of Puerta de Hierro. Each one on a plot of more than 1000 m2, where an impressive home of 700 m2 will be built. In addition, all will include an infinity pool with a beautiful private garden. More than 300m2 of terraces + 800m2 of private garden. The interiors of these homes have been designed to offer brightness, design, spaciousness and comfort. The distribution and orientation of the homes have been carefully planned to fill with light and color the day to day life of its inhabitants. Aerothermal, underfloor heating and also as a cooling system. In addition to the AACC, to complete the total comfort of the house at any time of the year. A complete memory of qualities, taking care of all the details, taps, walls, carpentry, etc.. In addition, we offer the client customization with various options of finishes, in the garage, on the terraces, etc. Can you imagine living here?

## **FEATURES**

Surface 721 m<sup>2</sup> / 1,028 m<sup>2</sup> terrace 5 Rooms 6 Toilets 2 Restrooms

- ✓ Views
- Has parking
- ✓ Heating
- ✓ Boxroom
- ✓ AACC
- ✓ Terrace
- Backyard
- ✓ Pool

Price 2,970,000 €