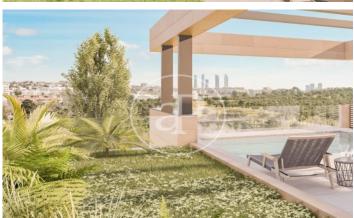

## New building (work) for sale with Terrace in Puerta de Hierro - Ciudad Universitaria (Madrid)

GREAT VILLAS IN ONE OF THE MOST EXCLUSIVE URBANIZATIONS IN MADRID. If you are looking for a home that offers privacy, luxury and comfort, Aproperties offers you these six fantastic Villas de Obra Nueva, located in the heart of Puerta de Hierro. Each one on a plot of more than 1000 m2, where an impressive home of 700 m2 will be built. In addition, all will include an infinity pool with a beautiful private garden. More than 300m2 of terraces + 800m2 of private garden. The interiors of these homes have been designed to offer brightness, design, spaciousness and comfort. The distribution and orientation of the homes have been carefully planned to fill with light and color the day to day life of its inhabitants. Aerothermal, underfloor heating and also as a cooling system. In addition to the AACC, to complete the total comfort of the house at any time of the year. A complete memory of qualities, taking care of all the details, taps, walls, carpentry, etc.. In addition, we offer the client customization with various options of finishes, in the garage, on the terraces, etc. Can you imagine living here?

## **FEATURES**

Surface 721 m<sup>2</sup> / 1,028 m<sup>2</sup> terrace 5 Rooms 6 Toilets 2 Restrooms

- ✓ Views
- Has parking
- ✓ Heating
- ✓ Boxroom
- ✓ AACC
- ✓ Terrace
- Backyard
- ✓ Pool

Price 2,970,000 €