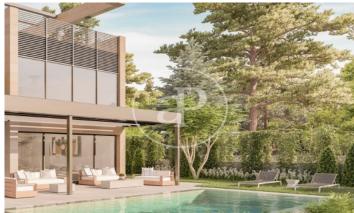

## New building (work) for sale with Terrace in Puerta de Hierro - Ciudad Universitaria (Madrid)

GREAT VILLAS IN ONE OF THE MOST EXCLUSIVE URBANIZATIONS IN MADRID. If you are looking for a home that offers privacy, luxury and comfort, Aproperties offers you these six fantastic Villas de Obra Nueva, located in the heart of Puerta de Hierro. Each one on a plot of more than 1000 m2, where an impressive home of 700 m2 will be built. In addition, all will include an infinity pool with a beautiful private garden. More than 300m2 of terraces + 800m2 of private garden. The interiors of these homes have been designed to offer brightness, design, spaciousness and comfort. The distribution and orientation of the homes have been carefully planned to fill with light and color the day to day life of its inhabitants. Aerothermal, underfloor heating and also as a cooling system. In addition to the AACC, to complete the total comfort of the house at any time of the year. A complete memory of qualities, taking care of all the details, taps, walls, carpentry, etc.. In addition, we offer the client customization with various options of finishes, in the garage, on the terraces, etc. Can you imagine living here?

## **FEATURES**

Surface 721 m<sup>2</sup> / 1,028 m<sup>2</sup> terrace 5 Rooms 6 Toilets 2 Restrooms

- ✓ Views
- Has parking
- ✓ Heating
- ✓ Boxroom
- ✓ AACC
- ✓ Terrace
- Backyard
- ✓ Pool

Price 2,970,000 €