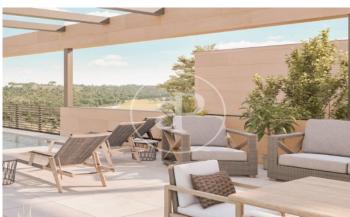

## New building (work) for sale with Terrace in Puerta de Hierro - Ciudad Universitaria (Madrid)

GREAT VILLAS IN ONE OF THE MOST EXCLUSIVE URBANIZATIONS IN MADRID. If you are looking for a home that offers privacy, luxury and comfort, Aproperties offers you these six fantastic Villas de Obra Nueva, located in the heart of Puerta de Hierro. Each one on a plot of more than 1000 m2, where an impressive home of 700 m2 will be built. In addition, all will include an infinity pool with a beautiful private garden. More than 300m2 of terraces + 800m2 of private garden. The interiors of these homes have been designed to offer brightness, design, spaciousness and comfort. The distribution and orientation of the homes have been carefully planned to fill with light and color the day to day life of its inhabitants. Aerothermal, underfloor heating and also as a cooling system. In addition to the AACC, to complete the total comfort of the house at any time of the year. A complete memory of qualities, taking care of all the details, taps, walls, carpentry, etc.. In addition, we offer the client customization with various options of finishes, in the garage, on the terraces, etc. Can you imagine living here?

## **FEATURES**

Surface 721 m<sup>2</sup> / 1,028 m<sup>2</sup> terrace 5 Rooms 6 Toilets 2 Restrooms

- ✓ Views
- Has parking
- ✓ Heating
- ✓ Boxroom
- ✓ AACC
- ✓ Terrace
- Backyard
- ✓ Pool

Price 2,970,000 €