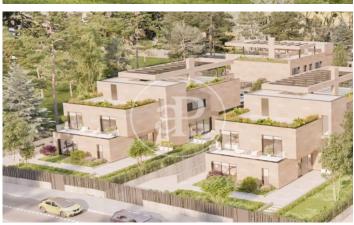

## New building (work) for sale with Terrace in Puerta de Hierro - Ciudad Universitaria (Madrid)

GREAT VILLAS IN ONE OF THE MOST EXCLUSIVE URBANIZATIONS IN MADRID. If you are looking for a home that offers privacy, luxury and comfort, Aproperties offers you these six fantastic Villas de Obra Nueva, located in the heart of Puerta de Hierro. Each one on a plot of more than 1000 m2, where an impressive home of 700 m2 will be built. In addition, all will include an infinity pool with a beautiful private garden. More than 300m2 of terraces + 800m2 of private garden. The interiors of these homes have been designed to offer brightness, design, spaciousness and comfort. The distribution and orientation of the homes have been carefully planned to fill with light and color the day to day life of its inhabitants. Aerothermal, underfloor heating and also as a cooling system. In addition to the AACC, to complete the total comfort of the house at any time of the year. A complete memory of qualities, taking care of all the details, taps, walls, carpentry, etc.. In addition, we offer the client customization with various options of finishes, in the garage, on the terraces, etc. Can you imagine living here?

Madrid / Puerta de Hierro - Ciudad Universitaria Unit pr 5 Completion Q2 2025