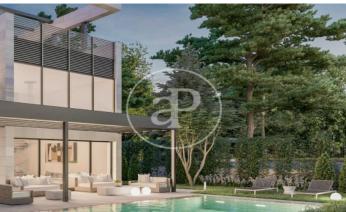

## New building (work) for sale with Terrace in Puerta de Hierro - Ciudad Universitaria (Madrid)

GREAT VILLAS IN ONE OF THE MOST EXCLUSIVE URBANIZATIONS IN MADRID. If you are looking for a home that offers privacy, luxury and comfort, Aproperties offers you these six fantastic Villas de Obra Nueva, located in the heart of Puerta de Hierro. Each one on a plot of more than 1000 m2, where an impressive home of 700 m2 will be built. In addition, all will include an infinity pool with a beautiful private garden. More than 300m2 of terraces + 800m2 of private garden. The interiors of these homes have been designed to offer brightness, design, spaciousness and comfort. The distribution and orientation of the homes have been carefully planned to fill with light and color the day to day life of its inhabitants. Aerothermal, underfloor heating and also as a cooling system. In addition to the AACC, to complete the total comfort of the house at any time of the year. A complete memory of qualities, taking care of all the details, taps, walls, carpentry, etc.. In addition, we offer the client customization with various options of finishes, in the garage, on the terraces, etc. Can you imagine living here?

## **FEATURES**

Surface 721 m<sup>2</sup> / 1,028 m<sup>2</sup> terrace 5 Rooms 6 Toilets 2 Restrooms

- ✓ Views
- Has parking
- ✓ Heating
- ✓ Boxroom
- ✓ AACC
- ✓ Terrace
- Backyard
- ✓ Pool

Price 2,970,000 €