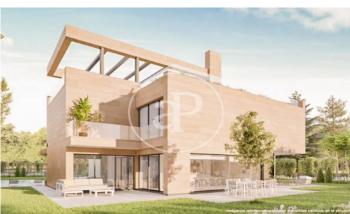

## New building (work) for sale with Terrace in Puerta de Hierro - Ciudad Universitaria (Madrid)

GREAT VILLAS IN ONE OF THE MOST EXCLUSIVE URBANIZATIONS IN MADRID. If you are looking for a home that offers privacy, luxury and comfort, Aproperties offers you these six fantastic Villas de Obra Nueva, located in the heart of Puerta de Hierro. Each one on a plot of more than 1000 m2, where an impressive home of 700 m2 will be built. In addition, all will include an infinity pool with a beautiful private garden. More than 300m2 of terraces + 800m2 of private garden. The interiors of these homes have been designed to offer brightness, design, spaciousness and comfort. The distribution and orientation of the homes have been carefully planned to fill with light and color the day to day life of its inhabitants. Aerothermal, underfloor heating and also as a cooling system. In addition to the AACC, to complete the total comfort of the house at any time of the year. A complete memory of qualities, taking care of all the details, taps, walls, carpentry, etc.. In addition, we offer the client customization with various options of finishes, in the garage, on the terraces, etc. Can you imagine living here?

## **FEATURES**

Surface 721 m<sup>2</sup> / 1,028 m<sup>2</sup> terrace 5 Rooms 6 Toilets 2 Restrooms

- ✓ Views
- Has parking
- ✓ Heating
- ✓ Boxroom
- ✓ AACC
- ✓ Terrace
- Backyard
- ✓ Pool

Price 2,970,000 €