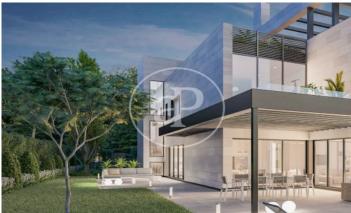

## New building (work) for sale with Terrace in Puerta de Hierro - Ciudad Universitaria (Madrid)

GREAT VILLAS IN ONE OF THE MOST EXCLUSIVE URBANIZATIONS IN MADRID. If you are looking for a home that offers privacy, luxury and comfort, Aproperties offers you these six fantastic Villas de Obra Nueva, located in the heart of Puerta de Hierro. Each one on a plot of more than 1000 m2, where an impressive home of 700 m2 will be built. In addition, all will include an infinity pool with a beautiful private garden. More than 300m2 of terraces + 800m2 of private garden. The interiors of these homes have been designed to offer brightness, design, spaciousness and comfort. The distribution and orientation of the homes have been carefully planned to fill with light and color the day to day life of its inhabitants. Aerothermal, underfloor heating and also as a cooling system. In addition to the AACC, to complete the total comfort of the house at any time of the year. A complete memory of qualities, taking care of all the details, taps, walls, carpentry, etc.. In addition, we offer the client customization with various options of finishes, in the garage, on the terraces, etc. Can you imagine living here?

## **FEATURES**

Surface 721 m<sup>2</sup> / 1,028 m<sup>2</sup> terrace 5 Rooms 6 Toilets 2 Restrooms

- ✓ Views
- Has parking
- ✓ Heating
- ✓ Boxroom
- ✓ AACC
- ✓ Terrace
- Backyard
- ✓ Pool

Price 2,970,000 €