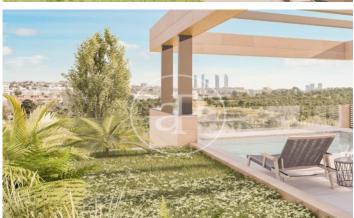

## New building (work) for sale with Terrace in Puerta de Hierro - Ciudad Universitaria (Madrid)

GREAT VILLAS IN ONE OF THE MOST EXCLUSIVE URBANIZATIONS IN MADRID. If you are looking for a home that offers privacy, luxury and comfort, Aproperties offers you these six fantastic Villas de Obra Nueva, located in the heart of Puerta de Hierro. Each one on a plot of more than 1000 m2, where an impressive home of 700 m2 will be built. In addition, all will include an infinity pool with a beautiful private garden. More than 300m2 of terraces + 800m2 of private garden. The interiors of these homes have been designed to offer brightness, design, spaciousness and comfort. The distribution and orientation of the homes have been carefully planned to fill with light and color the day to day life of its inhabitants. Aerothermal, underfloor heating and also as a cooling system. In addition to the AACC, to complete the total comfort of the house at any time of the year. A complete memory of qualities, taking care of all the details, taps, walls, carpentry, etc.. In addition, we offer the client customization with various options of finishes, in the garage, on the terraces, etc. Can you imagine living here?

## **FEATURES**

Surface 714 m<sup>2</sup> / 1,103 m<sup>2</sup> terrace 5 Rooms 4 Toilets 2 Restrooms

- ✓ Views
- Has parking
- Heating
- ✓ Boxroom
- ✓ AACC
- ✓ Terrace
- Backyard
- ✓ Pool

Price 3,170,000 €