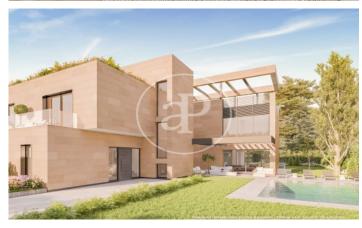

## New building (work) for sale with Terrace in Puerta de Hierro - Ciudad Universitaria (Madrid)

GREAT VILLAS IN ONE OF THE MOST EXCLUSIVE URBANIZATIONS IN MADRID. If you are looking for a home that offers privacy, luxury and comfort, Aproperties offers you these six fantastic Villas de Obra Nueva, located in the heart of Puerta de Hierro. Each one on a plot of more than 1000 m2, where an impressive home of 700 m2 will be built. In addition, all will include an infinity pool with a beautiful private garden. More than 300m2 of terraces + 800m2 of private garden. The interiors of these homes have been designed to offer brightness, design, spaciousness and comfort. The distribution and orientation of the homes have been carefully planned to fill with light and color the day to day life of its inhabitants. Aerothermal, underfloor heating and also as a cooling system. In addition to the AACC, to complete the total comfort of the house at any time of the year. A complete memory of qualities, taking care of all the details, taps, walls, carpentry, etc.. In addition, we offer the client customization with various options of finishes, in the garage, on the terraces, etc. Can you imagine living here?

## **FEATURES**

Surface 714 m<sup>2</sup> / 1,103 m<sup>2</sup> terrace 5 Rooms 4 Toilets 2 Restrooms

- ✓ Views
- Has parking
- Heating
- ✓ Boxroom
- ✓ AACC
- ✓ Terrace
- Backyard
- ✓ Pool

Price 3,170,000 €