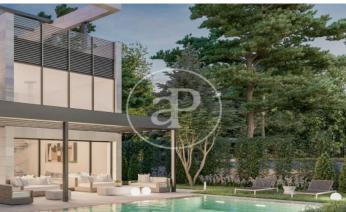

## New building (work) for sale with Terrace in Puerta de Hierro - Ciudad Universitaria (Madrid)

GREAT VILLAS IN ONE OF THE MOST EXCLUSIVE URBANIZATIONS IN MADRID. If you are looking for a home that offers privacy, luxury and comfort, Aproperties offers you these six fantastic Villas de Obra Nueva, located in the heart of Puerta de Hierro. Each one on a plot of more than 1000 m2, where an impressive home of 700 m2 will be built. In addition, all will include an infinity pool with a beautiful private garden. More than 300m2 of terraces + 800m2 of private garden. The interiors of these homes have been designed to offer brightness, design, spaciousness and comfort. The distribution and orientation of the homes have been carefully planned to fill with light and color the day to day life of its inhabitants. Aerothermal, underfloor heating and also as a cooling system. In addition to the AACC, to complete the total comfort of the house at any time of the year. A complete memory of qualities, taking care of all the details, taps, walls, carpentry, etc.. In addition, we offer the client customization with various options of finishes, in the garage, on the terraces, etc. Can you imagine living here?

## **FEATURES**

Surface 714 m<sup>2</sup> / 1,103 m<sup>2</sup> terrace 5 Rooms 4 Toilets 2 Restrooms

- ✓ Views
- Has parking
- Heating
- ✓ Boxroom
- ✓ AACC
- ✓ Terrace
- Backyard
- ✓ Pool

Price 3,170,000 €