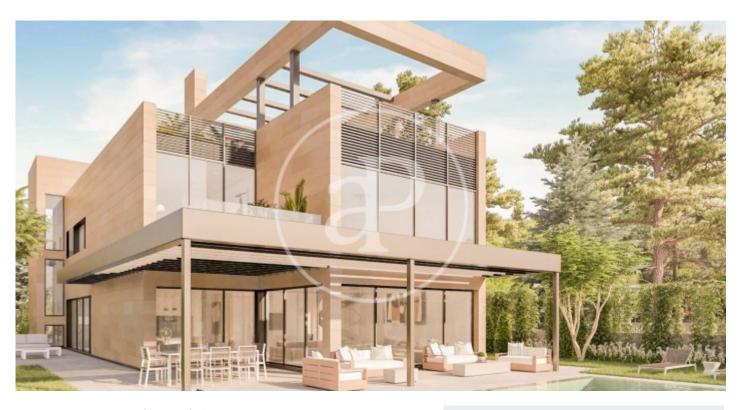

## New building (work) for sale with Terrace in Puerta de Hierro - Ciudad Universitaria (Madrid)

GREAT VILLAS IN ONE OF THE MOST EXCLUSIVE URBANIZATIONS IN MADRID. If you are looking for a home that offers privacy, luxury and comfort, Aproperties offers you these six fantastic Villas de Obra Nueva, located in the heart of Puerta de Hierro. Each one on a plot of more than 1000 m2, where an impressive home of 700 m2 will be built. In addition, all will include an infinity pool with a beautiful private garden. More than 300m2 of terraces + 800m2 of private garden. The interiors of these homes have been designed to offer brightness, design, spaciousness and comfort. The distribution and orientation of the homes have been carefully planned to fill with light and color the day to day life of its inhabitants. Aerothermal, underfloor heating and also as a cooling system. In addition to the AACC, to complete the total comfort of the house at any time of the year. A complete memory of qualities, taking care of all the details, taps, walls, carpentry, etc.. In addition, we offer the client customization with various options of finishes, in the garage, on the terraces, etc. Can you imagine living here?

## **FEATURES**

Surface 714 m<sup>2</sup> / 1,103 m<sup>2</sup> terrace 5 Rooms 4 Toilets 2 Restrooms

- ✓ Views
- Has parking
- Heating
- ✓ Boxroom
- ✓ AACC
- ✓ Terrace
- Backyard
- ✓ Pool

Price 3,170,000 €