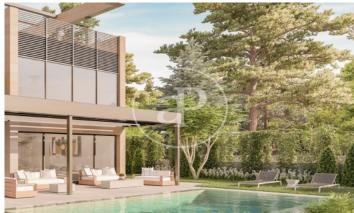

## New building (work) for sale with Terrace in Puerta de Hierro - Ciudad Universitaria (Madrid)

GREAT VILLAS IN ONE OF THE MOST EXCLUSIVE URBANIZATIONS IN MADRID. If you are looking for a home that offers privacy, luxury and comfort, Aproperties offers you these six fantastic Villas de Obra Nueva, located in the heart of Puerta de Hierro. Each one on a plot of more than 1000 m2, where an impressive home of 700 m2 will be built. In addition, all will include an infinity pool with a beautiful private garden. More than 300m2 of terraces + 800m2 of private garden. The interiors of these homes have been designed to offer brightness, design, spaciousness and comfort. The distribution and orientation of the homes have been carefully planned to fill with light and color the day to day life of its inhabitants. Aerothermal, underfloor heating and also as a cooling system. In addition to the AACC, to complete the total comfort of the house at any time of the year. A complete memory of qualities, taking care of all the details, taps, walls, carpentry, etc.. In addition, we offer the client customization with various options of finishes, in the garage, on the terraces, etc. Can you imagine living here?

## **FEATURES**

Surface 714 m<sup>2</sup> / 1,103 m<sup>2</sup> terrace 5 Rooms 4 Toilets 2 Restrooms

- ✓ Views
- Has parking
- Heating
- ✓ Boxroom
- ✓ AACC
- ✓ Terrace
- Backyard
- ✓ Pool

Price 3,170,000 €