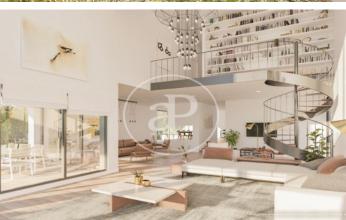

## New building (work) for sale with Terrace in Puerta de Hierro - Ciudad Universitaria (Madrid)

GREAT VILLAS IN ONE OF THE MOST EXCLUSIVE URBANIZATIONS IN MADRID. If you are looking for a home that offers privacy, luxury and comfort, Aproperties offers you these six fantastic Villas de Obra Nueva, located in the heart of Puerta de Hierro. Each one on a plot of more than 1000 m2, where an impressive home of 700 m2 will be built. In addition, all will include an infinity pool with a beautiful private garden. More than 300m2 of terraces + 800m2 of private garden. The interiors of these homes have been designed to offer brightness, design, spaciousness and comfort. The distribution and orientation of the homes have been carefully planned to fill with light and color the day to day life of its inhabitants. Aerothermal, underfloor heating and also as a cooling system. In addition to the AACC, to complete the total comfort of the house at any time of the year. A complete memory of qualities, taking care of all the details, taps, walls, carpentry, etc.. In addition, we offer the client customization with various options of finishes, in the garage, on the terraces, etc. Can you imagine living here?

## **FEATURES**

Surface 714 m<sup>2</sup> / 1,103 m<sup>2</sup> terrace 5 Rooms 4 Toilets 2 Restrooms

- ✓ Views
- Has parking
- Heating
- ✓ Boxroom
- ✓ AACC
- ✓ Terrace
- Backyard
- ✓ Pool

Price 3,170,000 €