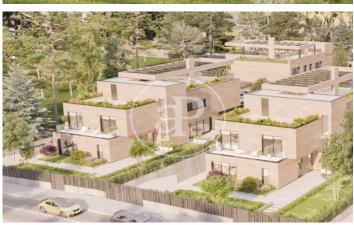

## New building (work) for sale with Terrace in Puerta de Hierro - Ciudad Universitaria (Madrid)

GREAT VILLAS IN ONE OF THE MOST EXCLUSIVE URBANIZATIONS IN MADRID. If you are looking for a home that offers privacy, luxury and comfort, Aproperties offers you these six fantastic Villas de Obra Nueva, located in the heart of Puerta de Hierro. Each one on a plot of more than 1000 m2, where an impressive home of 700 m2 will be built. In addition, all will include an infinity pool with a beautiful private garden. More than 300m2 of terraces + 800m2 of private garden. The interiors of these homes have been designed to offer brightness, design, spaciousness and comfort. The distribution and orientation of the homes have been carefully planned to fill with light and color the day to day life of its inhabitants. Aerothermal, underfloor heating and also as a cooling system. In addition to the AACC, to complete the total comfort of the house at any time of the year. A complete memory of qualities, taking care of all the details, taps, walls, carpentry, etc.. In addition, we offer the client customization with various options of finishes, in the garage, on the terraces, etc. Can you imagine living here?

Madrid / Puerta de Hierro - Ciudad Universitaria Unit pr 2 Completion Q2 2025