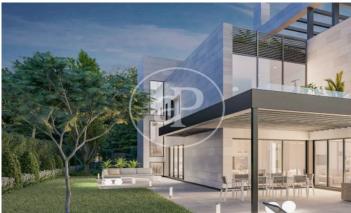

## New building (work) for sale with Terrace in Puerta de Hierro - Ciudad Universitaria (Madrid)

GREAT VILLAS IN ONE OF THE MOST EXCLUSIVE URBANIZATIONS IN MADRID. If you are looking for a home that offers privacy, luxury and comfort, Aproperties offers you these six fantastic Villas de Obra Nueva, located in the heart of Puerta de Hierro. Each one on a plot of more than 1000 m2, where an impressive home of 700 m2 will be built. In addition, all will include an infinity pool with a beautiful private garden. More than 300m2 of terraces + 800m2 of private garden. The interiors of these homes have been designed to offer brightness, design, spaciousness and comfort. The distribution and orientation of the homes have been carefully planned to fill with light and color the day to day life of its inhabitants. Aerothermal, underfloor heating and also as a cooling system. In addition to the AACC, to complete the total comfort of the house at any time of the year. A complete memory of qualities, taking care of all the details, taps, walls, carpentry, etc.. In addition, we offer the client customization with various options of finishes, in the garage, on the terraces, etc. Can you imagine living here?