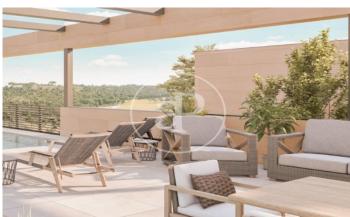

## New building (work) for sale with Terrace in Puerta de Hierro - Ciudad Universitaria (Madrid)

GREAT VILLAS IN ONE OF THE MOST EXCLUSIVE URBANIZATIONS IN MADRID. If you are looking for a home that offers privacy, luxury and comfort, Aproperties offers you these six fantastic Villas de Obra Nueva, located in the heart of Puerta de Hierro. Each one on a plot of more than 1000 m2, where an impressive home of 700 m2 will be built. In addition, all will include an infinity pool with a beautiful private garden. More than 300m2 of terraces + 800m2 of private garden. The interiors of these homes have been designed to offer brightness, design, spaciousness and comfort. The distribution and orientation of the homes have been carefully planned to fill with light and color the day to day life of its inhabitants. Aerothermal, underfloor heating and also as a cooling system. In addition to the AACC, to complete the total comfort of the house at any time of the year. A complete memory of qualities, taking care of all the details, taps, walls, carpentry, etc.. In addition, we offer the client customization with various options of finishes, in the garage, on the terraces, etc. Can you imagine living here?

## **FEATURES**

Surface 714 m<sup>2</sup> / 1,103 m<sup>2</sup> terrace 5 Rooms 4 Toilets 2 Restrooms

- ✓ Views
- Has parking
- Heating
- ✓ Boxroom
- ✓ AACC
- ✓ Terrace
- Backyard
- ✓ Pool

Price 3,170,000 €