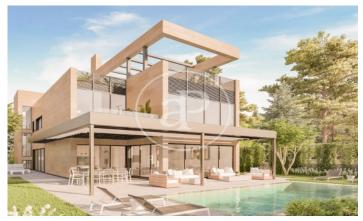

## New building (work) for sale with Terrace in Puerta de Hierro - Ciudad Universitaria (Madrid)

GREAT VILLAS IN ONE OF THE MOST EXCLUSIVE URBANIZATIONS IN MADRID. If you are looking for a home that offers privacy, luxury and comfort, Aproperties offers you these six fantastic Villas de Obra Nueva, located in the heart of Puerta de Hierro. Each one on a plot of more than 1000 m2, where an impressive home of 700 m2 will be built. In addition, all will include an infinity pool with a beautiful private garden. More than 300m2 of terraces + 800m2 of private garden. The interiors of these homes have been designed to offer brightness, design, spaciousness and comfort. The distribution and orientation of the homes have been carefully planned to fill with light and color the day to day life of its inhabitants. Aerothermal, underfloor heating and also as a cooling system. In addition to the AACC, to complete the total comfort of the house at any time of the year. A complete memory of qualities, taking care of all the details, taps, walls, carpentry, etc.. In addition, we offer the client customization with various options of finishes, in the garage, on the terraces, etc. Can you imagine living here?

## **FEATURES**

Surface 714 m<sup>2</sup> / 1,103 m<sup>2</sup> terrace 5 Rooms 4 Toilets 2 Restrooms

- ✓ Views
- Has parking
- Heating
- ✓ Boxroom
- ✓ AACC
- ✓ Terrace
- Backyard
- ✓ Pool

Price 3,170,000 €