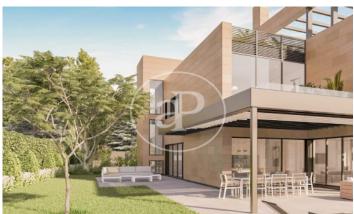

## New building (work) for sale with Terrace in Puerta de Hierro - Ciudad Universitaria (Madrid)

GREAT VILLAS IN ONE OF THE MOST EXCLUSIVE URBANIZATIONS IN MADRID. If you are looking for a home that offers privacy, luxury and comfort, Aproperties offers you these six fantastic Villas de Obra Nueva, located in the heart of Puerta de Hierro. Each one on a plot of more than 1000 m2, where an impressive home of 700 m2 will be built. In addition, all will include an infinity pool with a beautiful private garden. More than 300m2 of terraces + 800m2 of private garden. The interiors of these homes have been designed to offer brightness, design, spaciousness and comfort. The distribution and orientation of the homes have been carefully planned to fill with light and color the day to day life of its inhabitants. Aerothermal, underfloor heating and also as a cooling system. In addition to the AACC, to complete the total comfort of the house at any time of the year. A complete memory of qualities, taking care of all the details, taps, walls, carpentry, etc.. In addition, we offer the client customization with various options of finishes, in the garage, on the terraces, etc. Can you imagine living here?

## **FEATURES**

Surface 714 m<sup>2</sup> / 1,103 m<sup>2</sup> terrace 5 Rooms 4 Toilets 2 Restrooms

- ✓ Views
- Has parking
- Heating
- ✓ Boxroom
- ✓ AACC
- ✓ Terrace
- Backyard
- ✓ Pool

Price 3,170,000 €