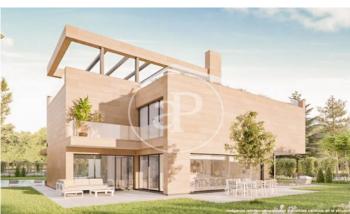

## New building (work) for sale with Terrace in Puerta de Hierro - Ciudad Universitaria (Madrid)

GREAT VILLAS IN ONE OF THE MOST EXCLUSIVE URBANIZATIONS IN MADRID. If you are looking for a home that offers privacy, luxury and comfort, Aproperties offers you these six fantastic Villas de Obra Nueva, located in the heart of Puerta de Hierro. Each one on a plot of more than 1000 m2, where an impressive home of 700 m2 will be built. In addition, all will include an infinity pool with a beautiful private garden. More than 300m2 of terraces + 800m2 of private garden. The interiors of these homes have been designed to offer brightness, design, spaciousness and comfort. The distribution and orientation of the homes have been carefully planned to fill with light and color the day to day life of its inhabitants. Aerothermal, underfloor heating and also as a cooling system. In addition to the AACC, to complete the total comfort of the house at any time of the year. A complete memory of qualities, taking care of all the details, taps, walls, carpentry, etc.. In addition, we offer the client customization with various options of finishes, in the garage, on the terraces, etc. Can you imagine living here?

## **FEATURES**

Surface 714 m<sup>2</sup> / 1,103 m<sup>2</sup> terrace 5 Rooms 4 Toilets 2 Restrooms

- ✓ Views
- Has parking
- Heating
- ✓ Boxroom
- ✓ AACC
- ✓ Terrace
- Backyard
- ✓ Pool

Price 3,170,000 €