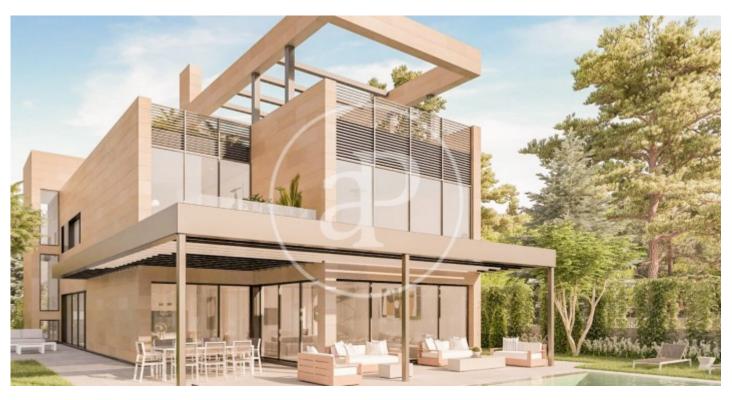

# New building (work) for sale with Terrace in Puerta de Hierro - Ciudad Universitaria (Madrid)

GREAT VILLAS IN ONE OF THE MOST EXCLUSIVE URBANIZATIONS IN MADRID. If you are looking for a home that offers privacy, luxury and comfort, Aproperties offers you these six fantastic Villas de Obra Nueva, located in the heart of Puerta de Hierro. Each one on a plot of more than 1000 m2, where an impressive home of 700 m2 will be built. In addition, all will include an infinity pool with a beautiful private garden. More than 300m2 of terraces + 800m2 of private garden. The interiors of these homes have been designed to offer brightness, design, spaciousness and comfort. The distribution and orientation of the homes have been carefully planned to fill with light and color the day to day life of its inhabitants. Aerothermal, underfloor heating and also as a cooling system. In addition to the AACC, to complete the total comfort of the house at any time of the year. A complete memory of qualities, taking care of all the details, taps, walls, carpentry, etc.. In addition, we offer the client customization with various options of finishes, in the garage, on the terraces, etc. Can you imagine living here?

Madrid /
Puerta de Hierro - Ciudad Universitaria

Surface 714 m² - 721 m² Units 6 Completion Q2 2025

- ✓ Views
- Has parking
- Heating
- ✓ Boxroom
- ✓ AACC
- ✓ Terrace
- Backyard
- ✓ Pool

Price from 2,970,000 €