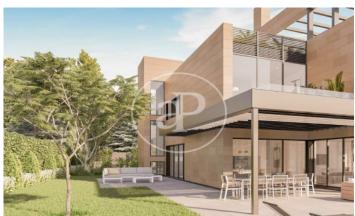

# New building (work) for sale with Terrace in Puerta de Hierro - Ciudad Universitaria (Madrid)

GREAT VILLAS IN ONE OF THE MOST EXCLUSIVE URBANIZATIONS IN MADRID. If you are looking for a home that offers privacy, luxury and comfort, Aproperties offers you these six fantastic Villas de Obra Nueva, located in the heart of Puerta de Hierro. Each one on a plot of more than 1000 m2, where an impressive home of 700 m2 will be built. In addition, all will include an infinity pool with a beautiful private garden. More than 300m2 of terraces + 800m2 of private garden. The interiors of these homes have been designed to offer brightness, design, spaciousness and comfort. The distribution and orientation of the homes have been carefully planned to fill with light and color the day to day life of its inhabitants. Aerothermal, underfloor heating and also as a cooling system. In addition to the AACC, to complete the total comfort of the house at any time of the year. A complete memory of qualities, taking care of all the details, taps, walls, carpentry, etc.. In addition, we offer the client customization with various options of finishes, in the garage, on the terraces, etc. Can you imagine living here?

Madrid /
Puerta de Hierro - Ciudad Universitaria

Surface 714 m² - 721 m² Units 6 Completion Q2 2025

- ✓ Views
- Has parking
- Heating
- ✓ Boxroom
- ✓ AACC
- ✓ Terrace
- Backyard
- ✓ Pool

Price from 2,970,000 €