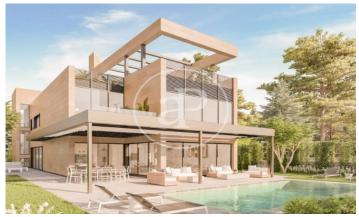

# New building (work) for sale with Terrace in Puerta de Hierro - Ciudad Universitaria (Madrid)

GREAT VILLAS IN ONE OF THE MOST EXCLUSIVE URBANIZATIONS IN MADRID. If you are looking for a home that offers privacy, luxury and comfort, Aproperties offers you these six fantastic Villas de Obra Nueva, located in the heart of Puerta de Hierro. Each one on a plot of more than 1000 m2, where an impressive home of 700 m2 will be built. In addition, all will include an infinity pool with a beautiful private garden. More than 300m2 of terraces + 800m2 of private garden. The interiors of these homes have been designed to offer brightness, design, spaciousness and comfort. The distribution and orientation of the homes have been carefully planned to fill with light and color the day to day life of its inhabitants. Aerothermal, underfloor heating and also as a cooling system. In addition to the AACC, to complete the total comfort of the house at any time of the year. A complete memory of qualities, taking care of all the details, taps, walls, carpentry, etc.. In addition, we offer the client customization with various options of finishes, in the garage, on the terraces, etc. Can you imagine living here?

Madrid /
Puerta de Hierro - Ciudad Universitaria

Surface 714 m² - 721 m² Units 6 Completion Q2 2025

- ✓ Views
- Has parking
- Heating
- ✓ Boxroom
- ✓ AACC
- ✓ Terrace
- Backyard
- ✓ Pool

Price from 2,970,000 €