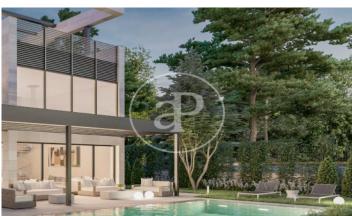

# New building (work) for sale with Terrace in Puerta de Hierro - Ciudad Universitaria (Madrid)

GREAT VILLAS IN ONE OF THE MOST EXCLUSIVE URBANIZATIONS IN MADRID. If you are looking for a home that offers privacy, luxury and comfort, Aproperties offers you these six fantastic Villas de Obra Nueva, located in the heart of Puerta de Hierro. Each one on a plot of more than 1000 m2, where an impressive home of 700 m2 will be built. In addition, all will include an infinity pool with a beautiful private garden. More than 300m2 of terraces + 800m2 of private garden. The interiors of these homes have been designed to offer brightness, design, spaciousness and comfort. The distribution and orientation of the homes have been carefully planned to fill with light and color the day to day life of its inhabitants. Aerothermal, underfloor heating and also as a cooling system. In addition to the AACC, to complete the total comfort of the house at any time of the year. A complete memory of qualities, taking care of all the details, taps, walls, carpentry, etc.. In addition, we offer the client customization with various options of finishes, in the garage, on the terraces, etc. Can you imagine living here?

Madrid /
Puerta de Hierro - Ciudad Universitaria

Surface 714 m² - 721 m² Units 6 Completion Q2 2025

- ✓ Views
- Has parking
- Heating
- ✓ Boxroom
- ✓ AACC
- ✓ Terrace
- Backyard
- ✓ Pool

Price from 2,970,000 €