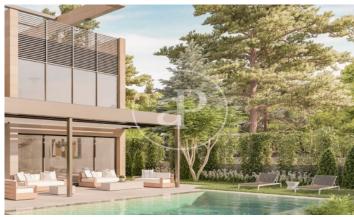

# New building (work) for sale with Terrace in Puerta de Hierro - Ciudad Universitaria (Madrid)

GREAT VILLAS IN ONE OF THE MOST EXCLUSIVE URBANIZATIONS IN MADRID. If you are looking for a home that offers privacy, luxury and comfort, Aproperties offers you these six fantastic Villas de Obra Nueva, located in the heart of Puerta de Hierro. Each one on a plot of more than 1000 m2, where an impressive home of 700 m2 will be built. In addition, all will include an infinity pool with a beautiful private garden. More than 300m2 of terraces + 800m2 of private garden. The interiors of these homes have been designed to offer brightness, design, spaciousness and comfort. The distribution and orientation of the homes have been carefully planned to fill with light and color the day to day life of its inhabitants. Aerothermal, underfloor heating and also as a cooling system. In addition to the AACC, to complete the total comfort of the house at any time of the year. A complete memory of qualities, taking care of all the details, taps, walls, carpentry, etc.. In addition, we offer the client customization with various options of finishes, in the garage, on the terraces, etc. Can you imagine living here?

Madrid /
Puerta de Hierro - Ciudad Universitaria

Surface 714 m² - 721 m² Units 6 Completion Q2 2025

- ✓ Views
- Has parking
- Heating
- ✓ Boxroom
- ✓ AACC
- ✓ Terrace
- Backyard
- ✓ Pool

Price from 2,970,000 €