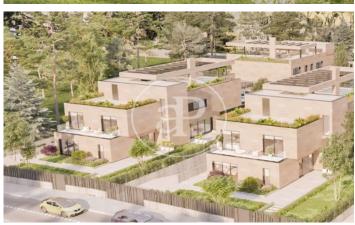

# New building (work) for sale with Terrace in Puerta de Hierro - Ciudad Universitaria (Madrid)

GREAT VILLAS IN ONE OF THE MOST EXCLUSIVE URBANIZATIONS IN MADRID. If you are looking for a home that offers privacy, luxury and comfort, Aproperties offers you these six fantastic Villas de Obra Nueva, located in the heart of Puerta de Hierro. Each one on a plot of more than 1000 m2, where an impressive home of 700 m2 will be built. In addition, all will include an infinity pool with a beautiful private garden. More than 300m2 of terraces + 800m2 of private garden. The interiors of these homes have been designed to offer brightness, design, spaciousness and comfort. The distribution and orientation of the homes have been carefully planned to fill with light and color the day to day life of its inhabitants. Aerothermal, underfloor heating and also as a cooling system. In addition to the AACC, to complete the total comfort of the house at any time of the year. A complete memory of qualities, taking care of all the details, taps, walls, carpentry, etc.. In addition, we offer the client customization with various options of finishes, in the garage, on the terraces, etc. Can you imagine living here?

Madrid /
Puerta de Hierro - Ciudad Universitaria

Surface 714 m² - 721 m² Units 6 Completion Q2 2025

- ✓ Views
- Has parking
- Heating
- ✓ Boxroom
- ✓ AACC
- ✓ Terrace
- Backyard
- ✓ Pool

Price from 2,970,000 €