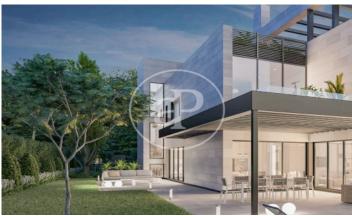

# New building (work) for sale with Terrace in Puerta de Hierro - Ciudad Universitaria (Madrid)

GREAT VILLAS IN ONE OF THE MOST EXCLUSIVE URBANIZATIONS IN MADRID. If you are looking for a home that offers privacy, luxury and comfort, Aproperties offers you these six fantastic Villas de Obra Nueva, located in the heart of Puerta de Hierro. Each one on a plot of more than 1000 m2, where an impressive home of 700 m2 will be built. In addition, all will include an infinity pool with a beautiful private garden. More than 300m2 of terraces + 800m2 of private garden. The interiors of these homes have been designed to offer brightness, design, spaciousness and comfort. The distribution and orientation of the homes have been carefully planned to fill with light and color the day to day life of its inhabitants. Aerothermal, underfloor heating and also as a cooling system. In addition to the AACC, to complete the total comfort of the house at any time of the year. A complete memory of qualities, taking care of all the details, taps, walls, carpentry, etc.. In addition, we offer the client customization with various options of finishes, in the garage, on the terraces, etc. Can you imagine living here?

Madrid /
Puerta de Hierro - Ciudad Universitaria

Surface 714 m² - 721 m² Units 6 Completion Q2 2025

- ✓ Views
- Has parking
- Heating
- ✓ Boxroom
- ✓ AACC
- ✓ Terrace
- Backyard
- ✓ Pool

Price from 2,970,000 €