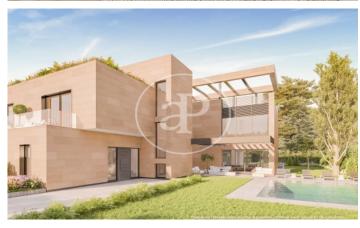

# New building (work) for sale with Terrace in Puerta de Hierro - Ciudad Universitaria (Madrid)

GREAT VILLAS IN ONE OF THE MOST EXCLUSIVE URBANIZATIONS IN MADRID. If you are looking for a home that offers privacy, luxury and comfort, Aproperties offers you these six fantastic Villas de Obra Nueva, located in the heart of Puerta de Hierro. Each one on a plot of more than 1000 m2, where an impressive home of 700 m2 will be built. In addition, all will include an infinity pool with a beautiful private garden. More than 300m2 of terraces + 800m2 of private garden. The interiors of these homes have been designed to offer brightness, design, spaciousness and comfort. The distribution and orientation of the homes have been carefully planned to fill with light and color the day to day life of its inhabitants. Aerothermal, underfloor heating and also as a cooling system. In addition to the AACC, to complete the total comfort of the house at any time of the year. A complete memory of qualities, taking care of all the details, taps, walls, carpentry, etc.. In addition, we offer the client customization with various options of finishes, in the garage, on the terraces, etc. Can you imagine living here?

Madrid /
Puerta de Hierro - Ciudad Universitaria

Surface 714 m² - 721 m² Units 6 Completion Q2 2025

- ✓ Views
- Has parking
- Heating
- ✓ Boxroom
- ✓ AACC
- ✓ Terrace
- Backyard
- ✓ Pool

Price from 2,970,000 €