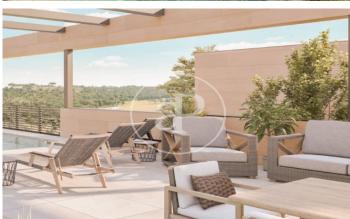

# New building (work) for sale with Terrace in Puerta de Hierro - Ciudad Universitaria (Madrid)

GREAT VILLAS IN ONE OF THE MOST EXCLUSIVE URBANIZATIONS IN MADRID. If you are looking for a home that offers privacy, luxury and comfort, Aproperties offers you these six fantastic Villas de Obra Nueva, located in the heart of Puerta de Hierro. Each one on a plot of more than 1000 m2, where an impressive home of 700 m2 will be built. In addition, all will include an infinity pool with a beautiful private garden. More than 300m2 of terraces + 800m2 of private garden. The interiors of these homes have been designed to offer brightness, design, spaciousness and comfort. The distribution and orientation of the homes have been carefully planned to fill with light and color the day to day life of its inhabitants. Aerothermal, underfloor heating and also as a cooling system. In addition to the AACC, to complete the total comfort of the house at any time of the year. A complete memory of qualities, taking care of all the details, taps, walls, carpentry, etc.. In addition, we offer the client customization with various options of finishes, in the garage, on the terraces, etc. Can you imagine living here?

Madrid /
Puerta de Hierro - Ciudad Universitaria

Surface 714 m² - 721 m² Units 6 Completion Q2 2025

- ✓ Views
- Has parking
- Heating
- ✓ Boxroom
- ✓ AACC
- ✓ Terrace
- Backyard
- ✓ Pool

Price from 2,970,000 €