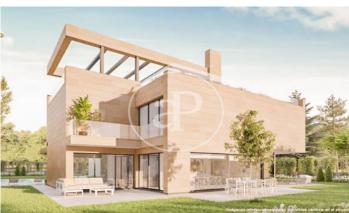

# New building (work) for sale with Terrace in Puerta de Hierro - Ciudad Universitaria (Madrid)

GREAT VILLAS IN ONE OF THE MOST EXCLUSIVE URBANIZATIONS IN MADRID. If you are looking for a home that offers privacy, luxury and comfort, Aproperties offers you these six fantastic Villas de Obra Nueva, located in the heart of Puerta de Hierro. Each one on a plot of more than 1000 m2, where an impressive home of 700 m2 will be built. In addition, all will include an infinity pool with a beautiful private garden. More than 300m2 of terraces + 800m2 of private garden. The interiors of these homes have been designed to offer brightness, design, spaciousness and comfort. The distribution and orientation of the homes have been carefully planned to fill with light and color the day to day life of its inhabitants. Aerothermal, underfloor heating and also as a cooling system. In addition to the AACC, to complete the total comfort of the house at any time of the year. A complete memory of qualities, taking care of all the details, taps, walls, carpentry, etc.. In addition, we offer the client customization with various options of finishes, in the garage, on the terraces, etc. Can you imagine living here?

Madrid /
Puerta de Hierro - Ciudad Universitaria

Surface 714 m² - 721 m² Units 6 Completion Q2 2025

- ✓ Views
- Has parking
- Heating
- ✓ Boxroom
- ✓ AACC
- ✓ Terrace
- Backyard
- ✓ Pool

Price from 2,970,000 €