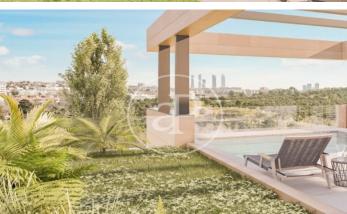

# New building (work) for sale with Terrace in Puerta de Hierro - Ciudad Universitaria (Madrid)

GREAT VILLAS IN ONE OF THE MOST EXCLUSIVE URBANIZATIONS IN MADRID. If you are looking for a home that offers privacy, luxury and comfort, Aproperties offers you these six fantastic Villas de Obra Nueva, located in the heart of Puerta de Hierro. Each one on a plot of more than 1000 m2, where an impressive home of 700 m2 will be built. In addition, all will include an infinity pool with a beautiful private garden. More than 300m2 of terraces + 800m2 of private garden. The interiors of these homes have been designed to offer brightness, design, spaciousness and comfort. The distribution and orientation of the homes have been carefully planned to fill with light and color the day to day life of its inhabitants. Aerothermal, underfloor heating and also as a cooling system. In addition to the AACC, to complete the total comfort of the house at any time of the year. A complete memory of qualities, taking care of all the details, taps, walls, carpentry, etc.. In addition, we offer the client customization with various options of finishes, in the garage, on the terraces, etc. Can you imagine living here?

Madrid /
Puerta de Hierro - Ciudad Universitaria

Surface 714 m² - 721 m² Units 6 Completion Q2 2025

- ✓ Views
- Has parking
- Heating
- ✓ Boxroom
- ✓ AACC
- ✓ Terrace
- Backyard
- ✓ Pool

Price from 2,970,000 €