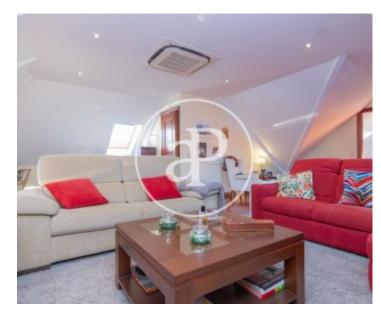

through a bright entrance hall with glass facade, which gives us the entrance to a spacious and well organized main living room with a sitting area with fireplace, a more secluded area for reading time, a dining room illuminated by windows on both sides and exit to the garden. From here we access the kitchen, spacious, uncluttered, equipped with Siemens appliances and efficiently distributed, with exit also to the outside area. We go up a wide marble staircase to the rooms on the second floor, which skillfully plays with several levels that give more independence to each room, where we find 4...