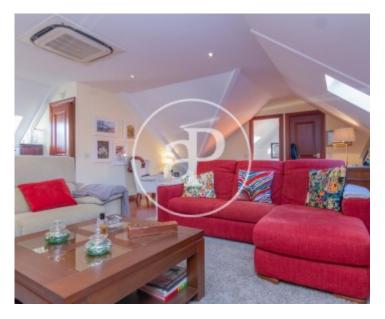

through a bright entrance hall with glass facade, which gives us the entrance to a spacious and well organized main living room with a sitting area with fireplace, a more secluded area for reading time, a dining room illuminated by windows on both sides and exit to the garden. From here we access the kitchen, spacious, uncluttered, equipped with Siemens appliances and efficiently distributed, with exit also to the outside area. We go up a wide marble staircase to the rooms on the second floor, which skillfully plays with several levels that give more independence to each room, where we find 4...