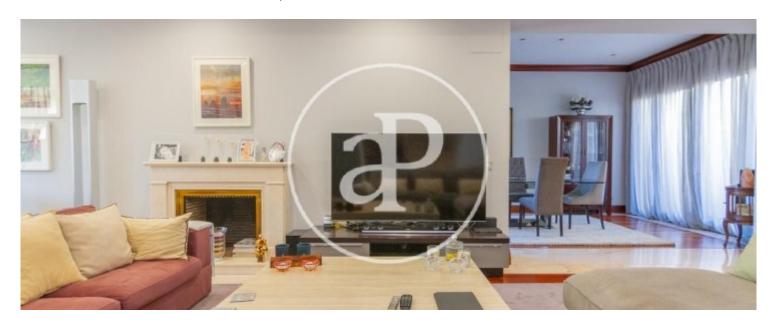

through a bright entrance hall with glass facade, which gives us the entrance to a spacious and well organized main living room with a sitting area with fireplace, a more secluded area for reading time, a dining room illuminated by windows on both sides and exit to the garden. From here we access the kitchen, spacious, uncluttered, equipped with Siemens appliances and efficiently distributed, with exit also to the outside area. We go up a wide marble staircase to the rooms on the second floor, which skillfully plays with several levels that give more independence to each room, where we find 4...