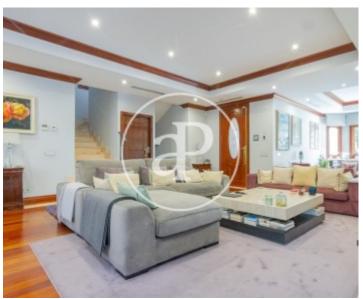

through a bright entrance hall with glass facade, which gives us the entrance to a spacious and well organized main living room with a sitting area with fireplace, a more secluded area for reading time, a dining room illuminated by windows on both sides and exit to the garden. From here we access the kitchen, spacious, uncluttered, equipped with Siemens appliances and efficiently distributed, with exit also to the outside area. We go up a wide marble staircase to the rooms on the second floor, which skillfully plays with several levels that give more independence to each room, where we find 4...