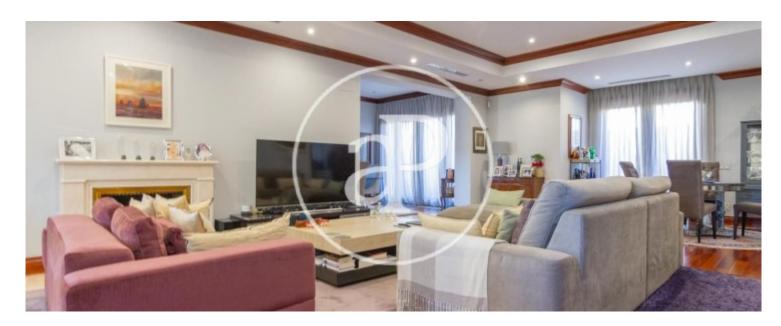

through a bright entrance hall with glass facade, which gives us the entrance to a spacious and well organized main living room with a sitting area with fireplace, a more secluded area for reading time, a dining room illuminated by windows on both sides and exit to the garden. From here we access the kitchen, spacious, uncluttered, equipped with Siemens appliances and efficiently distributed, with exit also to the outside area. We go up a wide marble staircase to the rooms on the second floor, which skillfully plays with several levels that give more independence to each room, where we find 4...