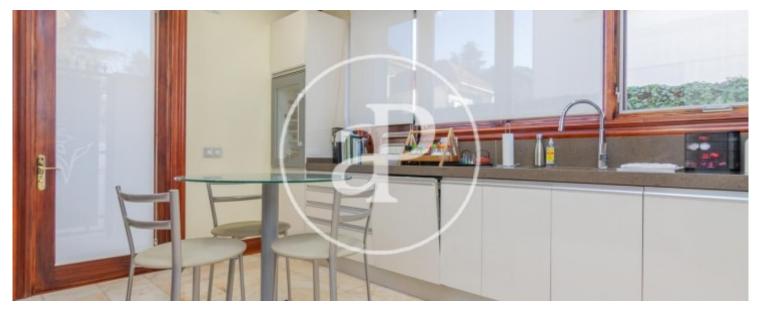

through a bright entrance hall with glass facade, which gives us the entrance to a spacious and well organized main living room with a sitting area with fireplace, a more secluded area for reading time, a dining room illuminated by windows on both sides and exit to the garden. From here we access the kitchen, spacious, uncluttered, equipped with Siemens appliances and efficiently distributed, with exit also to the outside area. We go up a wide marble staircase to the rooms on the second floor, which skillfully plays with several levels that give more independence to each room, where we find 4...