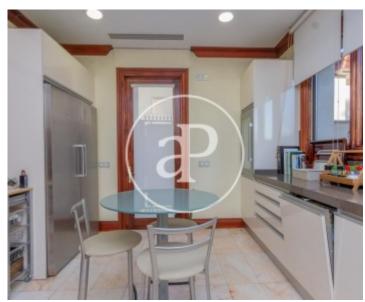

through a bright entrance hall with glass facade, which gives us the entrance to a spacious and well organized main living room with a sitting area with fireplace, a more secluded area for reading time, a dining room illuminated by windows on both sides and exit to the garden. From here we access the kitchen, spacious, uncluttered, equipped with Siemens appliances and efficiently distributed, with exit also to the outside area. We go up a wide marble staircase to the rooms on the second floor, which skillfully plays with several levels that give more independence to each room, where we find 4...