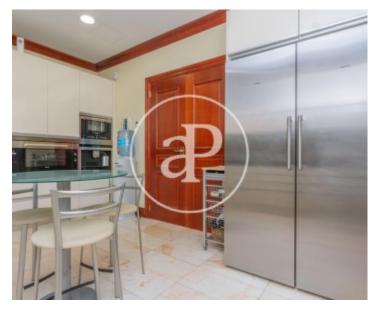

through a bright entrance hall with glass facade, which gives us the entrance to a spacious and well organized main living room with a sitting area with fireplace, a more secluded area for reading time, a dining room illuminated by windows on both sides and exit to the garden. From here we access the kitchen, spacious, uncluttered, equipped with Siemens appliances and efficiently distributed, with exit also to the outside area. We go up a wide marble staircase to the rooms on the second floor, which skillfully plays with several levels that give more independence to each room, where we find 4...