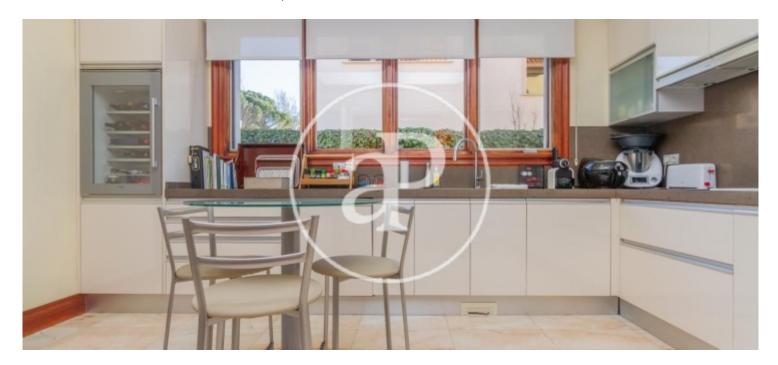

through a bright entrance hall with glass facade, which gives us the entrance to a spacious and well organized main living room with a sitting area with fireplace, a more secluded area for reading time, a dining room illuminated by windows on both sides and exit to the garden. From here we access the kitchen, spacious, uncluttered, equipped with Siemens appliances and efficiently distributed, with exit also to the outside area. We go up a wide marble staircase to the rooms on the second floor, which skillfully plays with several levels that give more independence to each room, where we find 4...