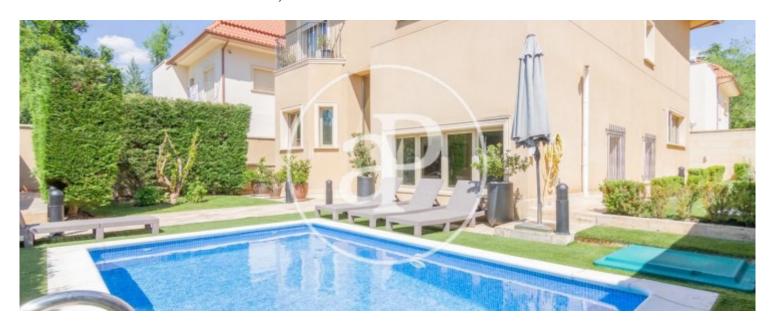

# House or villa for sale in Fuentelarreina, Puerta de Hierro.

Elegant detached house of 540 m² located on a plot of almost 400 m², with garden and swimming pool. This building built in 2010 is preserved in an exemplary manner, being able to delight us with its noble materials throughout the house, trades executed with remarkable mastery. Tropical woods and marble cover floors and stairs in harmonious combination. The locksmithery denotes an exquisite quality for its good finishes, and walls and ceilings are combined with moldings and wood paneling to give warmth and nobility to the architectural ensemble. And all in perfect condition. The house welcomes us

through a bright entrance hall with glass facade, which gives us the entrance to a spacious and well organized main living room with a sitting area with fireplace, a more secluded area for reading time, a dining room illuminated by windows on both sides and exit to the garden. From here we access the kitchen, spacious, uncluttered, equipped with Siemens appliances and efficiently distributed, with exit also to the outside area. We go up a wide marble staircase to the rooms on the second floor, which skillfully plays with several levels that give more independence to each room, where we find 4...