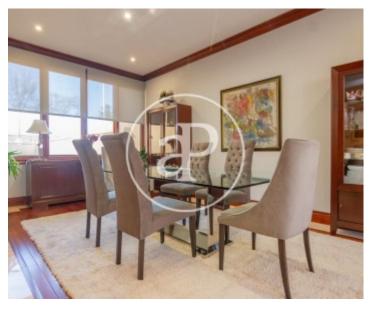

# House or villa for sale in Fuentelarreina, Puerta de Hierro.

Elegant detached house of 540 m² located on a plot of almost 400 m², with garden and swimming pool. This building built in 2010 is preserved in an exemplary manner, being able to delight us with its noble materials throughout the house, trades executed with remarkable mastery. Tropical woods and marble cover floors and stairs in harmonious combination. The locksmithery denotes an exquisite quality for its good finishes, and walls and ceilings are combined with moldings and wood paneling to give warmth and nobility to the architectural ensemble. And all in perfect condition. The house welcomes us

through a bright entrance hall with glass facade, which gives us the entrance to a spacious and well organized main living room with a sitting area with fireplace, a more secluded area for reading time, a dining room illuminated by windows on both sides and exit to the garden. From here we access the kitchen, spacious, uncluttered, equipped with Siemens appliances and efficiently distributed, with exit also to the outside area. We go up a wide marble staircase to the rooms on the second floor, which skillfully plays with several levels that give more independence to each room, where we find 4...