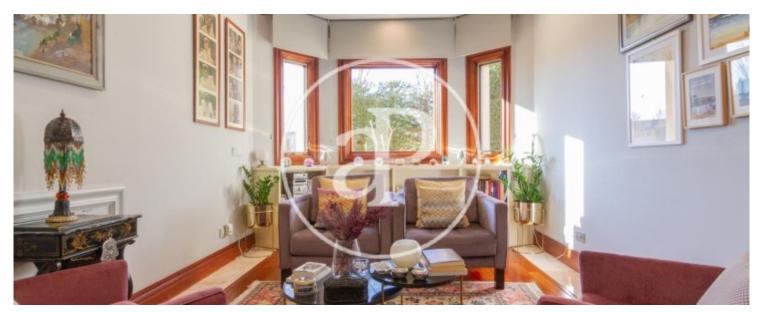

through a bright entrance hall with glass facade, which gives us the entrance to a spacious and well organized main living room with a sitting area with fireplace, a more secluded area for reading time, a dining room illuminated by windows on both sides and exit to the garden. From here we access the kitchen, spacious, uncluttered, equipped with Siemens appliances and efficiently distributed, with exit also to the outside area. We go up a wide marble staircase to the rooms on the second floor, which skillfully plays with several levels that give more independence to each room, where we find 4...