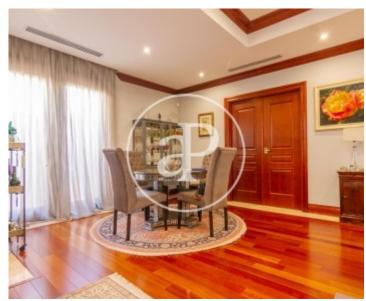

# House or villa for sale in Fuentelarreina, Puerta de Hierro.

Elegant detached house of 540 m² located on a plot of almost 400 m², with garden and swimming pool. This building built in 2010 is preserved in an exemplary manner, being able to delight us with its noble materials throughout the house, trades executed with remarkable mastery. Tropical woods and marble cover floors and stairs in harmonious combination. The locksmithery denotes an exquisite quality for its good finishes, and walls and ceilings are combined with moldings and wood paneling to give warmth and nobility to the architectural ensemble. And all in perfect condition. The house welcomes us

through a bright entrance hall with glass facade, which gives us the entrance to a spacious and well organized main living room with a sitting area with fireplace, a more secluded area for reading time, a dining room illuminated by windows on both sides and exit to the garden. From here we access the kitchen, spacious, uncluttered, equipped with Siemens appliances and efficiently distributed, with exit also to the outside area. We go up a wide marble staircase to the rooms on the second floor, which skillfully plays with several levels that give more independence to each room, where we find 4...