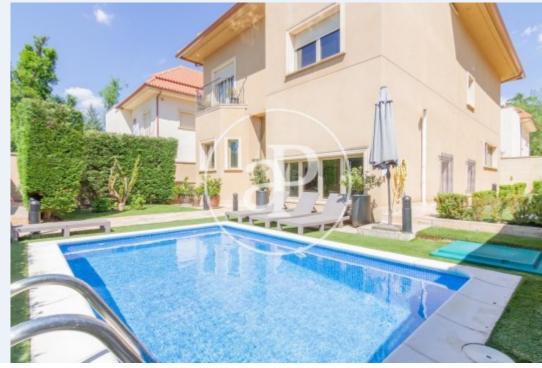

# House or villa for sale in Fuentelarreina, Puerta de Hierro.

Elegant detached house of 540 m² located on a plot of almost 400 m², with garden and swimming pool. This building built in 2010 is preserved in an exemplary manner, being able to delight us with its noble materials throughout the house, trades executed with remarkable mastery. Tropical woods and marble cover floors and stairs in harmonious combination. The locksmithery denotes an exquisite quality for its good finishes, and walls and ceilings are combined with moldings and wood paneling to give warmth and nobility to the architectural ensemble. And all in perfect condition. The house welcomes us

through a bright entrance hall with glass facade, which gives us the entrance to a spacious and well organized main living room with a sitting area with fireplace, a more secluded area for reading time, a dining room illuminated by windows on both sides and exit to the garden. From here we access the kitchen, spacious, uncluttered, equipped with Siemens appliances and efficiently distributed, with exit also to the outside area. We go up a wide marble staircase to the rooms on the second floor, which skillfully plays with several levels that give more independence to each room, where we find 4...