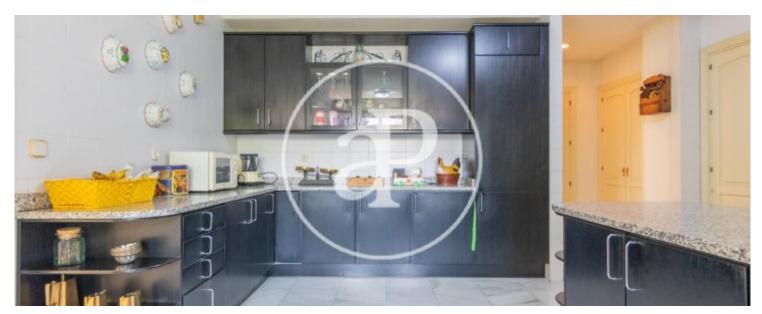

garden. The ground floor houses the day area with south orientation, exit to the porch and the garden, as well as the kitchen with its annexed access to the service and laundry area. A stately dining room, a large living room, library, office, guest toilet and a cloakroom in the entrance hall. In the basement, we find the access to the garage with capacity for 4 large cars, as well as 4 other cars outside. A large multipurpose room, which was once the games room, a bedroom and bathroom, boiler room, pantry and two storage rooms with large storage capacity. All floors are connected by lift....