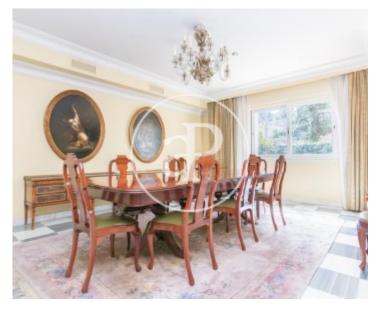

garden. The ground floor houses the day area with south orientation, exit to the porch and the garden, as well as the kitchen with its annexed access to the service and laundry area. A stately dining room, a large living room, library, office, guest toilet and a cloakroom in the entrance hall. In the basement, we find the access to the garage with capacity for 4 large cars, as well as 4 other cars outside. A large multipurpose room, which was once the games room, a bedroom and bathroom, boiler room, pantry and two storage rooms with large storage capacity. All floors are connected by lift....