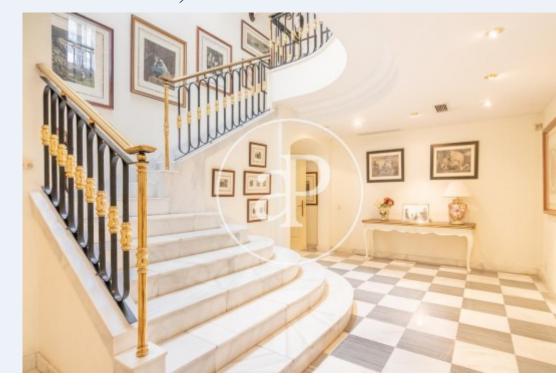

## SINGLE-FAMILY HOUSE WITH ELEVATOR VERY BRIGHT ON A PLOT OF 1,415 METERS.

Aproperties presents a detached house with lift in Puerta de Hierro. With 835 m2 built on a plot of 1.415 m2 according to the land registry and distributed in two floors + basement. On the ground floor we enter the house with a wonderful entrance hall where a fantastic marble staircase and lots of natural light take centre stage. The property is distributed as follows: the first floor with the 5 bedrooms of the family, 3 of them en suite and with the possibility of making them all en suite, all of them south facing, fitted wardrobes and with access to a large terrace overlooking the