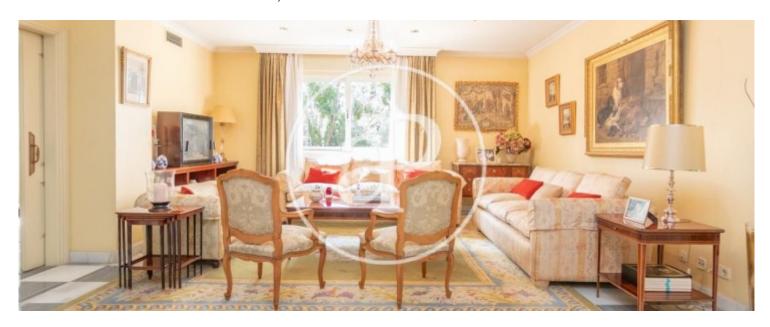

## SINGLE-FAMILY HOUSE WITH ELEVATOR VERY BRIGHT ON A PLOT OF 1,415 METERS.

Aproperties presents a detached house with lift in Puerta de Hierro. With 835 m2 built on a plot of 1.415 m2 according to the land registry and distributed in two floors + basement. On the ground floor we enter the house with a wonderful entrance hall where a fantastic marble staircase and lots of natural light take centre stage. The property is distributed as follows: the first floor with the 5 bedrooms of the family, 3 of them en suite and with the possibility of making them all en suite, all of them south facing, fitted wardrobes and with access to a large terrace overlooking the

garden. The ground floor houses the day area with south orientation, exit to the porch and the garden, as well as the kitchen with its annexed access to the service and laundry area. A stately dining room, a large living room, library, office, guest toilet and a cloakroom in the entrance hall. In the basement, we find the access to the garage with capacity for 4 large cars, as well as 4 other cars outside. A large multipurpose room, which was once the games room, a bedroom and bathroom, boiler room, pantry and two storage rooms with large storage capacity. All floors are connected by lift....