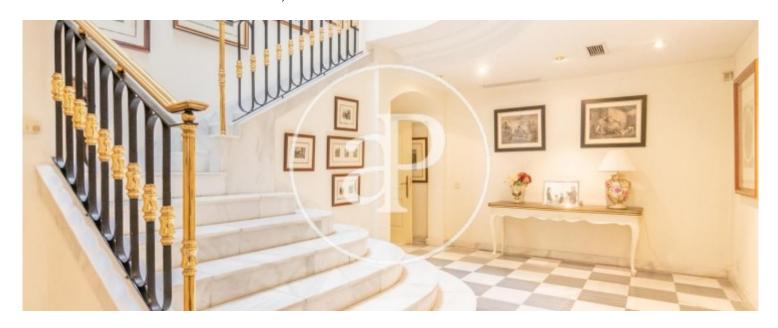

## SINGLE-FAMILY HOUSE WITH ELEVATOR VERY BRIGHT ON A PLOT OF 1,415 METERS.

Aproperties presents a detached house with lift in Puerta de Hierro. With 835 m2 built on a plot of 1.415 m2 according to the land registry and distributed in two floors + basement. On the ground floor we enter the house with a wonderful entrance hall where a fantastic marble staircase and lots of natural light take centre stage. The property is distributed as follows: the first floor with the 5 bedrooms of the family, 3 of them en suite and with the possibility of making them all en suite, all of them south facing, fitted wardrobes and with access to a large terrace overlooking the