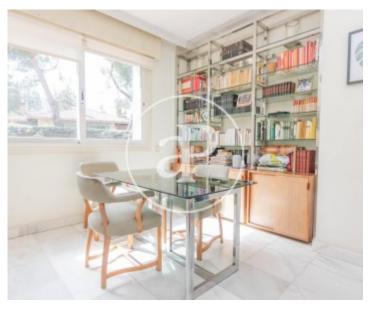

garden. The ground floor houses the day area with south orientation, exit to the porch and the garden, as well as the kitchen with its annexed access to the service and laundry area. A stately dining room, a large living room, library, office, guest toilet and a cloakroom in the entrance hall. In the basement, we find the access to the garage with capacity for 4 large cars, as well as 4 other cars outside. A large multipurpose room, which was once the games room, a bedroom and bathroom, boiler room, pantry and two storage rooms with large storage capacity. All floors are connected by lift....