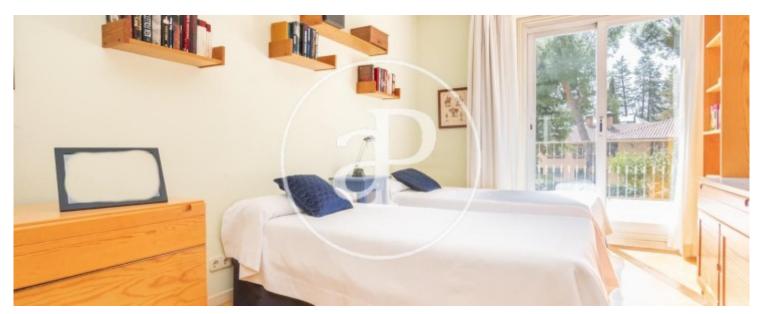

garden. The ground floor houses the day area with south orientation, exit to the porch and the garden, as well as the kitchen with its annexed access to the service and laundry area. A stately dining room, a large living room, library, office, guest toilet and a cloakroom in the entrance hall. In the basement, we find the access to the garage with capacity for 4 large cars, as well as 4 other cars outside. A large multipurpose room, which was once the games room, a bedroom and bathroom, boiler room, pantry and two storage rooms with large storage capacity. All floors are connected by lift....