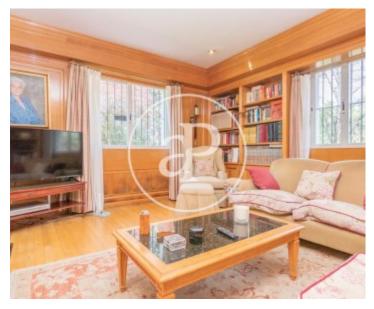

## SINGLE-FAMILY HOUSE WITH ELEVATOR VERY BRIGHT ON A PLOT OF 1,415 METERS.

Aproperties presents a detached house with lift in Puerta de Hierro. With 835 m2 built on a plot of 1.415 m2 according to the land registry and distributed in two floors + basement. On the ground floor we enter the house with a wonderful entrance hall where a fantastic marble staircase and lots of natural light take centre stage. The property is distributed as follows: the first floor with the 5 bedrooms of the family, 3 of them en suite and with the possibility of making them all en suite, all of them south facing, fitted wardrobes and with access to a large terrace overlooking the

garden. The ground floor houses the day area with south orientation, exit to the porch and the garden, as well as the kitchen with its annexed access to the service and laundry area. A stately dining room, a large living room, library, office, guest toilet and a cloakroom in the entrance hall. In the basement, we find the access to the garage with capacity for 4 large cars, as well as 4 other cars outside. A large multipurpose room, which was once the games room, a bedroom and bathroom, boiler room, pantry and two storage rooms with large storage capacity. All floors are connected by lift....