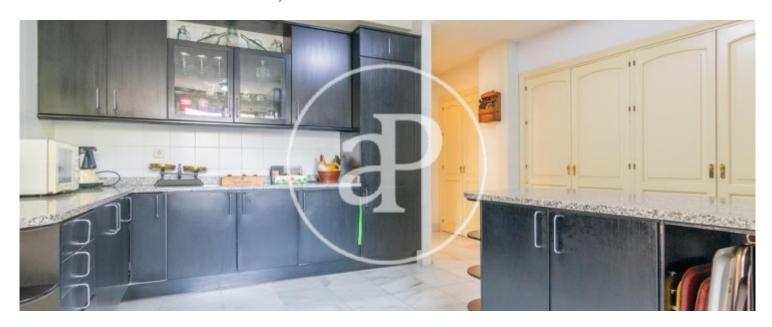

garden. The ground floor houses the day area with south orientation, exit to the porch and the garden, as well as the kitchen with its annexed access to the service and laundry area. A stately dining room, a large living room, library, office, guest toilet and a cloakroom in the entrance hall. In the basement, we find the access to the garage with capacity for 4 large cars, as well as 4 other cars outside. A large multipurpose room, which was once the games room, a bedroom and bathroom, boiler room, pantry and two storage rooms with large storage capacity. All floors are connected by lift....