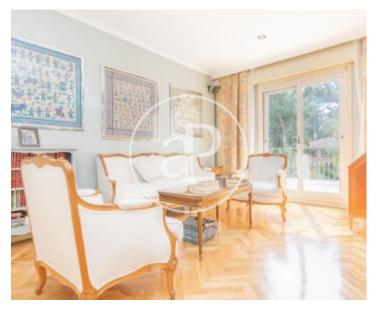

## SINGLE-FAMILY HOUSE WITH ELEVATOR VERY BRIGHT ON A PLOT OF 1,415 METERS.

Aproperties presents a detached house with lift in Puerta de Hierro. With 835 m2 built on a plot of 1.415 m2 according to the land registry and distributed in two floors + basement. On the ground floor we enter the house with a wonderful entrance hall where a fantastic marble staircase and lots of natural light take centre stage. The property is distributed as follows: the first floor with the 5 bedrooms of the family, 3 of them en suite and with the possibility of making them all en suite, all of them south facing, fitted wardrobes and with access to a large terrace overlooking the

garden. The ground floor houses the day area with south orientation, exit to the porch and the garden, as well as the kitchen with its annexed access to the service and laundry area. A stately dining room, a large living room, library, office, guest toilet and a cloakroom in the entrance hall. In the basement, we find the access to the garage with capacity for 4 large cars, as well as 4 other cars outside. A large multipurpose room, which was once the games room, a bedroom and bathroom, boiler room, pantry and two storage rooms with large storage capacity. All floors are connected by lift....