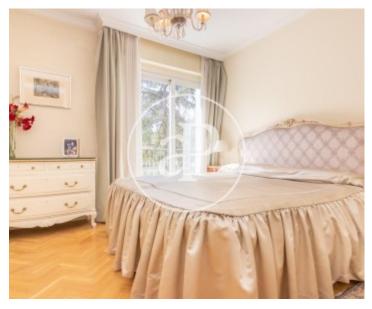

## SINGLE-FAMILY HOUSE WITH ELEVATOR VERY BRIGHT ON A PLOT OF 1,415 METERS.

Aproperties presents a detached house with lift in Puerta de Hierro. With 835 m2 built on a plot of 1.415 m2 according to the land registry and distributed in two floors + basement. On the ground floor we enter the house with a wonderful entrance hall where a fantastic marble staircase and lots of natural light take centre stage. The property is distributed as follows: the first floor with the 5 bedrooms of the family, 3 of them en suite and with the possibility of making them all en suite, all of them south facing, fitted wardrobes and with access to a large terrace overlooking the