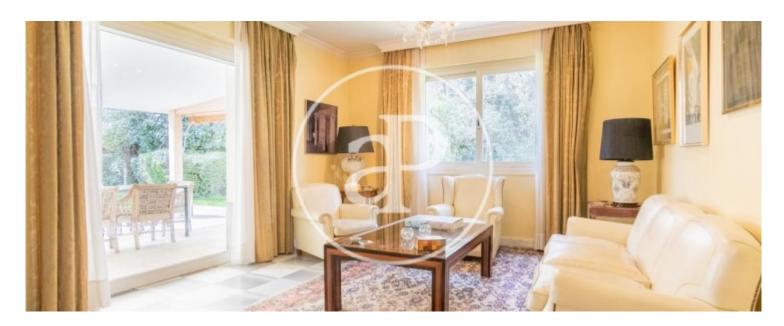

## SINGLE-FAMILY HOUSE WITH ELEVATOR VERY BRIGHT ON A PLOT OF 1,415 METERS.

Aproperties presents a detached house with lift in Puerta de Hierro. With 835 m2 built on a plot of 1.415 m2 according to the land registry and distributed in two floors + basement. On the ground floor we enter the house with a wonderful entrance hall where a fantastic marble staircase and lots of natural light take centre stage. The property is distributed as follows: the first floor with the 5 bedrooms of the family, 3 of them en suite and with the possibility of making them all en suite, all of them south facing, fitted wardrobes and with access to a large terrace overlooking the

garden. The ground floor houses the day area with south orientation, exit to the porch and the garden, as well as the kitchen with its annexed access to the service and laundry area. A stately dining room, a large living room, library, office, guest toilet and a cloakroom in the entrance hall. In the basement, we find the access to the garage with capacity for 4 large cars, as well as 4 other cars outside. A large multipurpose room, which was once the games room, a bedroom and bathroom, boiler room, pantry and two storage rooms with large storage capacity. All floors are connected by lift....