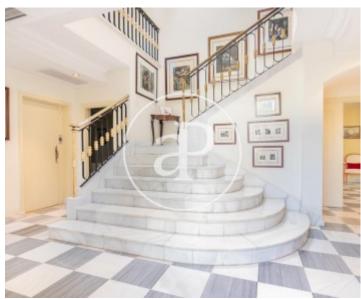

## SINGLE-FAMILY HOUSE WITH ELEVATOR VERY BRIGHT ON A PLOT OF 1,415 METERS.

Aproperties presents a detached house with lift in Puerta de Hierro. With 835 m2 built on a plot of 1.415 m2 according to the land registry and distributed in two floors + basement. On the ground floor we enter the house with a wonderful entrance hall where a fantastic marble staircase and lots of natural light take centre stage. The property is distributed as follows: the first floor with the 5 bedrooms of the family, 3 of them en suite and with the possibility of making them all en suite, all of them south facing, fitted wardrobes and with access to a large terrace overlooking the