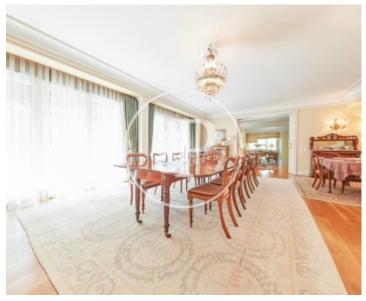

## We present this magnificent detached house in Puerta de Hierro, one of the most exclusive residential areas of Madrid with 24 hour security.

The house, with three floors, with elevator, is distributed as follows: First floor with entrance hall and distributor, large living room of 106 m<sup>2</sup> in three rooms, with fireplace and large windows overlooking the garden and heated pool, master bedroom with direct access to the garden, large dining room, kitchen, laundry area, ironing room and service area with living room. On the second floor we find five large bedrooms en suite, two of them with living room. On the second floor we have an open space of 200 m<sup>2</sup>