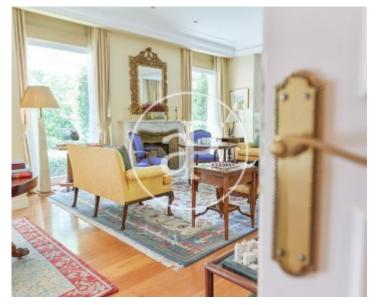

## We present this magnificent detached house in Puerta de Hierro, one of the most exclusive residential areas of Madrid with 24 hour security.

The house, with three floors, with elevator, is distributed as follows: First floor with entrance hall and distributor, large living room of 106 m<sup>2</sup> in three rooms, with fireplace and large windows overlooking the garden and heated pool, master bedroom with direct access to the garden, large dining room, kitchen, laundry area, ironing room and service area with living room. On the second floor we find five large bedrooms en suite, two of them with living room. On the second floor we have an open space of 200 m<sup>2</sup>