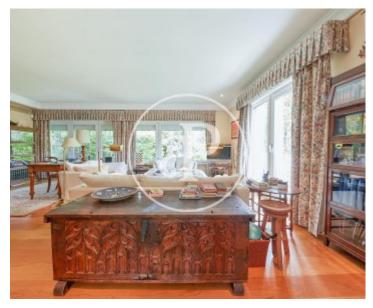

## We present this magnificent detached house in Puerta de Hierro, one of the most exclusive residential areas of Madrid with 24 hour security.

The house, with three floors, with elevator, is distributed as follows: First floor with entrance hall and distributor, large living room of 106 m<sup>2</sup> in three rooms, with fireplace and large windows overlooking the garden and heated pool, master bedroom with direct access to the garden, large dining room, kitchen, laundry area, ironing room and service area with living room. On the second floor we find five large bedrooms en suite, two of them with living room. On the second floor we have an open space of 200 m<sup>2</sup>