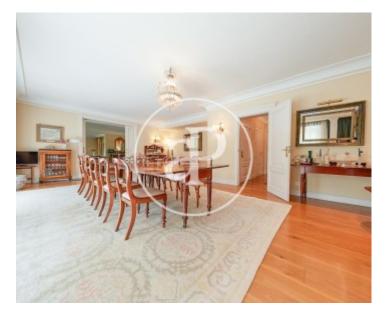

## We present this magnificent detached house in Puerta de Hierro, one of the most exclusive residential areas of Madrid with 24 hour security.

The house, with three floors, with elevator, is distributed as follows: First floor with entrance hall and distributor, large living room of 106 m<sup>2</sup> in three rooms, with fireplace and large windows overlooking the garden and heated pool, master bedroom with direct access to the garden, large dining room, kitchen, laundry area, ironing room and service area with living room. On the second floor we find five large bedrooms en suite, two of them with living room. On the second floor we have an open space of 200 m<sup>2</sup>