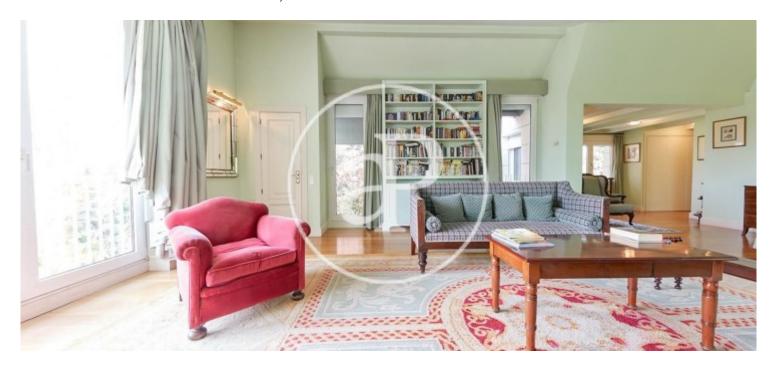

## We present this magnificent detached house in Puerta de Hierro, one of the most exclusive residential areas of Madrid with 24 hour security.

The house, with three floors, with elevator, is distributed as follows: First floor with entrance hall and distributor, large living room of 106 m<sup>2</sup> in three rooms, with fireplace and large windows overlooking the garden and heated pool, master bedroom with direct access to the garden, large dining room, kitchen, laundry area, ironing room and service area with living room. On the second floor we find five large bedrooms en suite, two of them with living room. On the second floor we have an open space of 200 m<sup>2</sup>