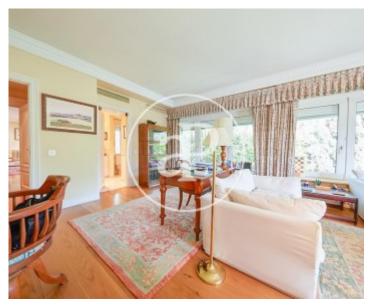

## We present this magnificent detached house in Puerta de Hierro, one of the most exclusive residential areas of Madrid with 24 hour security.

The house, with three floors, with elevator, is distributed as follows: First floor with entrance hall and distributor, large living room of 106 m<sup>2</sup> in three rooms, with fireplace and large windows overlooking the garden and heated pool, master bedroom with direct access to the garden, large dining room, kitchen, laundry area, ironing room and service area with living room. On the second floor we find five large bedrooms en suite, two of them with living room. On the second floor we have an open space of 200 m<sup>2</sup>