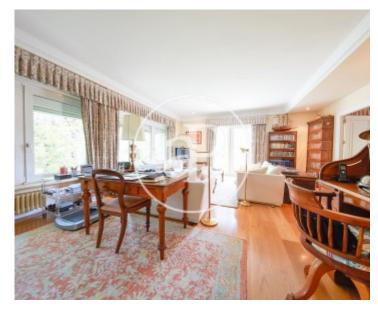

## We present this magnificent detached house in Puerta de Hierro, one of the most exclusive residential areas of Madrid with 24 hour security.

The house, with three floors, with elevator, is distributed as follows: First floor with entrance hall and distributor, large living room of 106 m<sup>2</sup> in three rooms, with fireplace and large windows overlooking the garden and heated pool, master bedroom with direct access to the garden, large dining room, kitchen, laundry area, ironing room and service area with living room. On the second floor we find five large bedrooms en suite, two of them with living room. On the second floor we have an open space of 200 m<sup>2</sup>