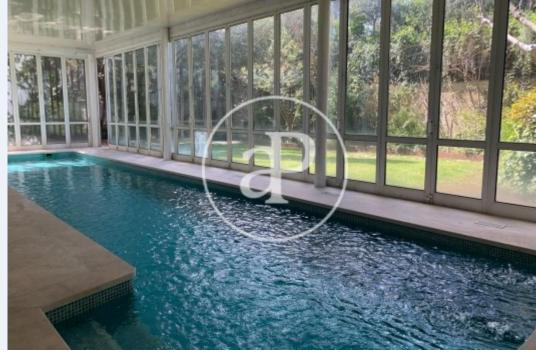

## We present this magnificent detached house in Puerta de Hierro, one of the most exclusive residential areas of Madrid with 24 hour security.

The house, with three floors, with elevator, is distributed as follows: First floor with entrance hall and distributor, large living room of 106 m<sup>2</sup> in three rooms, with fireplace and large windows overlooking the garden and heated pool, master bedroom with direct access to the garden, large dining room, kitchen, laundry area, ironing room and service area with living room. On the second floor we find five large bedrooms en suite, two of them with living room. On the second floor we have an open space of 200 m<sup>2</sup>