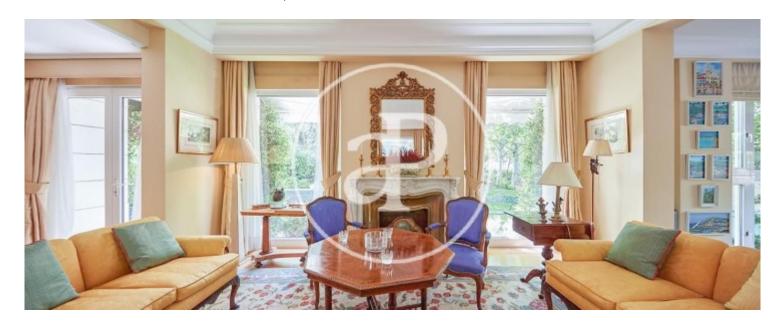

## We present this magnificent detached house in Puerta de Hierro, one of the most exclusive residential areas of Madrid with 24 hour security.

The house, with three floors, with elevator, is distributed as follows: First floor with entrance hall and distributor, large living room of 106 m<sup>2</sup> in three rooms, with fireplace and large windows overlooking the garden and heated pool, master bedroom with direct access to the garden, large dining room, kitchen, laundry area, ironing room and service area with living room. On the second floor we find five large bedrooms en suite, two of them with living room. On the second floor we have an open space of 200 m<sup>2</sup>