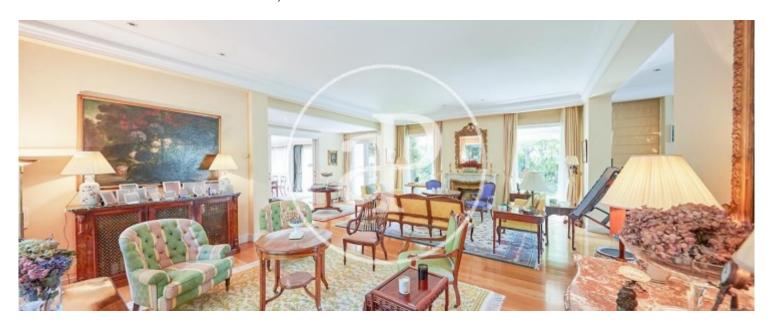

## We present this magnificent detached house in Puerta de Hierro, one of the most exclusive residential areas of Madrid with 24 hour security.

The house, with three floors, with elevator, is distributed as follows: First floor with entrance hall and distributor, large living room of 106 m<sup>2</sup> in three rooms, with fireplace and large windows overlooking the garden and heated pool, master bedroom with direct access to the garden, large dining room, kitchen, laundry area, ironing room and service area with living room. On the second floor we find five large bedrooms en suite, two of them with living room. On the second floor we have an open space of 200 m<sup>2</sup>