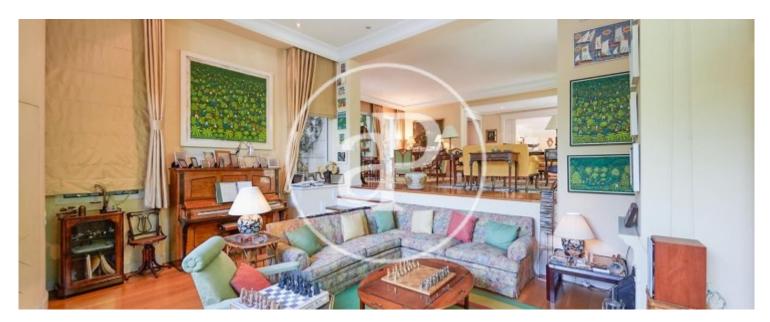

## We present this magnificent detached house in Puerta de Hierro, one of the most exclusive residential areas of Madrid with 24 hour security.

The house, with three floors, with elevator, is distributed as follows: First floor with entrance hall and distributor, large living room of 106 m<sup>2</sup> in three rooms, with fireplace and large windows overlooking the garden and heated pool, master bedroom with direct access to the garden, large dining room, kitchen, laundry area, ironing room and service area with living room. On the second floor we find five large bedrooms en suite, two of them with living room. On the second floor we have an open space of 200 m<sup>2</sup>