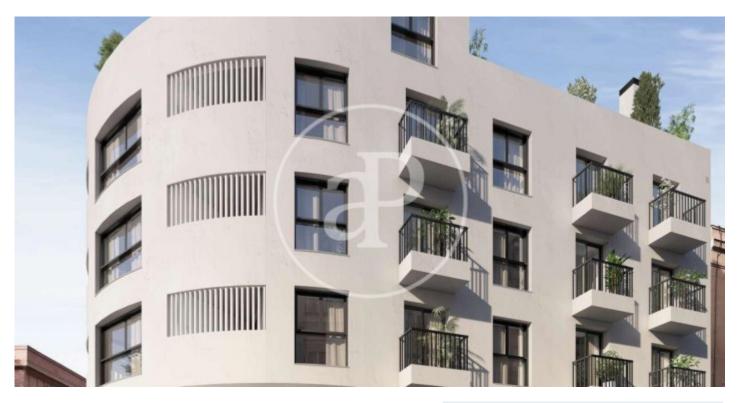

## New building (work) for sale in calle Robles (Madrid)

New development next to Puente de Vallecas. The building has a total of 29 flats with 1 and 2 bedrooms, with communal garden and terrace on the ground floor, as well as parking and storage room in basements 1 and 2. In the area you can find: schools, hospitals, sports centres and shops. All the properties include storage room and parking spaces for optional purchase, with a price of  $19.500 \in$ . Main features: Reinforced entrance door / fitted wardrobes / aluminium exterior carpentry, with thermal break, double glazing with air chamber and blinds on all windows / false ceiling throughout the house / underfloor heating and cooling / laminate wood flooring / bathrooms with porcelain stoneware floor and tiling, with washbasin with vanity unit / kitchen with artificial stone worktop / garden / storage room / garage.