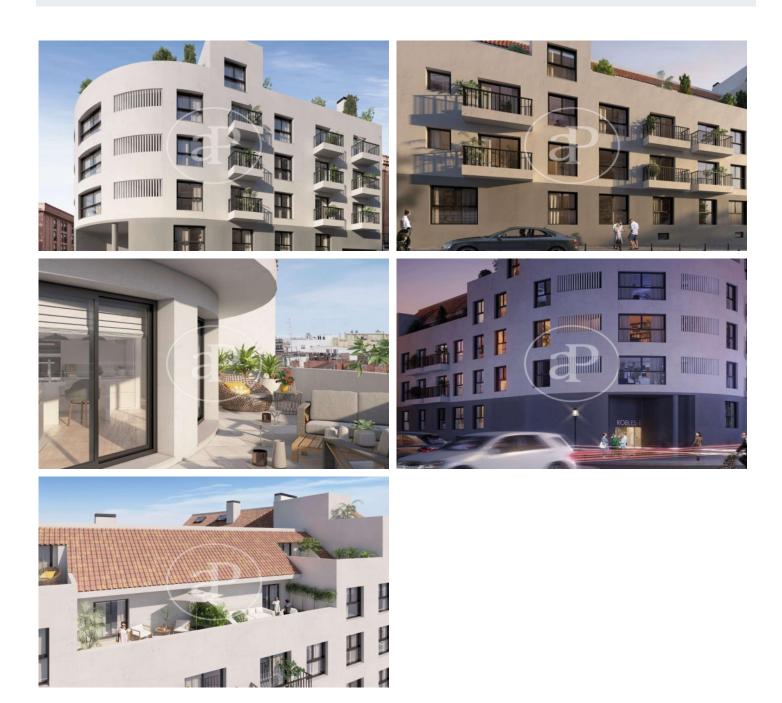

## New building (work) for sale in calle Robles (Madrid)

New development next to Puente de Vallecas. The building has a total of 29 flats with 1 and 2 bedrooms, with communal garden and terrace on the ground floor, as well as parking and storage room in basements 1 and 2. In the area you can find: schools, hospitals, sports centres and shops. All the properties include storage room and parking spaces for optional purchase, with a price of  $19.500 \in$ . Main features: Reinforced entrance door / fitted wardrobes / aluminium exterior carpentry, with thermal break, double glazing with air chamber and blinds on all windows / false ceiling throughout the house / underfloor heating and cooling / laminate wood flooring / bathrooms with porcelain stoneware floor and tiling, with washbasin with vanity unit / kitchen with artificial stone worktop / garden / storage room / garage.