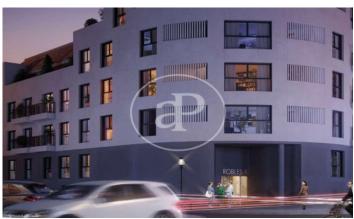

## New building (work) for sale in calle Robles (Madrid)

New development next to Puente de Vallecas. The building has a total of 29 flats with 1 and 2 bedrooms, with communal garden and terrace on the ground floor, as well as parking and storage room in basements 1 and 2. In the area you can find: schools, hospitals, sports centres and shops. All the properties include storage room and parking spaces for optional purchase, with a price of 19.500 €. Main features: Reinforced entrance door / fitted wardrobes / aluminium exterior carpentry, with thermal break, double glazing with air chamber and blinds on all windows / false ceiling throughout the house / underfloor heating and cooling / laminate wood flooring / bathrooms with porcelain stoneware floor and tiling, with washbasin with vanity unit / kitchen with artificial stone worktop / garden / storage room / garage.

The information about any property is not binding to any offer or contract. Any verbal or written declaration made by aProperties with regards to the value or condition of the property should not be considered accurate or factual. The pictures make reference to some parts of the property at the times that they were taken. The areas, dimensions and distances that are given are approximate and should be checked by the client. The images are computer generated and are just an approximate indication of the real appearance of the property; these may change at any time. The information with regards to the property may also change at any time.