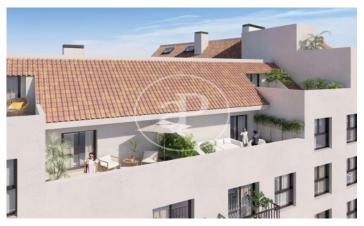

## **FEATURES**

Surface 57 m<sup>2</sup> / 5 m<sup>2</sup> terrace 2 Rooms 1 Toilets

- Heating
- Has parking
- ✓ Boxroom
- ✓ AACC
- ✓ Terrace
- Backyard
- ✓ Pool
- Lift

PRICE UPON REQUEST

(Puente de Vallecas) Ref: ONM2206005

The information about any property is not binding to any offer or contract. Any verbal or written declaration made by aProperties with regards to the value or condition of the property should not be considered accurate or factual. The pictures make reference to some parts of the property at the times that they were taken. The areas, dimensions and distances that are given are approximate and should be checked by the client. The images are computer generated and are just an approximate indication of the real appearance of the property; these may change at any time. The information with regards to the property may also change at any time.