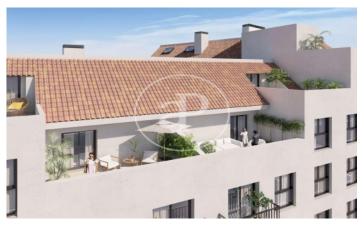

## New building (work) for sale in calle Robles (Madrid)

New development next to Puente de Vallecas. The building has a total of 29 flats with 1 and 2 bedrooms, with communal garden and terrace on the ground floor, as well as parking and storage room in basements 1 and 2. In the area you can find: schools, hospitals, sports centres and shops. All the properties include storage room and parking spaces for optional purchase, with a price of 19.500 €. Main features: Reinforced entrance door / fitted wardrobes / aluminium exterior carpentry, with thermal break, double glazing with air chamber and blinds on all windows / false ceiling throughout the house / underfloor heating and cooling / laminate wood flooring / bathrooms with porcelain stoneware floor and tiling, with washbasin with vanity unit / kitchen with artificial stone worktop / garden / storage room / garage.