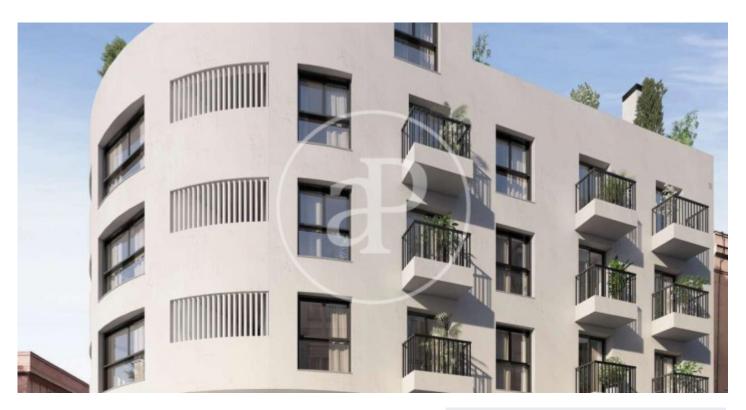

## New building (work) for sale in calle Robles (Madrid)

New development next to Puente de Vallecas. The building has a total of 29 flats with 1 and 2 bedrooms, with communal garden and terrace on the ground floor, as well as parking and storage room in basements 1 and 2. In the area you can find: schools, hospitals, sports centres and shops. All the properties include storage room and parking spaces for optional purchase, with a price of 19.500 €. Main features: Reinforced entrance door / fitted wardrobes / aluminium exterior carpentry, with thermal break, double glazing with air chamber and blinds on all windows / false ceiling throughout the house / underfloor heating and cooling / laminate wood flooring / bathrooms with porcelain stoneware floor and tiling, with washbasin with vanity unit / kitchen with artificial stone worktop / garden / storage room / garage.