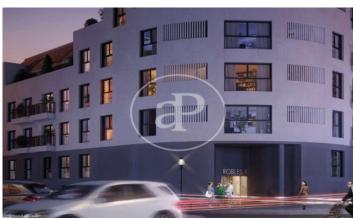

## New building (work) for sale in calle Robles (Madrid)

New development next to Puente de Vallecas. The building has a total of 29 flats with 1 and 2 bedrooms, with communal garden and terrace on the ground floor, as well as parking and storage room in basements 1 and 2. In the area you can find: schools, hospitals, sports centres and shops. All the properties include storage room and parking spaces for optional purchase, with a price of 19.500 €. Main features: Reinforced entrance door / fitted wardrobes / aluminium exterior carpentry, with thermal break, double glazing with air chamber and blinds on all windows / false ceiling throughout the house / underfloor heating and cooling / laminate wood flooring / bathrooms with porcelain stoneware floor and tiling, with washbasin with vanity unit / kitchen with artificial stone worktop / garden / storage room / garage.

Madrid / Puente de Vallecas Unit 3 c Completion Q3 2024

## **FEATURES**

Surface 61 m<sup>2</sup> / 16 m<sup>2</sup> terrace 2 Rooms 1 Toilets

- Heating
- Has parking
- Boxroom
- ✓ AACC
- ✓ Terrace
- Backyard
- ✓ Pool
- Lift

Price 435,000 €

(Puente de Vallecas) Ref: ONM2206005