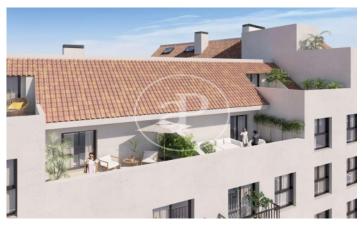

## New building (work) for sale in calle Robles (Madrid)

New development next to Puente de Vallecas. The building has a total of 29 flats with 1 and 2 bedrooms, with communal garden and terrace on the ground floor, as well as parking and storage room in basements 1 and 2. In the area you can find: schools, hospitals, sports centres and shops. All the properties include storage room and parking spaces for optional purchase, with a price of 19.500 €. Main features: Reinforced entrance door / fitted wardrobes / aluminium exterior carpentry, with thermal break, double glazing with air chamber and blinds on all windows / false ceiling throughout the house / underfloor heating and cooling / laminate wood flooring / bathrooms with porcelain stoneware floor and tiling, with washbasin with vanity unit / kitchen with artificial stone worktop / garden / storage room / garage.

## **FEATURES**

Surface 61 m<sup>2</sup> / 16 m<sup>2</sup> terrace 2 Rooms 1 Toilets

- Heating
- Has parking
- Boxroom
- ✓ AACC
- ✓ Terrace
- Backyard
- ✓ Pool
- Lift

Price 435,000 €

(Puente de Vallecas) Ref: ONM2206005