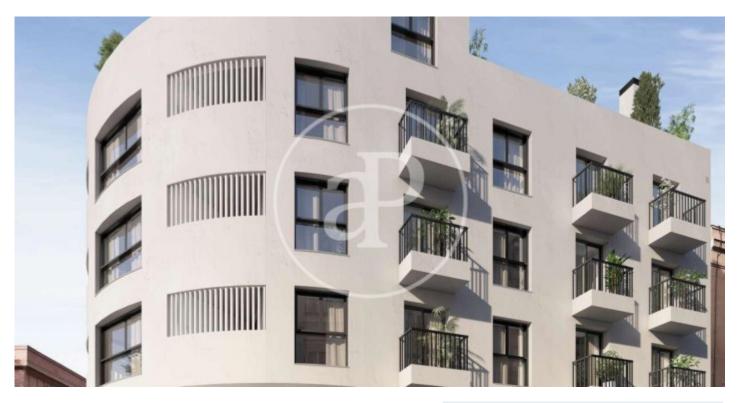

## New building (work) for sale in calle Robles (Madrid)

New development next to Puente de Vallecas. The building has a total of 29 flats with 1 and 2 bedrooms, with communal garden and terrace on the ground floor, as well as parking and storage room in basements 1 and 2. In the area you can find: schools, hospitals, sports centres and shops. All the properties include storage room and parking spaces for optional purchase, with a price of 19.500 €. Main features: Reinforced entrance door / fitted wardrobes / aluminium exterior carpentry, with thermal break, double glazing with air chamber and blinds on all windows / false ceiling throughout the house / underfloor heating and cooling / laminate wood flooring / bathrooms with porcelain stoneware floor and tiling, with washbasin with vanity unit / kitchen with artificial stone worktop / garden / storage room / garage.