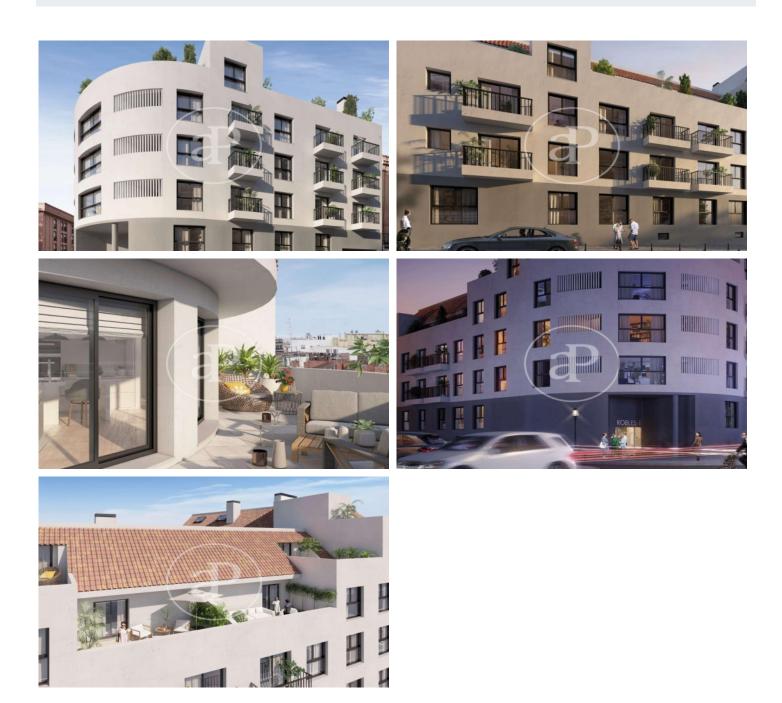

## New building (work) for sale in calle Robles (Madrid)

New development next to Puente de Vallecas. The building has a total of 29 flats with 1 and 2 bedrooms, with communal garden and terrace on the ground floor, as well as parking and storage room in basements 1 and 2. In the area you can find: schools, hospitals, sports centres and shops. All the properties include storage room and parking spaces for optional purchase, with a price of 19.500 €. Main features: Reinforced entrance door / fitted wardrobes / aluminium exterior carpentry, with thermal break, double glazing with air chamber and blinds on all windows / false ceiling throughout the house / underfloor heating and cooling / laminate wood flooring / bathrooms with porcelain stoneware floor and tiling, with washbasin with vanity unit / kitchen with artificial stone worktop / garden / storage room / garage.

## (Puente de Vallecas)

Ref: ONM2206005

The information about any property is not binding to any offer or contract. Any verbal or written declaration made by aProperties with regards to the value or condition of the property should not be considered accurate or factual. The pictures make reference to some parts of the property at the times that they were taken. The areas, dimensions and distances that are given are approximate and should be checked by the client. The images are computer generated and are just an approximate indication of the real appearance of the property; these may change at any time. The information with regards to the property may also change at any time.